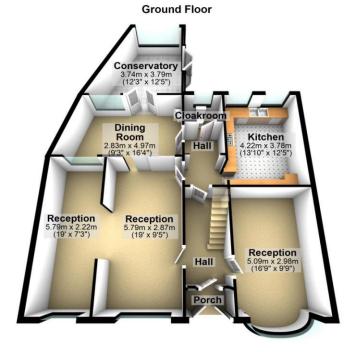

Sunnymede Drive, Barkingside. IG6

Offers In Excess Of **£785,000** 

Four Good Size Bedrooms
Family Bathroom
Three Reception Rooms
Bright & Spacious Conservatory
Excellent Size Kitchen
Ground Floor Cloakroom
Gated Property
Off Street Parking Facilities
Internal Viewing Advised

Total area: approx. 153.4 sq. metres (1651.2 sq. feet)

PLEASE NO TE: These particulars are prepared as a general guide in accordance with the Property Misdescriptions Act (1991) and are not intended to constitute part of an offer or contract. Whilst every effort has been made to ensure their accuracy, no responsibility is taken for error. Appliances and fittings have not been tested. All measurements shown are estimates only and should not be relied upon for the purchase of carpets or any other fixtures or fittings.