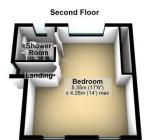

Total area: approx. 155.6 sq. metres (1675.0 sq. feet)

- Four bedrooms
- Two Bathrooms One Being En-Suite
- Front Lounge
- Extended Rear Reception Room
- Good Size Kitchen
- Ground Floor Cloakroom
- Side Pedestrian Access
- Off Street Parking
- Central Heating & Double Glazing
- Very popular Location & Close To Park