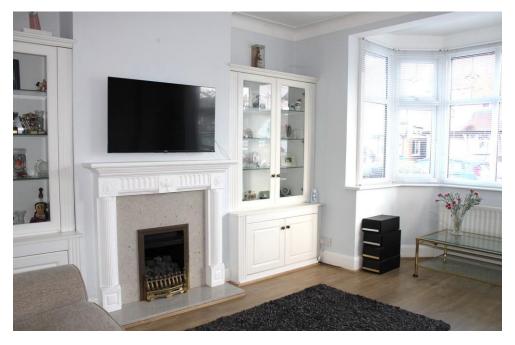

Greenleafe Drive Barkingside, Essex, IG6

Offers In Region Of £750,000

Located in this much sought after residential turning which provides access to Barkingside Park is this spacious and extended semi detached property which offers four bedrooms and two bathrooms, one being en-suite, together with a ground floor cloakroom. There is a front reception and a large extended rear reception giving access to the rear garden. The kitchen is well equipped and the exterior provides a rear garden mostly laid to lawn with a separate patio area, side pedestrian access and off street parking to the front. Purchasers seeking a good size property in a lovely location are advised to book an internal viewing appointment. Council Tax Band E EPC Rating D

Total area: approx. 155.6 sq. metres (1675.0 sq. feet)

- Four bedrooms
- Two Bathrooms One Being En-Suite
- Front Lounge
- Extended Rear Reception Room
- Good Size Kitchen
- Ground Floor Cloakroom
- Side Pedestrian Access
- Off Street Parking
- Central Heating & Double Glazing
- Very popular Location & Close To Park