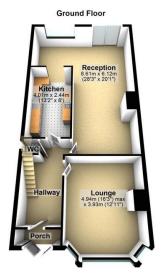

Total area: approx. 155.6 sq. metres (1675.0 sq. feet)

- Four bedrooms
- Two Bathrooms One Being En-Suite
- Front Lounge
- Extended Rear Reception Room
- Good Size Kitchen
- Ground Floor Cloakroom
- Side Pedestrian Access
- Off Street Parking
- Central Heating & Double Glazing
- Very popular Location & Close To Park