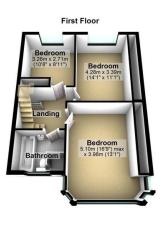

Total area: approx. 155.6 sq. metres (1675.0 sq. feet)

- Four bedrooms
- Two Bathrooms One Being En-Suite
- Front Lounge
- Extended Rear Reception Room
- Good Size Kitchen
- Ground Floor Cloakroom
- Side Pedestrian Access
- Off Street Parking
- Central Heating & Double Glazing
- Very popular Location & Close To Park