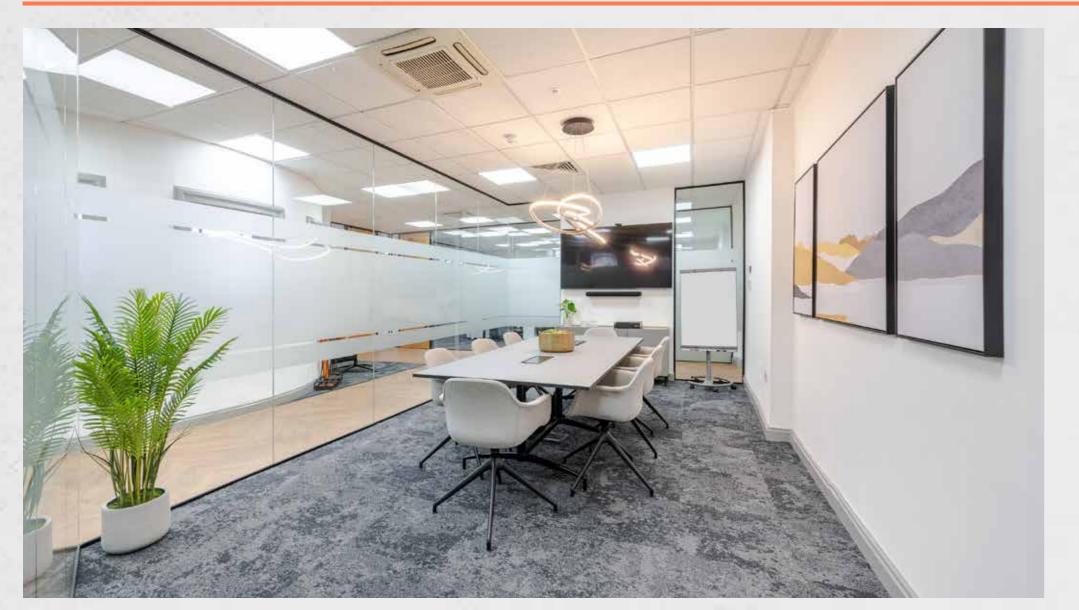

### DESCRIPTION

This iconic 360 degree office is largely situated over the first floor above London's historic Great Portland Street Underground Station.

The space offers fantastic natural light from all sides and is fitted out as semi open plan and cellular offices. There are 3 WCs and shower on the 1st floor along with kitchen.

### AMENITIES

Reception Area

Impressive Staircase

W/Cs & Shower Facilities

Staff Kitchen & Breakout Area

Part Open Plan Accommodation

Carpet

Fibre Connection (Not Tested)