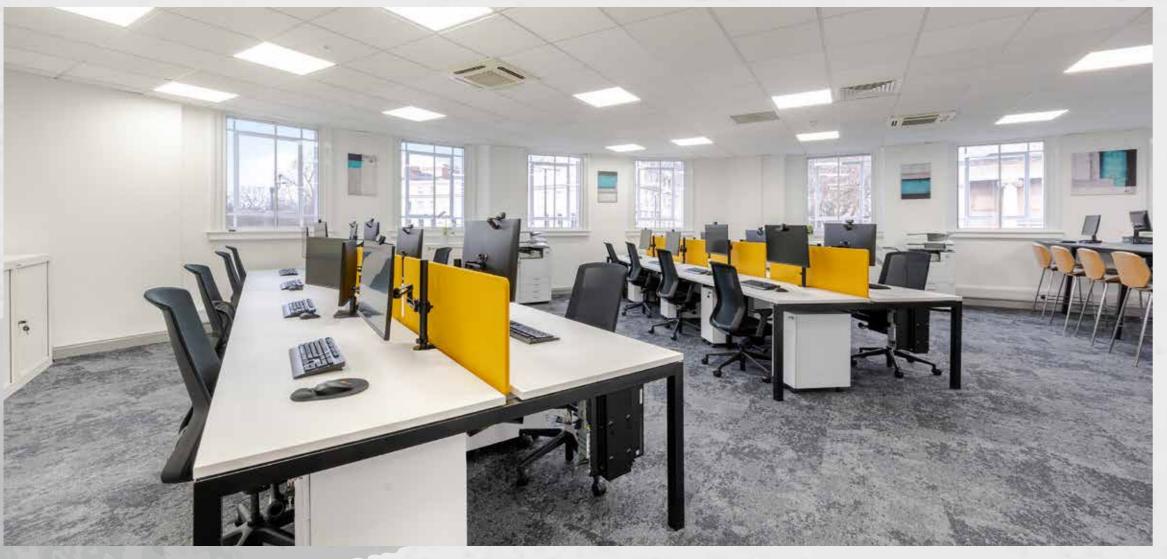

### DESCRIPTION

This iconic 360 degree office is largely situated over the first floor above London's historic Great Portland Street Underground Station.

The space offers fantastic natural light from all sides and is fitted out as semi open plan and cellular offices. There are 3 WCs and shower on the 1st floor along with kitchen.

### AMENITIES

Reception Area

Impressive Staircase

W/Cs & Shower Facilities

Staff Kitchen & Breakout Area

Part Open Plan Accommodation

Carpet

Fibre Connection (Not Tested)