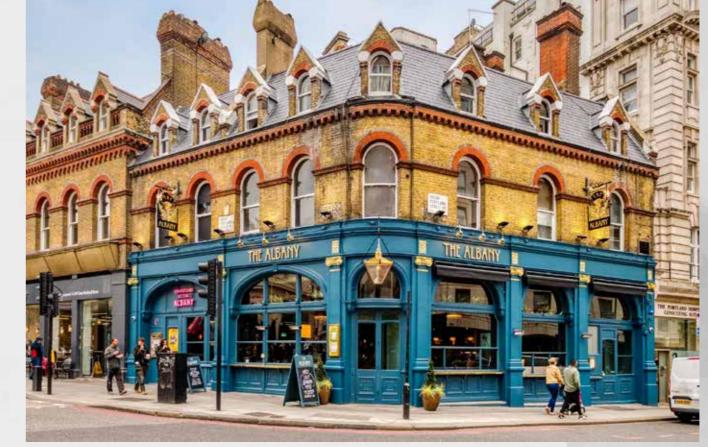

### LOCATION

The premises boasts fantastic connectivity being uniquely located directly above Great Portland Street Underground Station (Metropolitan, Hammersmith & City and Circle line) at the junction of Great Portland Street and Euston Road. The area benefits from a number of retail occupiers, namely Tesco Express, Pret a Manger, Itsu, The Albany Pub, Pizza Express and Peyton and Byrne. Some others are pictured left.

The property itself also has Blacksheep Coffee, Istanbul - cafe and bistro and Portland dry cleaners as handy occupiers.

THE ARMITAGE

IREDICA

THE ALBANY PUB

SIXES SOCIAL