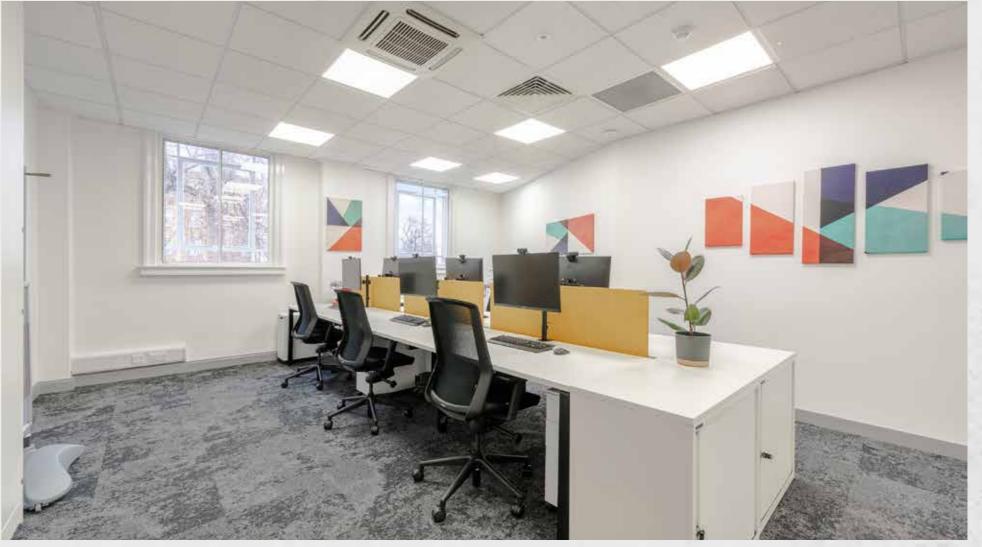

### DESCRIPTION

This iconic 360 degree office is largely situated over the first floor above London's historic Great Portland Street Underground Station.

The space offers fantastic natural light from all sides and is fitted out as semi open plan and cellular offices. There are 3 WCs and shower on the 1st floor along with kitchen.

The opportunity is self-contained and accessed via a separate doorway next to the underground's easterly exit.

The space comes fully fitted and furnished.

### AMENITIES

Reception Area

Impressive Staircase

W/Cs & Shower Facilities

Staff Kitchen & Breakout Area

Part Open Plan Accommodation

Carpet

Fibre Connection (Not Tested)