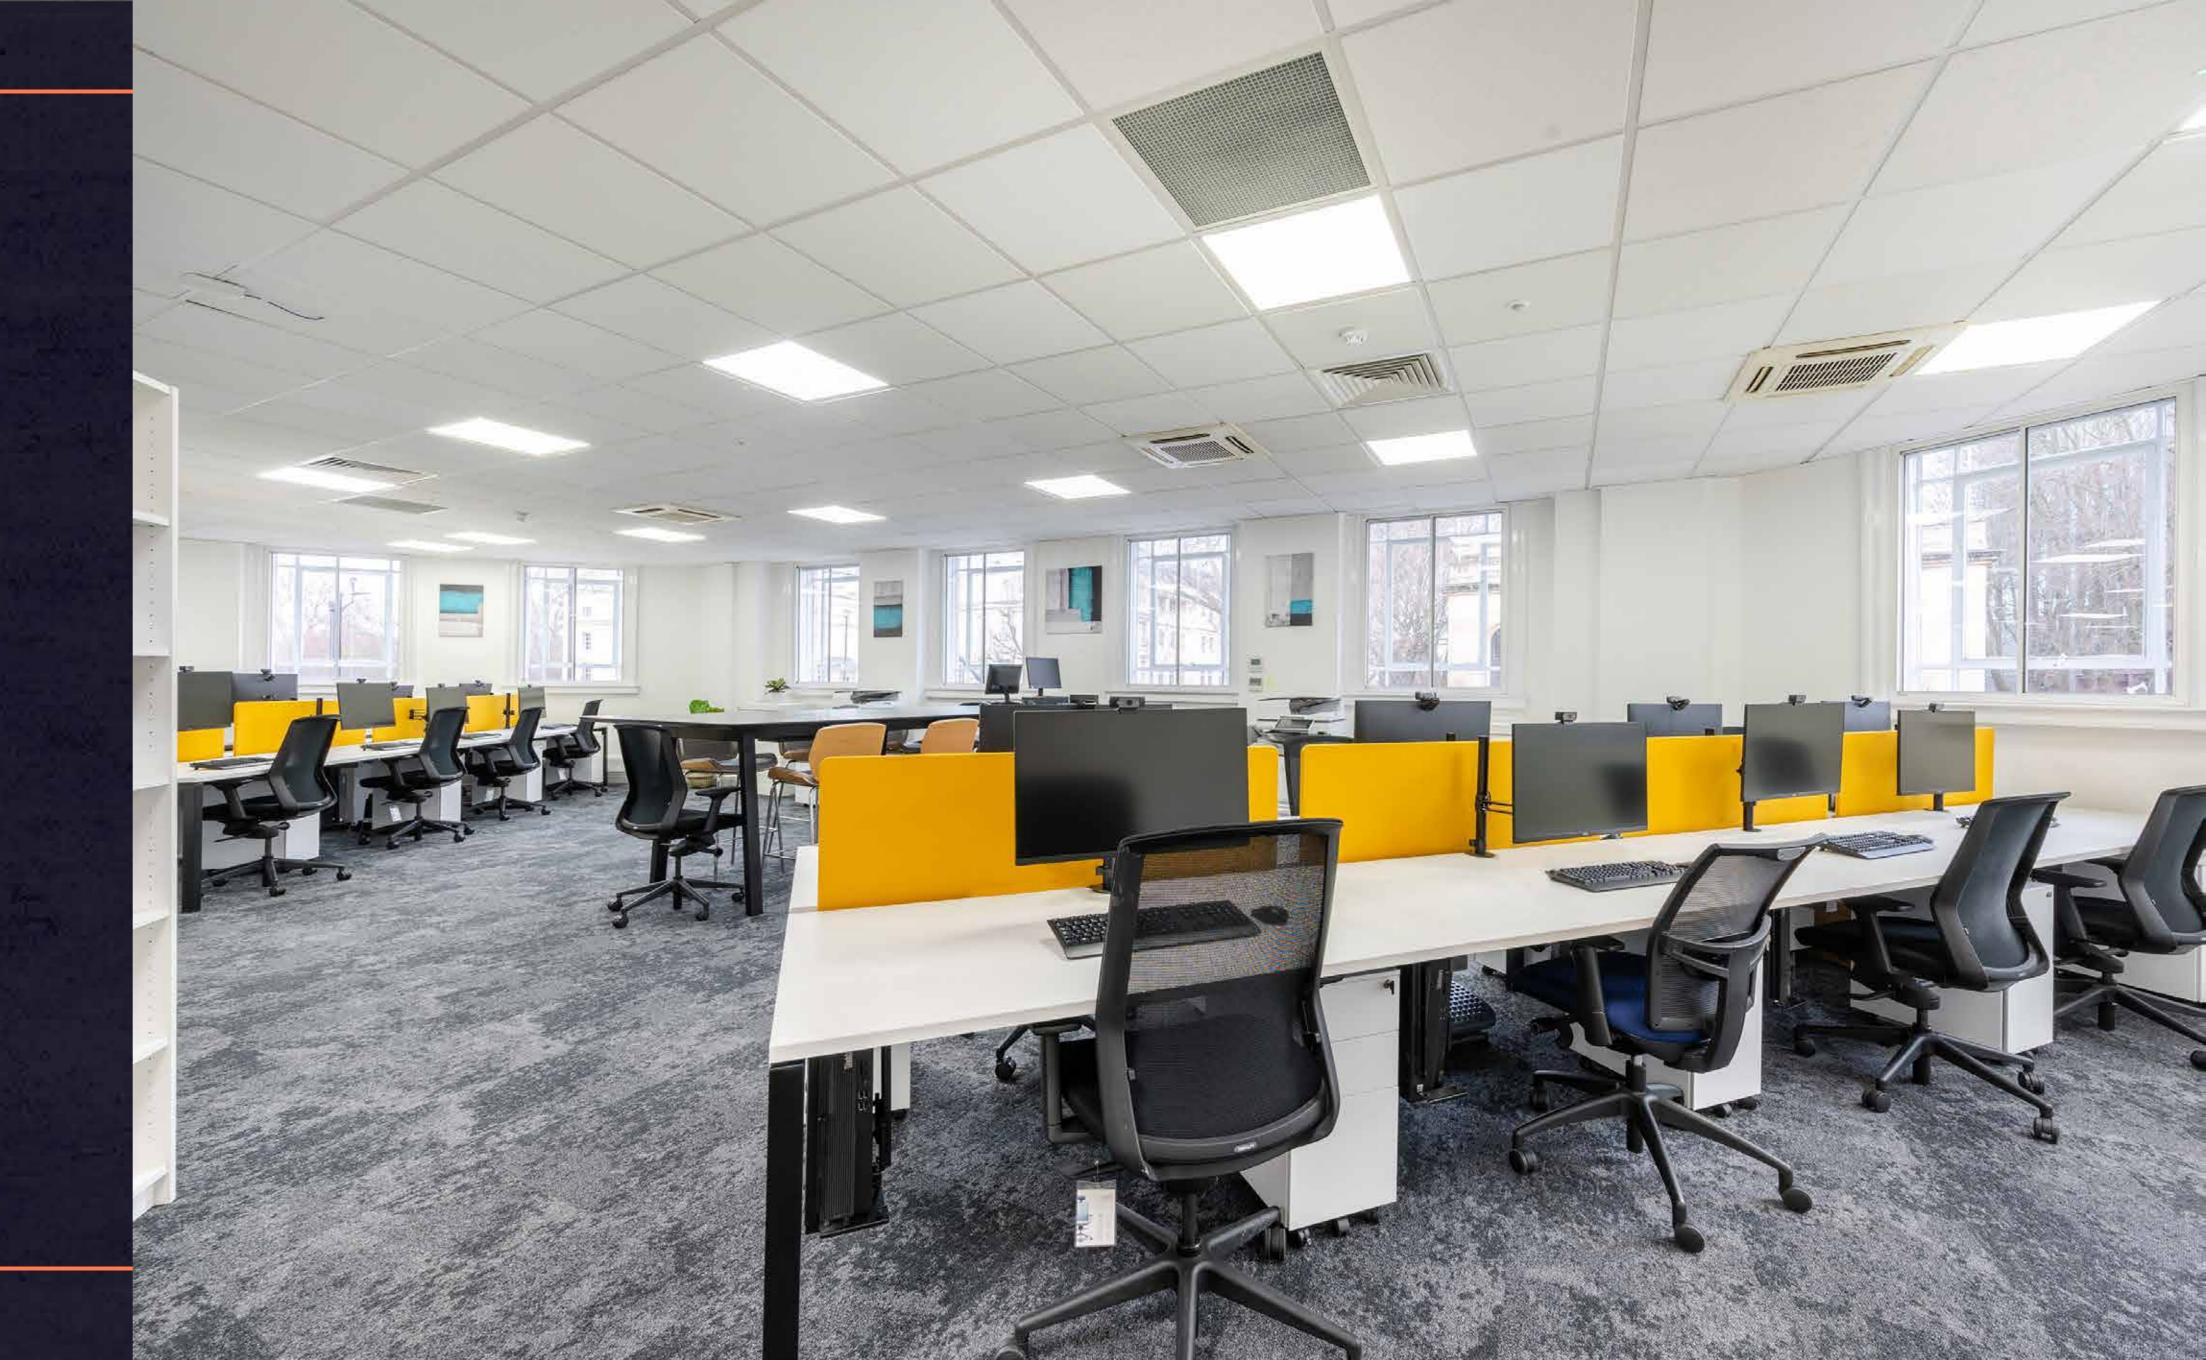

### DESCRIPTION

This iconic 360 degree office is largely situated over the first floor above London's historic Great Portland Street Underground Station.

The space offers fantastic natural light from all sides and is fitted out as semi open plan and cellular offices. There are 3 WCs and shower on the 1st floor along with kitchen.

The opportunity is self-contained and accessed via a separate doorway next to the underground's easterly exit.

The space comes fully fitted and furnished.

### AMENITIES

Reception Area

Impressive Staircase

W/Cs & Shower Facilities

Staff Kitchen & Breakout Area

Part Open Plan Accommodation

Carpet

Fibre Connection (Not Tested)