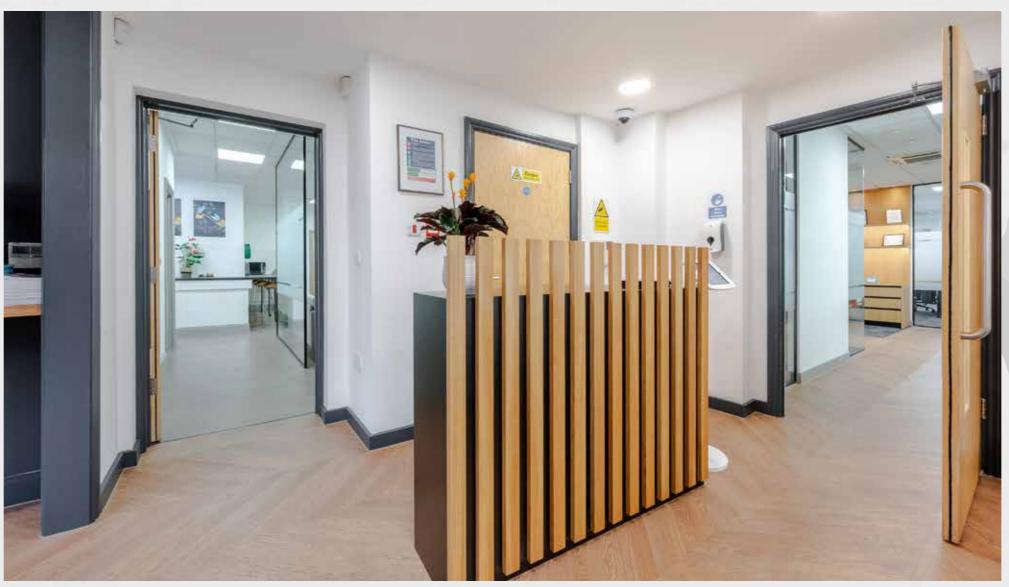

### DESCRIPTION

This iconic 360 degree office is largely situated over the first floor above London's historic Great Portland Street Underground Station.

The space offers fantastic natural light from all sides and is fitted out as semi open plan and cellular offices. There are 3 WCs and shower on the 1st floor along with kitchen.

The opportunity is self-contained and accessed via a separate doorway next to the underground's easterly exit.

The space comes fully fitted and furnished.

### AMENITIES

Reception Area

Impressive Staircase

W/Cs & Shower Facilities

Staff Kitchen & Breakout Area

Part Open Plan Accommodation

Carpet

Fibre Connection (Not Tested)