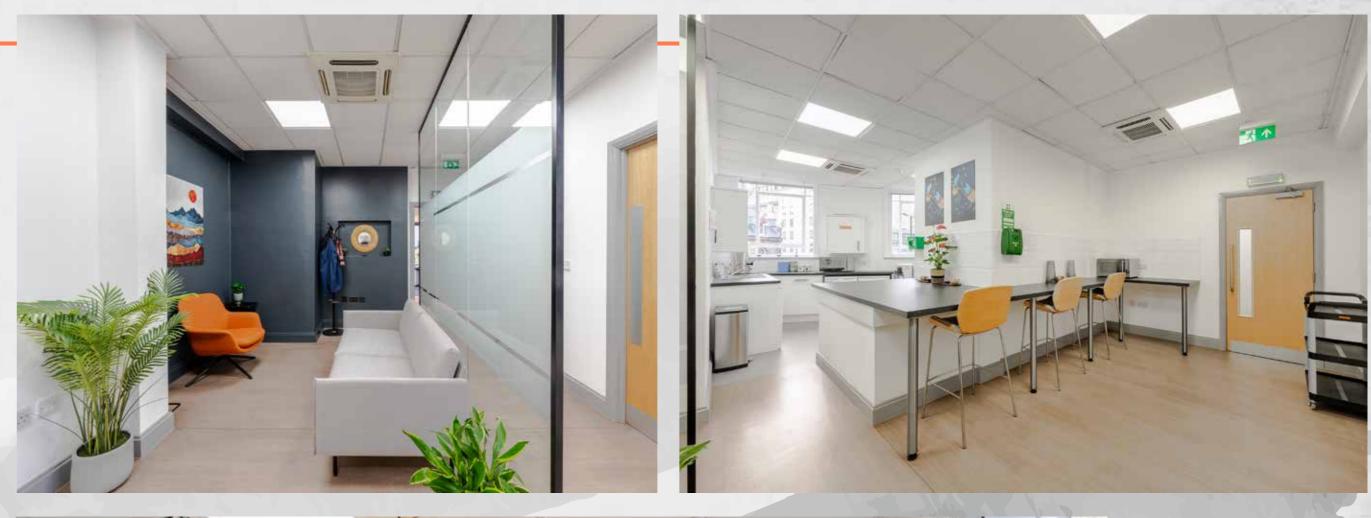

### DESCRIPTION

This iconic 360 degree office is largely situated over the first floor above London's historic Great Portland Street Underground Station.

The space offers fantastic natural light from all sides and is fitted out as semi open plan and cellular offices. There are 3 WCs and shower on the 1st floor along with kitchen.

### AMENITIES

Reception Area

Impressive Staircase

W/Cs & Shower Facilities

Staff Kitchen & Breakout Area

Part Open Plan Accommodation

Carpet

Fibre Connection (Not Tested)