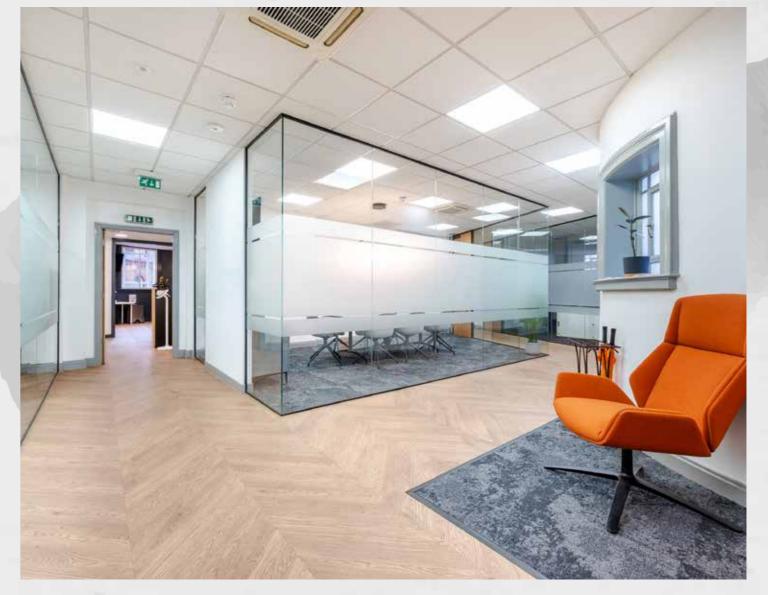

### DESCRIPTION

This iconic 360 degree office is largely situated over the first floor above London's historic Great Portland Street Underground Station.

The space offers fantastic natural light from all sides and is fitted out as semi open plan and cellular offices. There are 3 WCs and shower on the 1st floor along with kitchen.

### AMENITIES

Reception Area

Impressive Staircase

W/Cs & Shower Facilities

Staff Kitchen & Breakout Area

Part Open Plan Accommodation

Carpet

Fibre Connection (Not Tested)