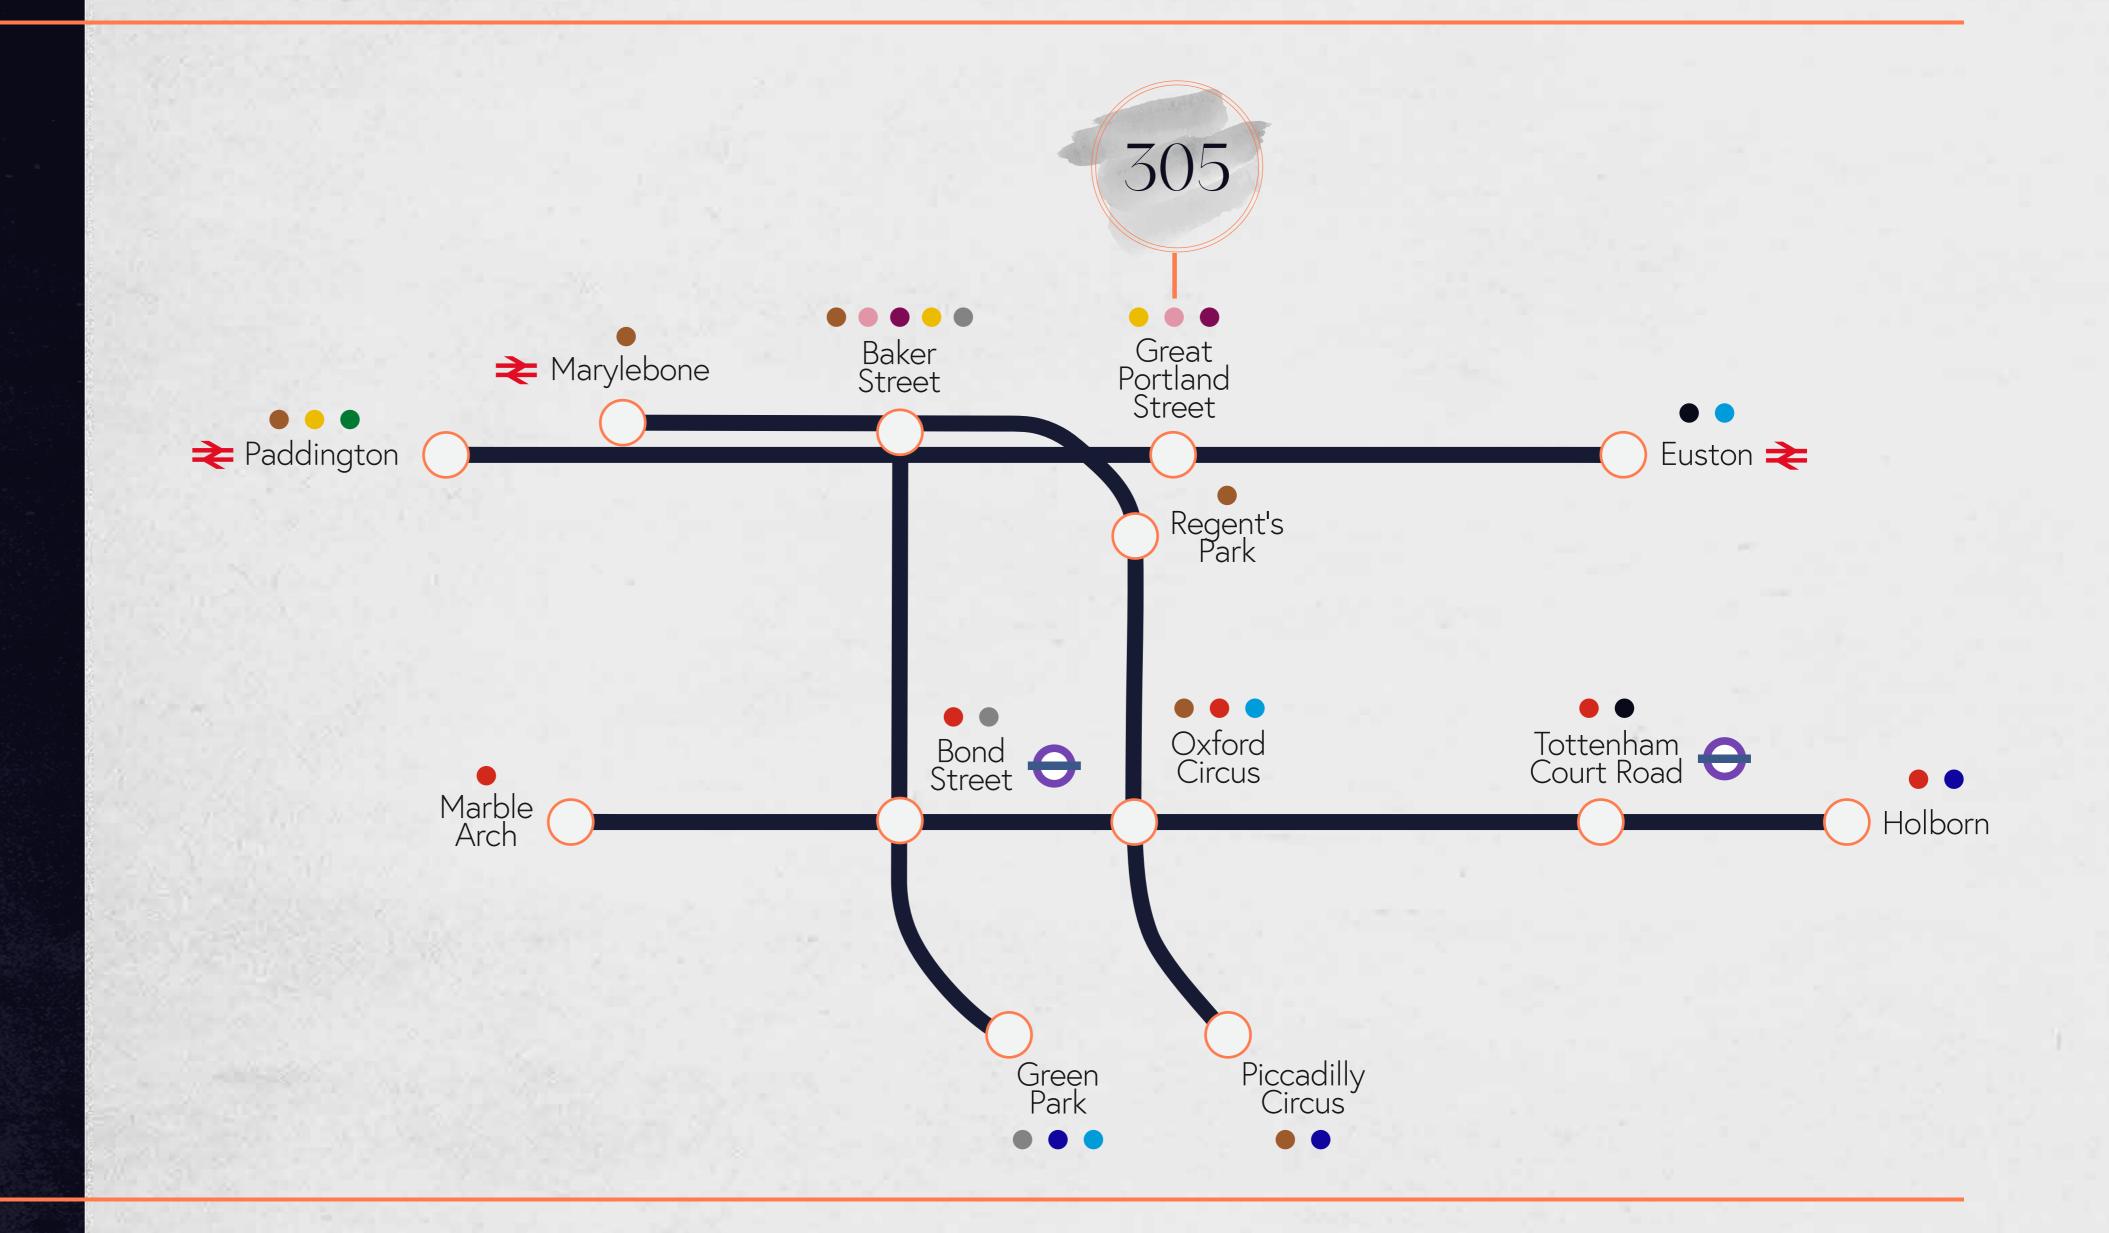

### CONNECTIVITY

Walking times from 305 GREAT PORTLAND STREET to:

Great Portland Street 👄

treet 👄 Fitzroy Square Garden

less than 1 minute

5 minutes

Regent's Park 👄

Oxford Street

4 minutes

15 minutes

Warren Street 👄

**Baker Street** 

7 minutes

15 minutes

Underground times from 305 GREAT PORTLAND STREET to:

Paddington 类

Oxford Circus 👄

6 minutes

2 minutes

Victoria =

Tottenham Court Road 👄 👄

6 minutes

3 minutes

Farringdon 类

Liverpool Street 👄

11 minutes

12 minutes