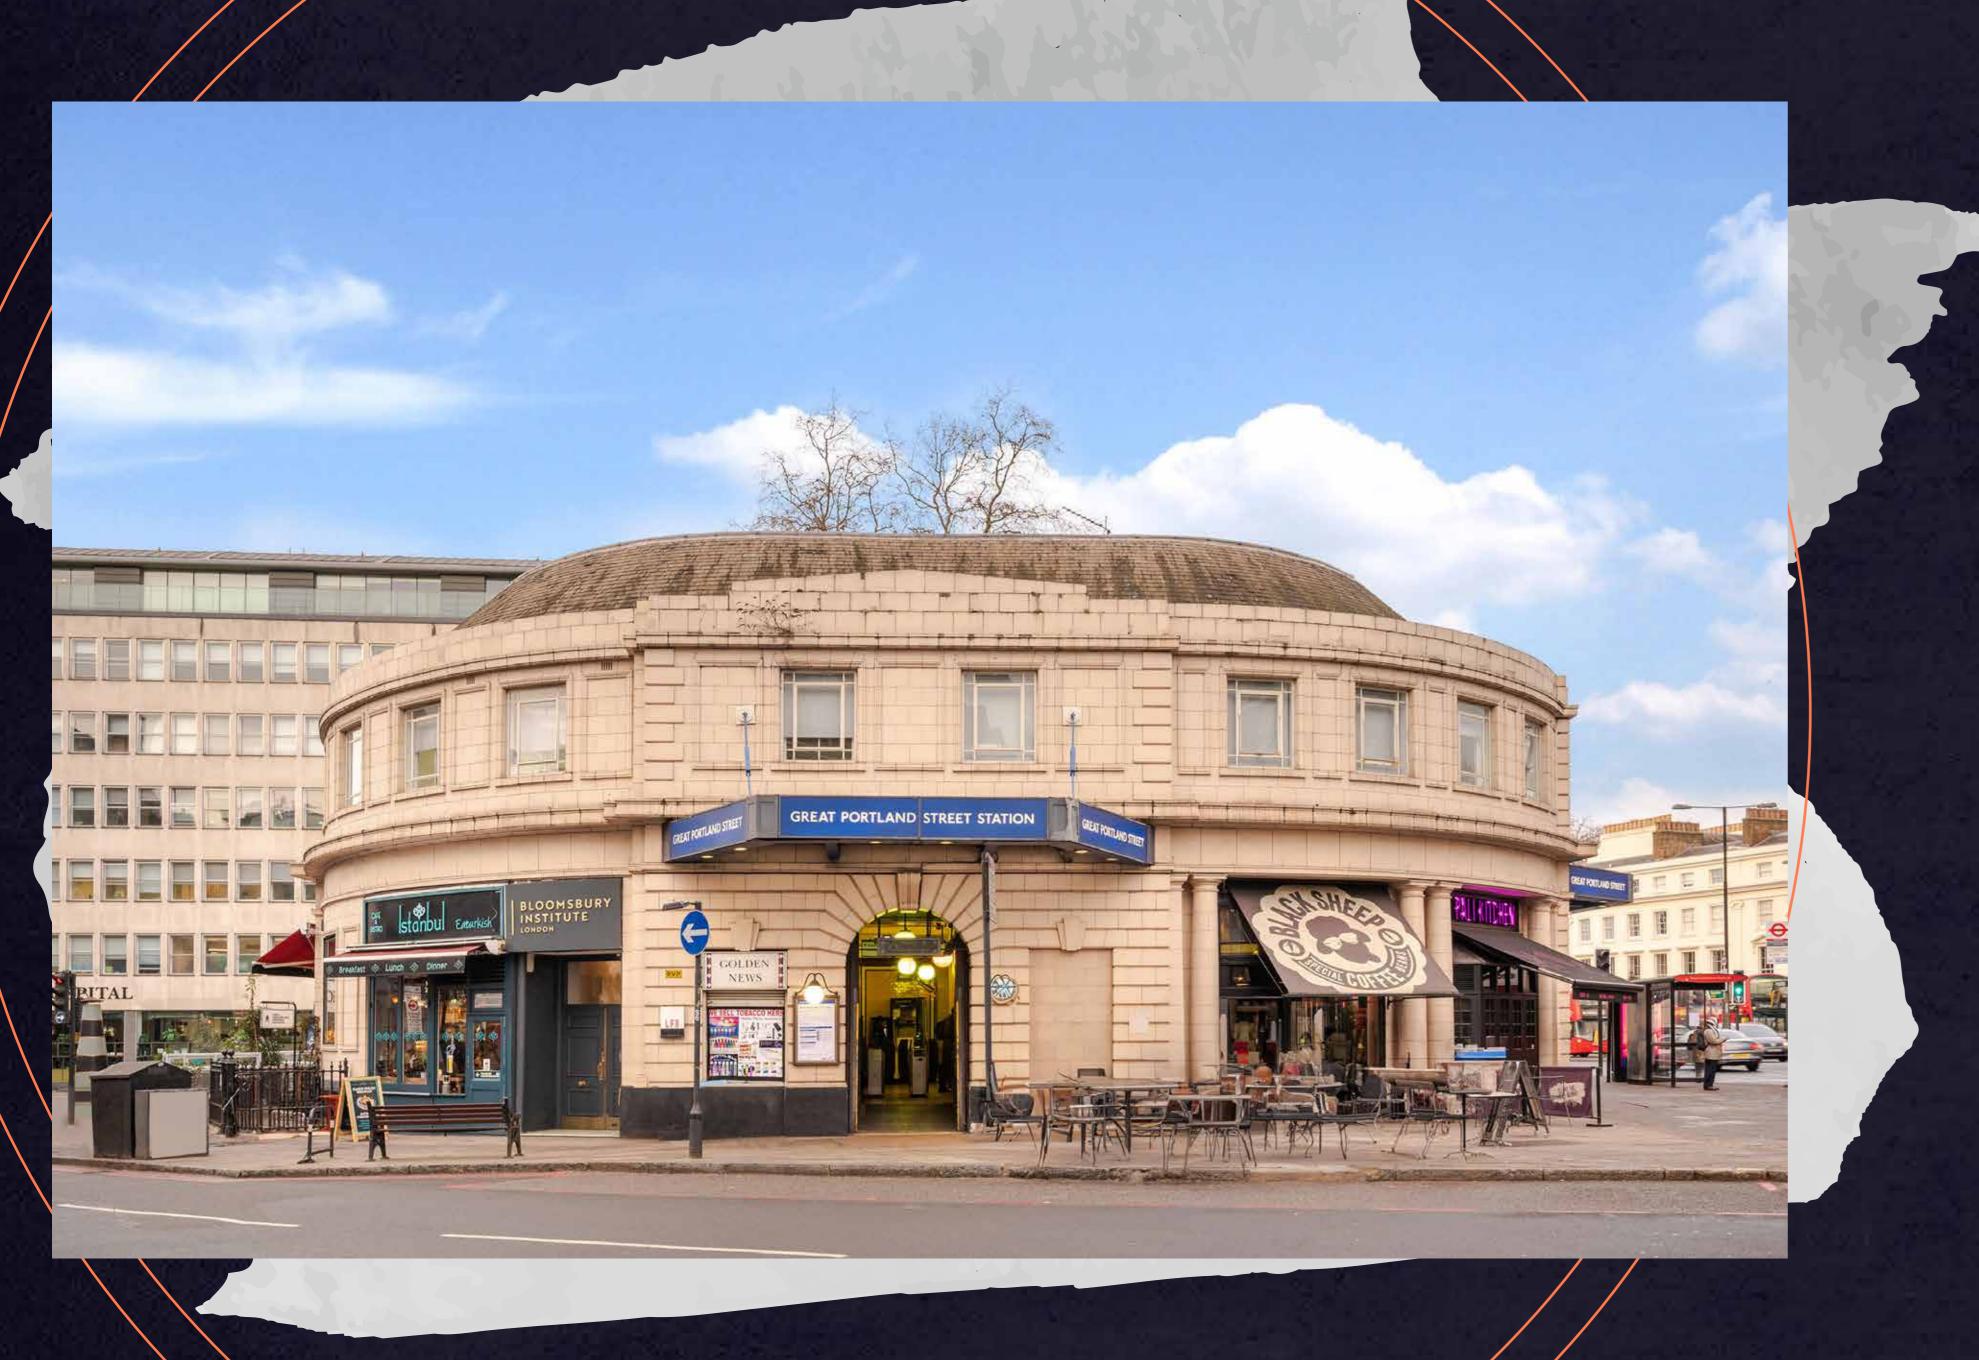

### LOCATION

The premises boasts fantastic connectivity being uniquely located directly above Great Portland Street Underground Station (Metropolitan, Hammersmith & City and Circle line) at the junction of Great Portland Street and Euston Road. The area benefits from a number of retail occupiers, namely Tesco Express, Pret a Manger, Itsu, The Albany Pub, Pizza Express and Peyton and Byrne. Some others are pictured left.

The property itself also has Blacksheep Coffee, Istanbul - cafe and bistro and Portland dry cleaners as handy occupiers.

THE ARMITAGE

IREDICA

THE ALBANY PUB

SIXES SOCIAL