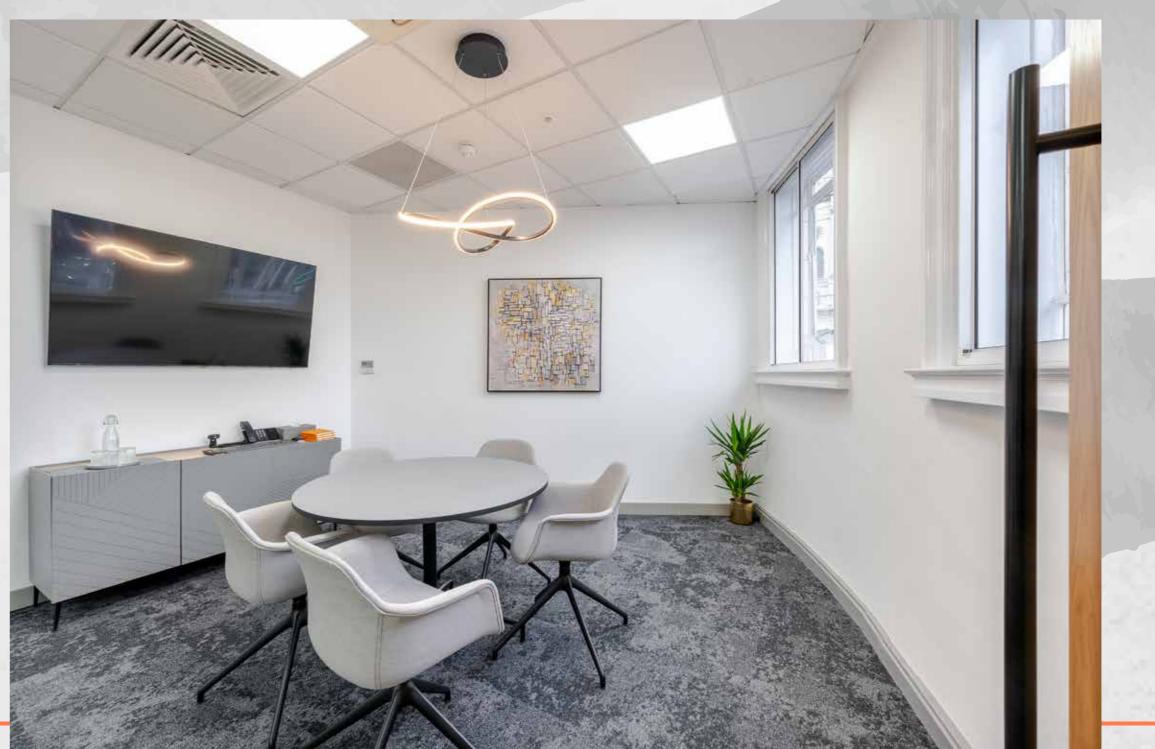

### DESCRIPTION

This iconic 360 degree office is largely situated over the first floor above London's historic Great Portland Street Underground Station.

The space offers fantastic natural light from all sides and is fitted out as semi open plan and cellular offices. There are 3 WCs and shower on the 1st floor along with kitchen.

### AMENITIES

Reception Area

Impressive Staircase

W/Cs & Shower Facilities

Staff Kitchen & Breakout Area

Part Open Plan Accommodation

Carpet

Fibre Connection (Not Tested)