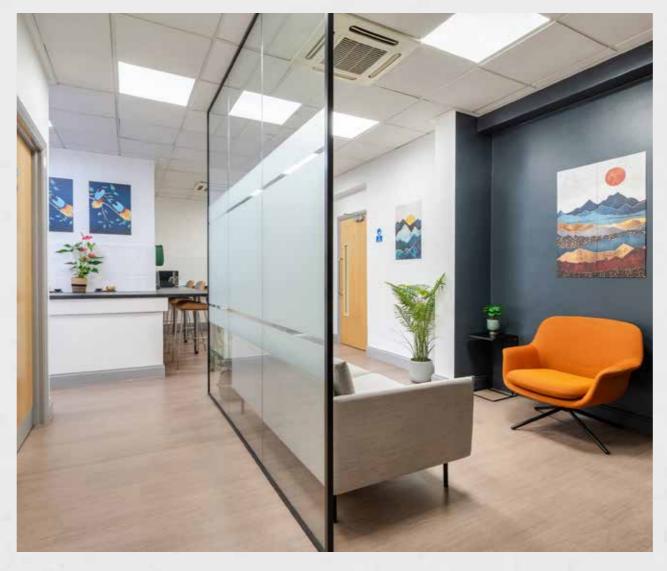

### DESCRIPTION

This iconic 360 degree office is largely situated over the first floor above London's historic Great Portland Street Underground Station.

The space offers fantastic natural light from all sides and is fitted out as semi open plan and cellular offices. There are 3 WCs and shower on the 1st floor along with kitchen.

### AMENITIES

Reception Area

Impressive Staircase

W/Cs & Shower Facilities

Staff Kitchen & Breakout Area

Part Open Plan Accommodation

Carpet

Fibre Connection (Not Tested)