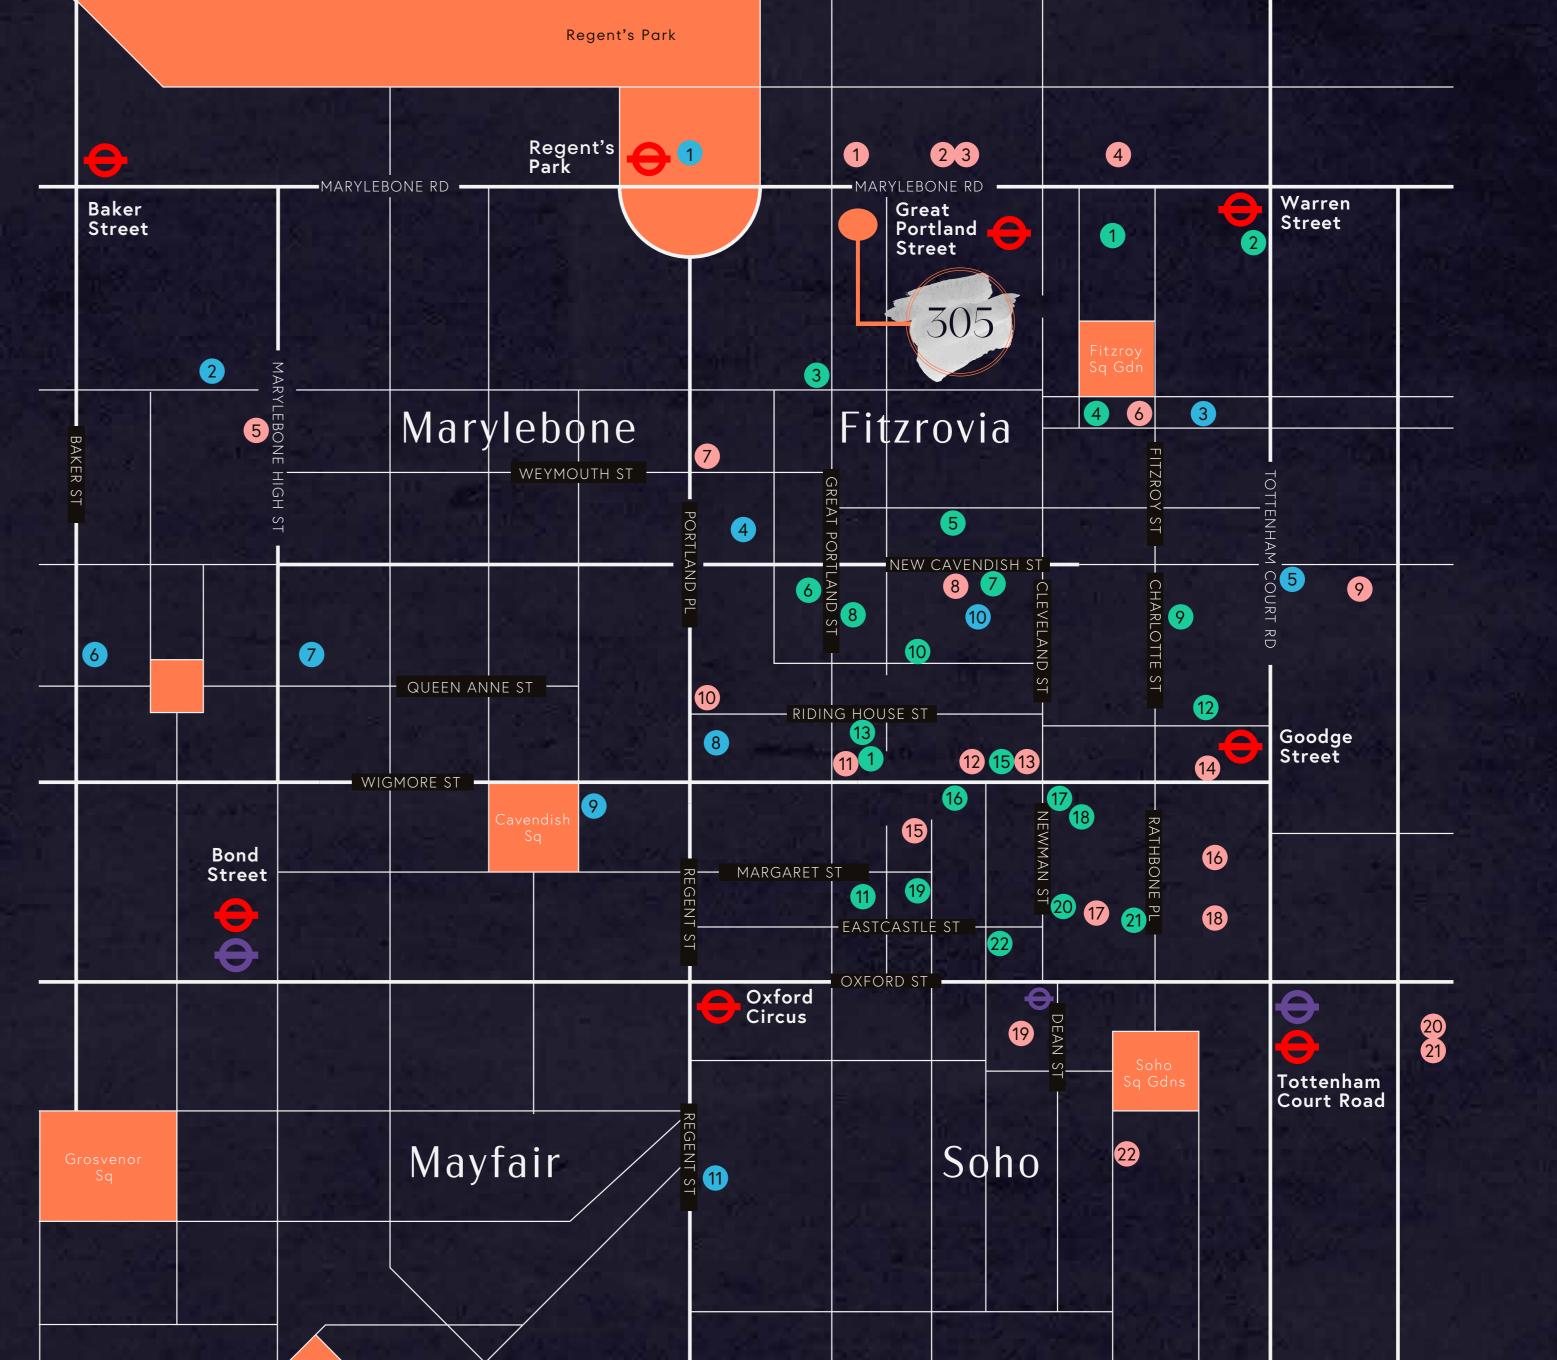

### LOCAL OCCUPIERS & AMENITIES

#### **OCCUPIERS**

- 1. Lendlease
- 2. Santander
- 3. Dentsu Aegis
- 4. Sky Scanner
- 5. MatchesFashion/Joseph
- 6. WDAD Communications
- 7. RIBA
- 8. British Olympic Association
- 9. Liverpool Football Club
- 10. BBC
- 11. Engine Group/Mischief
- 12. Netflix
- 13. Estee Lauder Companies
- 14. Wingfield PR
- 15. Brown Forman
- 16. VMLY&R
- 17. Facebook
- 18. Freuds PR
- 19. COAL London
- 20. Google
- 21. NBC Universal
- 22. GC Advertising

#### **RESTAURANT AND BARS**

- 1. Honey & Co
- 2. Steak & Lobster
- 3. Iberica
- 4. Lore of the Land
- 5. The Lucky Pig Cocktails
- 6. Portland
- 7. Harris and Hoole
- 8. Sushi Atelier
- 9. Mere
- 10. The Attendant
- 11. EL&N
- 12. Reverence JW Simpson
- 13. Kaffeine
- 14. Riding House Café
- 15. Percy & Founders
- 16. Mortimer House Kitchen
- 17. Mr Fogg's
- 18. Roka
- 19. Rovi
- 20. Mandrake Hotel
- 21. Circolo Popolare
- 22. Berners Street Tavern

#### **GYMS**

- 1. Regent's Park
  Tennis Centre
- 2. BXR Boxing Gym
- 3. F45
- 4. Puregym
- 5. Fitness First
- 6. KOBOX
- 7. Third Space
- 8. Psycle
- 9. Barrecore
- 10. Ten Health & Fitness
- 11. Barry's