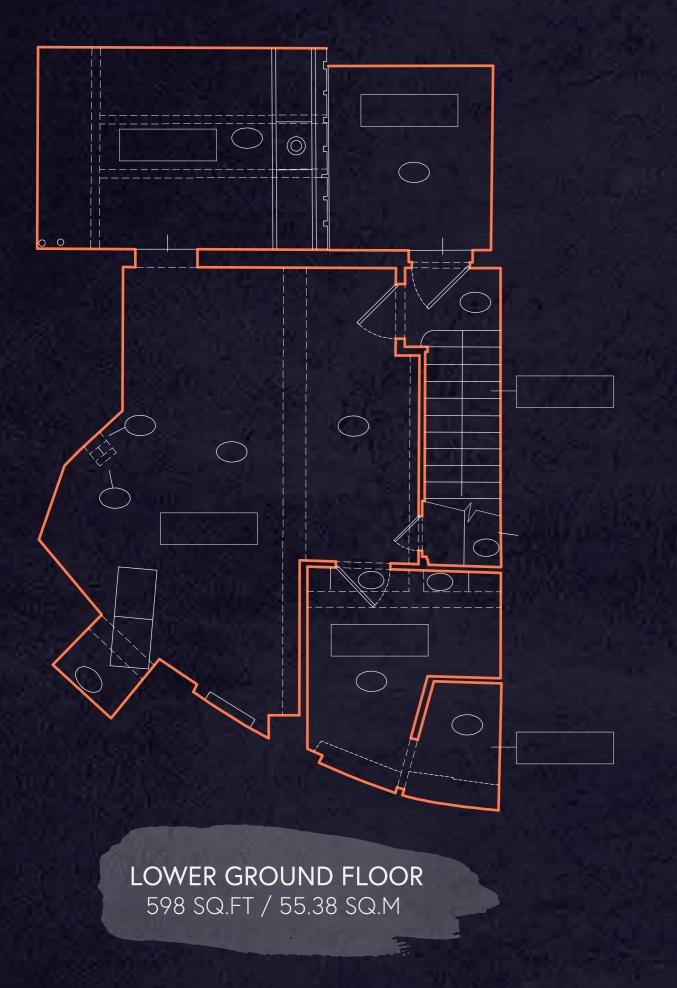

### FLOOR PLANS

Not to scale.

**FIRST FLOOR** 3,770 SQ.FT / 350.24 SQ.M

### FINANCIALS

FLOOR

1ST, GROUND & LOWER GROUND

4,368 SQ.FT