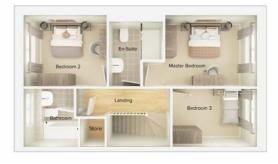

## The Astbury

First floor

| Master Bedroom | 8'6" x 10'11" |
|----------------|---------------|
| En Suite       | 7'9" x 6'5"   |
| Bedroom 2      | 8'6" x 9'11"  |
| Bedroom 3      | 6'11" x 10'1" |
| Bathroom       | 6'11" x 6'6"  |