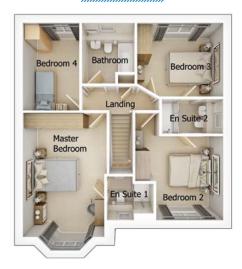

### 4 bedroom detached house with integral single garage

Ground floor

| Lounge         | 11'0" x 18'3" (into bay) |
|----------------|--------------------------|
| Kitchen/Dining | 21'9" x 11'3"            |
| Family Area    | 17'9" x 7'9"             |
| Utility        | 4'8" x 5'11"             |
| WC             | 4'8" x 5'2"              |
| Garage         | 7'11" x 17'4"            |

First floor

| Master Bedroom | 11'1" x 18'0" (into bay) |
|----------------|--------------------------|
| En Suite 1     | 6'3" x 5'10"             |
| Bedroom 2      | 11'5" x 11'2"            |
| En Suite 2     | 8'2" x 4'7"              |
| Bedroom 3      | 11'4" x 9'9"             |
| Bedroom 4      | 7'6" x 11'6"             |
| Bathroom       | 6'11" x 8'0"             |