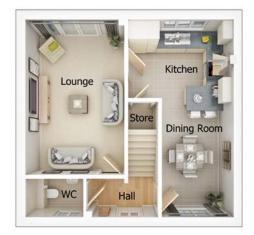

### The Denholme

3 bedroom detached house with integral single garage (side bay to some plots) Plots 10, 15, 16, 41, 42, 49 & 50

## The Denholme

3 bedroom detached house with integral single garage (side bay to some plots)

First floor

### Ground floor

| Kitchen/Dining/Family Area | 20'6" x 12'1"  |
|----------------------------|----------------|
| Lounge                     | 7'10" x 14'7"  |
| WC                         | 5'0" x 3'10"   |
| Garage                     | 7'11" x 15'10" |

| Master Bedroom | 12'1" x 11'2" |
|----------------|---------------|
| En Suite       | 8'7" x 4'7"   |
| Bedroom 2      | 12'2" x 10'9" |
| Bedroom 3      | 8'0" x 12'3"  |
| Bathroom       | 8'2" x 7'2"   |