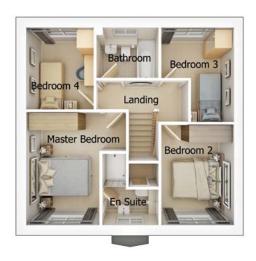

### The Denholme

3 bedroom detached house with integral single garage (side bay to some plots) Plots 10, 15, 16, 41, 42, 49 & 50

## The Denholme

3 bedroom detached house with integral single garage (side bay to some plots)

First floor

### Ground floor

| Kitchen/Dining/Family Area | 20'6" x 12'1"  |
|----------------------------|----------------|
| Lounge                     | 7'10" x 14'7"  |
| WC                         | 5'0" x 3'10"   |
| Garage                     | 7'11" x 15'10" |

| Master Bedroom | 12'1" x 11'2" |
|----------------|---------------|
| En Suite       | 8'7" x 4'7"   |
| Bedroom 2      | 12'2" x 10'9" |
| Bedroom 3      | 8'0" x 12'3"  |
| Bathroom       | 8'2" x 7'2"   |