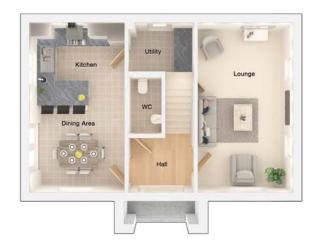

### The Marsden

4 bedroom detached house with detached single garage

Plot 23

## The Marsden

### 4 bedroom detached house with detached single garage

First floor

### Ground floor

| Lounge             | 11'0" x 18'3" (into bay) |
|--------------------|--------------------------|
| Kitchen/Family Are | a 26'6" x 11'1"          |
| Study              | 8'0" x 6'4"              |
| Utility            | 8'0" x 6'2"              |
| WC                 | 8'0" x 3'5"              |

| Master Bedroom | 11'1" x 18'0" (into bay) |
|----------------|--------------------------|
| En Suite 1     | 6'3" x 5'10"             |
| Bedroom 2      | 11'5" x 11'2"            |
| En Suite 2     | 8'2" x 4'7"              |
| Bedroom 3      | 11'4" x 9'9"             |
| Bedroom 4      | 7'6" x 11'6"             |
| Bathroom       | 6'11" x 8'0"             |
|                |                          |