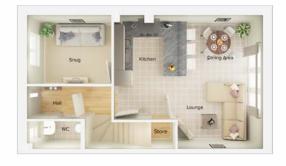

## The Astbury

### 3 bedroom semi detached house with parking spaces

| Kitchen/Dining/Lounge | 15'8" x 17'8" |
|-----------------------|---------------|
| Snug                  | 8'1" x 9'11"  |
| WC                    | 3'2" x 6'4"   |

First floor

| Master Bedroom | 8'6" x 10'11" |
|----------------|---------------|
| En Suite       | 7'9" x 6'5"   |
| Bedroom 2      | 8'6" x 9'11"  |
| Bedroom 3      | 6'11" x 10'1" |
| Bathroom       | 6'11" x 6'6"  |