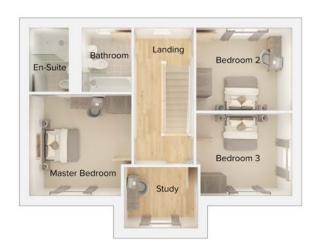

## The Marsden

### 4 bedroom detached house with detached single garage

First floor

### Ground floor

| Lounge             | 11'0" x 18'3" (into bay) |
|--------------------|--------------------------|
| Kitchen/Family Are | a 26'6" x 11'1"          |
| Study              | 8'0" x 6'4"              |
| Utility            | 8'0" x 6'2"              |
| WC                 | 8'0" x 3'5"              |

| Master Bedroom | 11'1" x 18'0" (into bay) |
|----------------|--------------------------|
| En Suite 1     | 6'3" x 5'10"             |
| Bedroom 2      | 11'5" x 11'2"            |
| En Suite 2     | 8'2" x 4'7"              |
| Bedroom 3      | 11'4" x 9'9"             |
| Bedroom 4      | 7'6" x 11'6"             |
| Bathroom       | 6'11" x 8'0"             |
|                |                          |