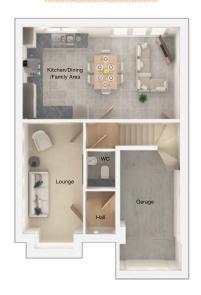

## The Denholme

3 bedroom detached house with integral single garage (side bay to some plots)

First floor

### Ground floor

| Kitchen/Dining/Family Area | 20'6" x 12'1"  |
|----------------------------|----------------|
| Lounge                     | 7'10" x 14'7"  |
| WC                         | 5'0" x 3'10"   |
| Garage                     | 7'11" x 15'10" |