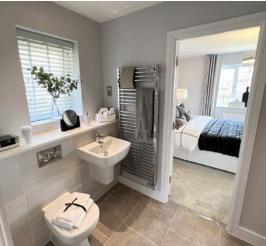

**Bathrooms, En Suites and Cloakrooms** Stylish white sanitary ware from Ideal Standard mostly incorporated within a tiled boxed unit with laminate over shelf to selected rooms. Glazed shower cubicles with thermostatic mains showers with waterfall shower head where applicable (except second en suite which will be electric). Mixers to all baths. Chromium plated ceramic disk taps. Half height European wall tiling around bath and full height to shower cubicles with splash back elsewhere to tiler's discretion. Chrome LED downlights and heated towel rail to all en suites & bathrooms.