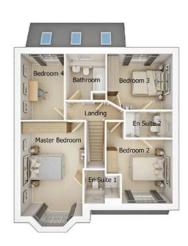

| Master Bedroom | 12'1" x 11'2" |
|----------------|---------------|
| En Suite       | 8'7" x 4'7"   |
| Bedroom 2      | 12'2" x 10'9" |
| Bedroom 3      | 8'0" x 12'3"  |
| Bathroom       | 8'2" x 7'2"   |