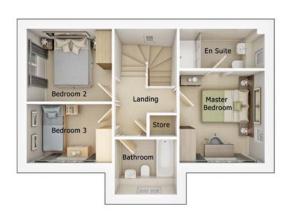

## The Denholme

3 bedroom detached house with integral single garage (side bay to some plots)

First floor

| Master Bedroom | 12'1" x 11'2" |
|----------------|---------------|
| En Suite       | 8'7" x 4'7"   |
| Bedroom 2      | 12'2" x 10'9" |
| Bedroom 3      | 8'0" x 12'3"  |
| Bathroom       | 8'2" x 7'2"   |