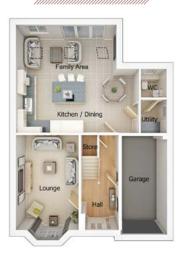

### Ground floor

| Kitchen/Dining/Family Area | 20'6" x 12'1"  |
|----------------------------|----------------|
| Lounge                     | 7'10" x 14'7"  |
| WC                         | 5'0" x 3'10"   |
| Garage                     | 7'11" x 15'10" |