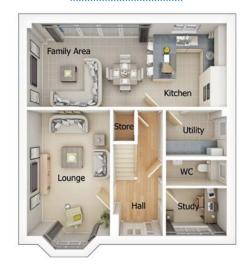

### 4 bedroom detached house with integral single garage

Ground floor

| Lounge         | 11'0" x 18'3" (into bay) |
|----------------|--------------------------|
| Kitchen/Dining | 21'9" x 11'3"            |
| Family Area    | 17'9" x 7'9"             |
| Utility        | 4'8" x 5'11"             |
| WC             | 4'8" x 5'2"              |
| Garage         | 7'11" x 17'4"            |

First floor

| Master Bedroom | 11'1" x 18'0" (into bay) |
|----------------|--------------------------|
| En Suite 1     | 6'3" x 5'10"             |
| Bedroom 2      | 11'5" x 11'2"            |
| En Suite 2     | 8'2" x 4'7"              |
| Bedroom 3      | 11'4" x 9'9"             |
| Bedroom 4      | 7'6" x 11'6"             |
| Bathroom       | 6'11" x 8'0"             |