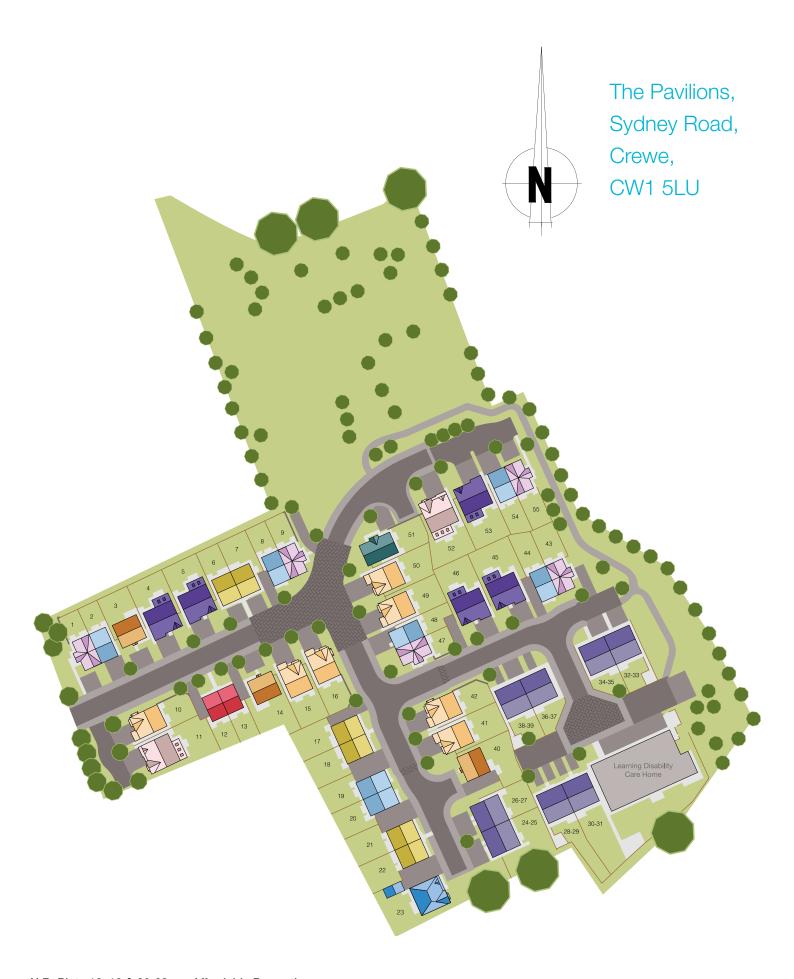

## Arrangement of the homes

### 3 & 4 bedroom homes

### The Astbury

3 bedroom semi detached house with parking spaces Plots 2, 8, 19, 20, 44, 48 & 54

### The Bowland

3 bedroom semi detached house with parking spaces Plots 6, 7, 17, 18, 21 & 22

### The Wynbury

3 bedroom semi detached house with parking spaces Plots 1, 9, 43, 47 & 55

### The Denholme

3 bedroom detached house with integral single garage (side bay to some plots) Plots 10, 15, 16, 41, 42, 49 & 50

### The Chelford

4 bedroom detached house with parking spaces

Plots 3, 14 & 40

### The Mearley

4 bedroom detached house with parking spaces

Plot 51

### The Capenhurst

4 bedroom detached house with integral single garage

Plots 4, 5, 45, 46 & 53

### The Hartford

4 bedroom detached house with integral single garage

Plots 11 & 52

### The Marsden

4 bedroom detached house with detached single garage

Plot 23

### N.B. Plots 12, 13 & 26-39 are Affordable Properties.