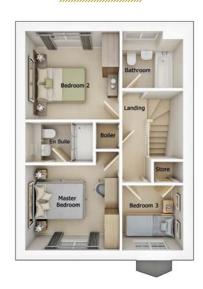

## The Denholme

3 bedroom detached house with integral single garage (side bay to some plots)

First floor

| Master Bedroom | 12'1" x 11'2" |
|----------------|---------------|
| En Suite       | 8'7" x 4'7"   |
| Bedroom 2      | 12'2" x 10'9" |
| Bedroom 3      | 8'0" x 12'3"  |
| Bathroom       | 8'2" x 7'2"   |