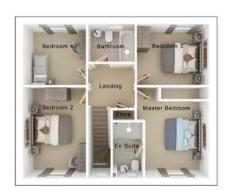

First floor

| Master Bedroom | 11'1" x 18'0" (into bay) |
|----------------|--------------------------|
| En Suite 1     | 6'3" x 5'10"             |
| Bedroom 2      | 11'5" x 11'2"            |
| En Suite 2     | 8'2" x 4'7"              |
| Bedroom 3      | 11'4" x 9'9"             |
| Bedroom 4      | 7'6" x 11'6"             |
| Bathroom       | 6'11" x 8'0"             |