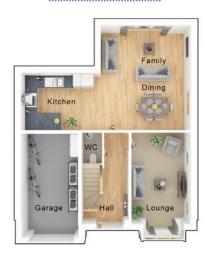

### 4 bedroom detached house with integral single garage

Ground floor

| Lounge         | 11'0" x 18'3" (into bay) |
|----------------|--------------------------|
| Kitchen/Dining | 21'9" x 11'3"            |
| Family Area    | 17'9" x 7'9"             |
| Utility        | 4'8" x 5'11"             |
| WC             | 4'8" x 5'2"              |
| Garage         | 7'11" x 17'4"            |