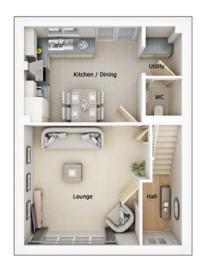

## The Bowland

3 bedroom semi detached house with parking spaces

Ground floor

| Lounge         | 14'4" x 13'9"  |
|----------------|----------------|
| Kitchen/Dining | 13'5" x 10'11" |
| Utility        | 4'1" x 5'7"    |
| WC             | 4'1" x 4'3"    |