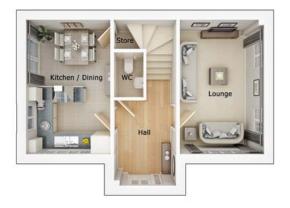

## The Denholme

3 bedroom detached house with integral single garage (side bay to some plots)

First floor

### Ground floor

| Kitchen/Dining/Family Area | 20'6" x 12'1"  |
|----------------------------|----------------|
| Lounge                     | 7'10" x 14'7"  |
| WC                         | 5'0" x 3'10"   |
| Garage                     | 7'11" x 15'10" |