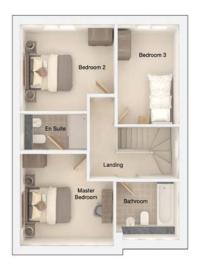

## The Denholme

3 bedroom detached house with integral single garage (side bay to some plots)

First floor

| Master Bedroom | 12'1" x 11'2" |
|----------------|---------------|
| En Suite       | 8'7" x 4'7"   |
| Bedroom 2      | 12'2" x 10'9" |
| Bedroom 3      | 8'0" x 12'3"  |
| Bathroom       | 8'2" x 7'2"   |