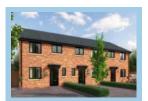

## The Astbury

### 3 bedroom semi detached house with parking spaces

| Kitchen/Dining/Lounge | 15'8" x 17'8" |
|-----------------------|---------------|
| Snug                  | 8'1" x 9'11"  |
| WC                    | 3'2" x 6'4"   |

First floor

| Master Bedroom | 8'6" x 10'11" |
|----------------|---------------|
| En Suite       | 7'9" x 6'5"   |
| Bedroom 2      | 8'6" x 9'11"  |
| Bedroom 3      | 6'11" x 10'1" |
| Bathroom       | 6'11" x 6'6"  |