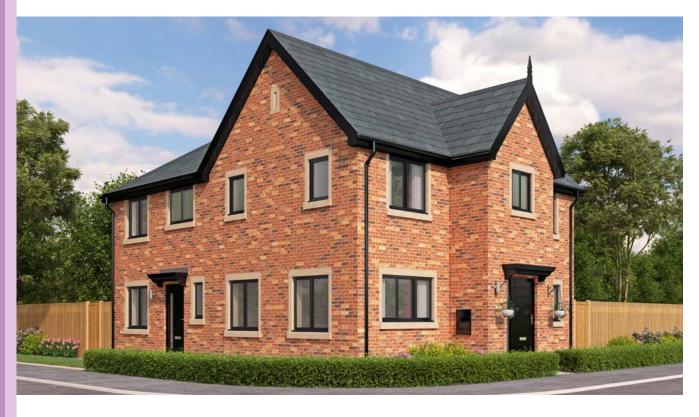

## The Wynbury

3 bedroom semi detached house with parking spaces

Ground floor

| Lounge         | 9'11" x 15'9" |
|----------------|---------------|
| Kitchen/Dining | 9'11" x 15'9" |
| WC             | 3'6" x 5'2"   |

Artists' impressions are drawn from an imaginary viewpoint within an open space and are intended to give an impression of the house design. Photographs are from Seddon Homes developments across the North West and are intended to show typical street scenes. Neither the artists' impressions nor the photographs are intended to give an accurate description of any specific property offered for sale, its setting or its surroundings. These do not show final details of gradients of land, boundary treatments, local authority street lighting or landscaping. We aim to build according to the layout, but occasionally we do have to change house designs, boundaries, landscaping and the positions of roads, footpaths, street lighting and other features as the development proceeds. Floor plans: The dimensions shown are approximate. Each home is built individually and so the precise measurements may vary from that shown, although every endeavour is made to make the dimensions as accurate as possible. We give maximum dimensions that include fitted wardrobes, sloping ceilings, bay windows, and any other features. All layouts, including kitchens, are for illustrative purposes only and may differ by development. Please speak to your Sales Advisor for more information.