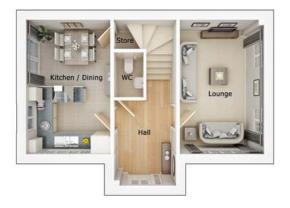

## The Wynbury

3 bedroom semi detached house with parking spaces

Ground floor

| Lounge         | 9'11" x 15'9" |
|----------------|---------------|
| Kitchen/Dining | 9'11" x 15'9" |
| WC             | 3'6" x 5'2"   |