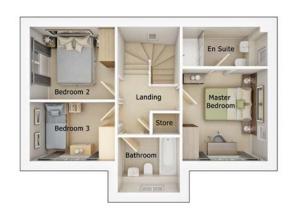

First floor

| Master Bedroom | 10'0" x 10'10" |
|----------------|----------------|
| En Suite       | 10'0" x 4'8"   |
| Bedroom 2      | 10'0" x 8'6"   |
| Bedroom 3      | 10'0" x 6'11"  |
| Bathroom       | 7'3" x 6'6"    |