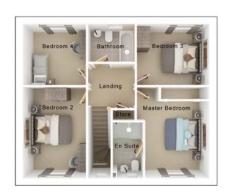

First floor

| Master Bedroom | 9'6" x 11'3" |
|----------------|--------------|
| En Suite       | 4'6" x 8'2"  |
| Bedroom 2      | 9'3" x 13'5" |
| Bedroom 3      | 10'9" x 9'1" |
| Bedroom 4      | 9'3" x 9'1"  |
| Bathroom       | 6'11" x 5'7" |