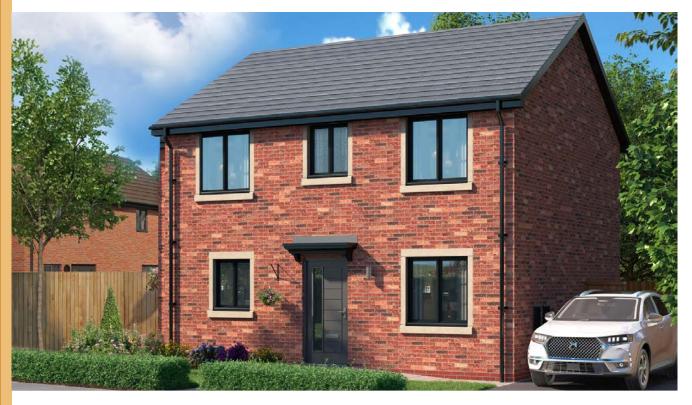

### The Chelford

4 bedroom detached house with parking spaces

Plots 3, 14 & 40

### 4 bedroom detached house with parking spaces

Ground floor

| Lounge      | 11'1" x 17'5" |
|-------------|---------------|
| Kitchen     | 11'9" x 8'10" |
| Dining Room | 8'1" x 13'3"  |
| WC          | 6'6" x 4'4"   |

First floor

| Master Bedroom | 11'3" x 12'8" |
|----------------|---------------|
| En Suite       | 6'5" x 8'1"   |
| Bedroom 2      | 8'2" x 11'4"  |
| Bedroom 3      | 8'2" x 10'7"  |
| Bedroom 4      | 7'7" x 9'3"   |
| Bathroom       | 7'0" x 5'9"   |