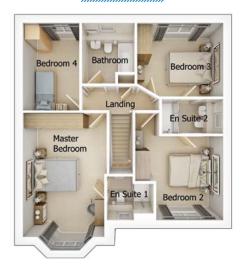

## The Hartford

First floor

| Master Bedroom | 11'1" x 18'0" (into bay) |
|----------------|--------------------------|
| En Suite 1     | 6'3" x 5'10"             |
| Bedroom 2      | 11'5" x 11'2"            |
| En Suite 2     | 8'2" x 4'7"              |
| Bedroom 3      | 11'4" x 9'9"             |
| Bedroom 4      | 7'6" x 11'6"             |
| Bathroom       | 6'11" x 8'0"             |