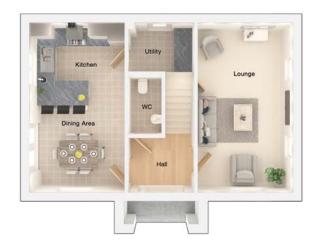

## The Hartford

### 4 bedroom detached house with integral single garage

Ground floor

| Lounge         | 11'0" x 18'3" (into bay) |
|----------------|--------------------------|
| Kitchen/Dining | 21'9" x 11'3"            |
| Family Area    | 17'9" x 7'9"             |
| Utility        | 4'8" x 5'11"             |
| WC             | 4'8" x 5'2"              |
| Garage         | 7'11" x 17'4"            |

First floor

| Master Bedroom | 11'1" x 18'0" (into bay) |
|----------------|--------------------------|
| En Suite 1     | 6'3" x 5'10"             |
| Bedroom 2      | 11'5" x 11'2"            |
| En Suite 2     | 8'2" x 4'7"              |
| Bedroom 3      | 11'4" x 9'9"             |
| Bedroom 4      | 7'6" x 11'6"             |
| Bathroom       | 6'11" x 8'0"             |