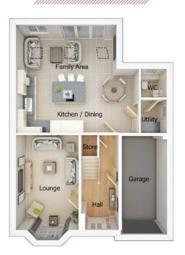

### Ground floor

| Kitchen/Dining/Family Area | 20'6" x 12'1"  |
|----------------------------|----------------|
| Lounge                     | 7'10" x 14'7"  |
| WC                         | 5'0" x 3'10"   |
| Garage                     | 7'11" x 15'10" |

### 3 bedroom semi detached house with parking spaces

| Kitchen/Dining/Lounge | 15'8" x 17'8" |
|-----------------------|---------------|
| Snug                  | 8'1" x 9'11"  |
| WC                    | 3'2" x 6'4"   |