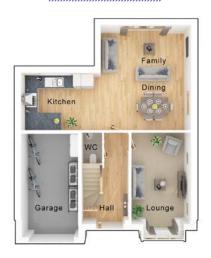

## The Capenhurst

4 bedroom detached house with integral single garage

Ground floor

| Lounge         | 9'11" x 14'11" |
|----------------|----------------|
| Kitchen/Dining | 27'7" x 9'2"   |
| Family Area    | 14'8" x 8'6"   |
| WC             | 3'4" x 5'6"    |
| Garage         | 9'1" x 17'1"   |