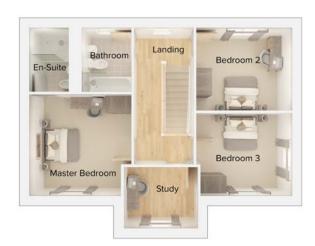

## The Hartford

### 4 bedroom detached house with integral single garage

Ground floor

| Lounge         | 11'0" x 18'3" (into bay) |
|----------------|--------------------------|
| Kitchen/Dining | 21'9" x 11'3"            |
| Family Area    | 17'9" x 7'9"             |
| Utility        | 4'8" x 5'11"             |
| WC             | 4'8" x 5'2"              |
| Garage         | 7'11" x 17'4"            |

First floor

| Master Bedroom | 11'1" x 18'0" (into bay) |
|----------------|--------------------------|
| En Suite 1     | 6'3" x 5'10"             |
| Bedroom 2      | 11'5" x 11'2"            |
| En Suite 2     | 8'2" x 4'7"              |
| Bedroom 3      | 11'4" x 9'9"             |
| Bedroom 4      | 7'6" x 11'6"             |
| Bathroom       | 6'11" x 8'0"             |