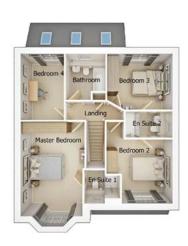

| Master Bedroom | 12'1" x 11'2" |
|----------------|---------------|
| En Suite       | 8'7" x 4'7"   |
| Bedroom 2      | 12'2" x 10'9" |
| Bedroom 3      | 8'0" x 12'3"  |
| Bathroom       | 8'2" x 7'2"   |

First floor

| Master Bedroom | 8'6" x 10'11" |
|----------------|---------------|
| En Suite       | 7'9" x 6'5"   |
| Bedroom 2      | 8'6" x 9'11"  |
| Bedroom 3      | 6'11" x 10'1" |
| Bathroom       | 6'11" x 6'6"  |