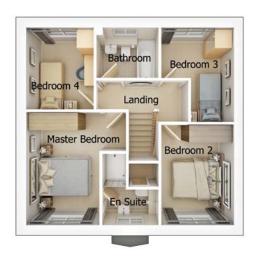

## The Astbury

First floor

| Master Bedroom | 8'6" x 10'11" |
|----------------|---------------|
| En Suite       | 7'9" x 6'5"   |
| Bedroom 2      | 8'6" x 9'11"  |
| Bedroom 3      | 6'11" x 10'1" |
| Bathroom       | 6'11" x 6'6"  |