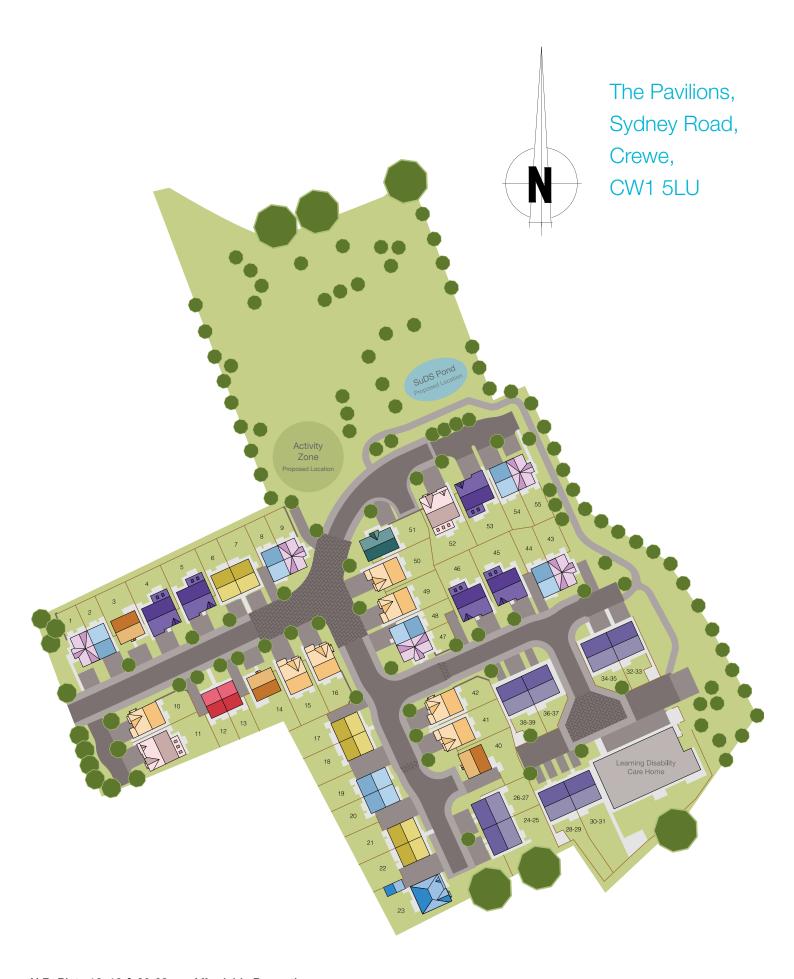

## Arrangement of the homes

### The Astbury

3 bedroom semi detached house with parking spaces Plots 2, 8, 19, 20, 44, 48 & 54

### The Bowland

3 bedroom semi detached house with parking spaces Plots 6, 7, 17, 18, 21 & 22

### The Wynbury

3 bedroom semi detached house with parking spaces Plots 1, 9, 43, 47 & 55

### The Denholme

3 bedroom detached house with integral single garage (side bay to some plots) Plots 10, 15, 16, 41, 42, 49 & 50

### The Chelford

4 bedroom detached house with parking spaces

Plots 3, 14 & 40

### The Mearley

4 bedroom detached house with parking spaces

Plot 51

### The Capenhurst

4 bedroom detached house with integral single garage

Plots 4, 5, 45, 46 & 53

### The Hartford

4 bedroom detached house with integral single garage

Plots 11 & 52

### The Marsden

4 bedroom detached house with detached single garage

Plot 23

### N.B. Plots 12, 13 & 26-39 are Affordable Properties.