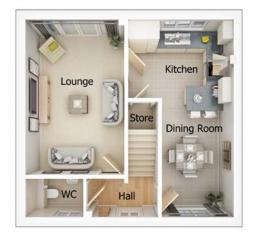

## The Astbury

### 3 bedroom semi detached house with parking spaces

| Kitchen/Dining/Lounge | 15'8" x 17'8" |
|-----------------------|---------------|
| Snug                  | 8'1" x 9'11"  |
| WC                    | 3'2" x 6'4"   |

First floor

| Master Bedroom | 8'6" x 10'11" |
|----------------|---------------|
| En Suite       | 7'9" x 6'5"   |
| Bedroom 2      | 8'6" x 9'11"  |
| Bedroom 3      | 6'11" x 10'1" |
| Bathroom       | 6'11" x 6'6"  |