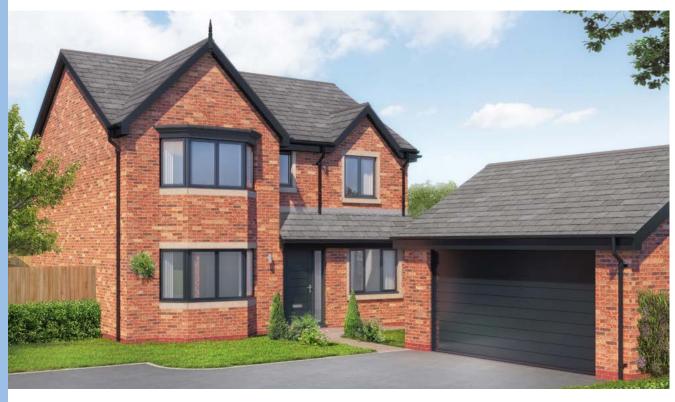

Ground floor



| Lounge         | 11'0" x 18'3" (into bay) |
|----------------|--------------------------|
| Kitchen/Dining | 21'9" x 11'3"            |
| Family Area    | 17'9" x 7'9"             |
| Utility        | 4'8" x 5'11"             |
| WC             | 4'8" x 5'2"              |
| Garage         | 7'11" x 17'4"            |

First floor



| Master Bedroom | 11'1" x 18'0" (into bay) |
|----------------|--------------------------|
| En Suite 1     | 6'3" x 5'10"             |
| Bedroom 2      | 11'5" x 11'2"            |
| En Suite 2     | 8'2" x 4'7"              |
| Bedroom 3      | 11'4" x 9'9"             |
| Bedroom 4      | 7'6" x 11'6"             |
| Bathroom       | 6'11" x 8'0"             |

## The Marsden

### 4 bedroom detached house with detached single garage



First floor

### Ground floor



| Lounge             | 11'0" x 18'3" (into bay) |
|--------------------|--------------------------|
| Kitchen/Family Are | a 26'6" x 11'1"          |
| Study              | 8'0" x 6'4"              |
| Utility            | 8'0" x 6'2"              |
| WC                 | 8'0" x 3'5"              |



| Master Bedroom | 11'1" x 18'0" (into bay) |
|----------------|--------------------------|
| En Suite 1     | 6'3" x 5'10"             |
| Bedroom 2      | 11'5" x 11'2"            |
| En Suite 2     | 8'2" x 4'7"              |
| Bedroom 3      | 11'4" x 9'9"             |
| Bedroom 4      | 7'6" x 11'6"             |
| Bathroom       | 6'11" x 8'0"             |
|                |                          |

## Finishing Touches

All house types will enjo