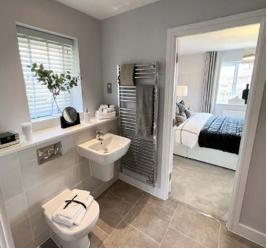

**Bathrooms**. **En Suites and Cloakrooms** Stylish white sanitary ware from Ideal Standard mostly incorporated within a tiled boxed unit with laminate over shelf to selected rooms. Glazed shower cubicles with thermostatic mains showers with waterfall shower head where applicable (except second en suite which will be electric to properties with combi boilers). Mixers to all baths. Chromium plated ceramic disk taps. Half height European wall tiling around bath and full height to shower cubicles with splash back elsewhere to tiler's discretion. Chrome LED downlights and heated towel rail to all en suites & bathrooms (excludes cloaks).