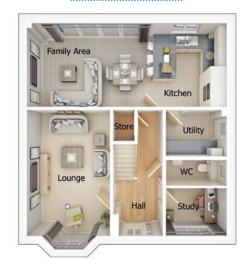

## The Hartford

### 4 bedroom detached house with integral single garage

Ground floor

| Lounge         | 11'0" x 18'3" (into bay) |
|----------------|--------------------------|
| Kitchen/Dining | 21'9" x 11'3"            |
| Family Area    | 17'9" x 7'9"             |
| Utility        | 4'8" x 5'11"             |
| WC             | 4'8" x 5'2"              |
| Garage         | 7'11" x 17'4"            |

First floor

| Master Bedroom | 11'1" x 18'0" (into bay) |
|----------------|--------------------------|
| En Suite 1     | 6'3" x 5'10"             |
| Bedroom 2      | 11'5" x 11'2"            |
| En Suite 2     | 8'2" x 4'7"              |
| Bedroom 3      | 11'4" x 9'9"             |
| Bedroom 4      | 7'6" x 11'6"             |
| Bathroom       | 6'11" x 8'0"             |