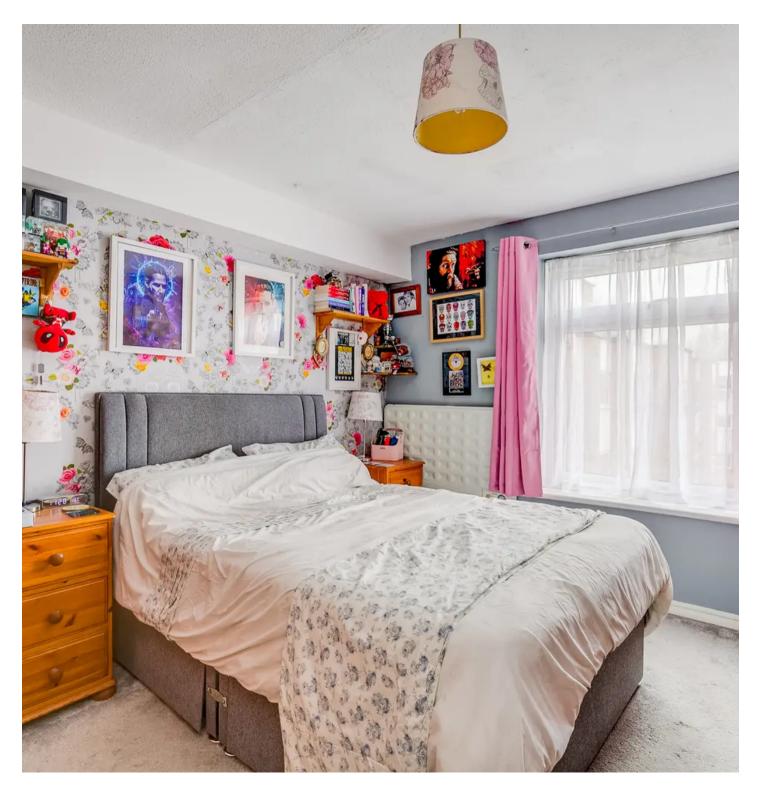

#### Bedroom One

12' 1" x 9' 11" (3.68m x 3.02m) With double glazed window to side aspect, electric panel heater.