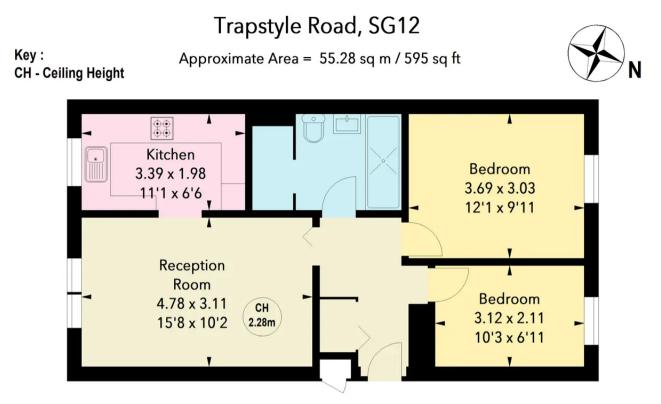

#### **Reception Room**

15' 8" x 10' 2" (4.78m x 3.10m) With double glazed window to side aspect, electric panel heater, door to:

#### Kitchen

11' 1" x 6' 6" (3.38m x 1.98m)

With double glazed window to side aspect. Fitted with a range of wall and base storage units with work surfaces over incorporating a sink and drainer unit, built in double oven with hob and extractor over, appliance space, tiled splash back areas, wood effect flooring.

#### Bedroom One

12' 1" x 9' 11" (3.68m x 3.02m) With double glazed window to side aspect, electric panel heater.

### Bedroom Two

10' 3" x 6' 11" (3.12m x 2.11m) With double glazed window to side aspect, electric panel heater.

### Bathroom

Fitted with a suite comprising large walk in shower cubicle, pedestal wash hand basin, low flush wc, fully tiled, heated towel rail.

# Second Floor

Illustration For Identification Purposes Only. All measurements and areas are approximate, not to scale. © Orange Tree Photography