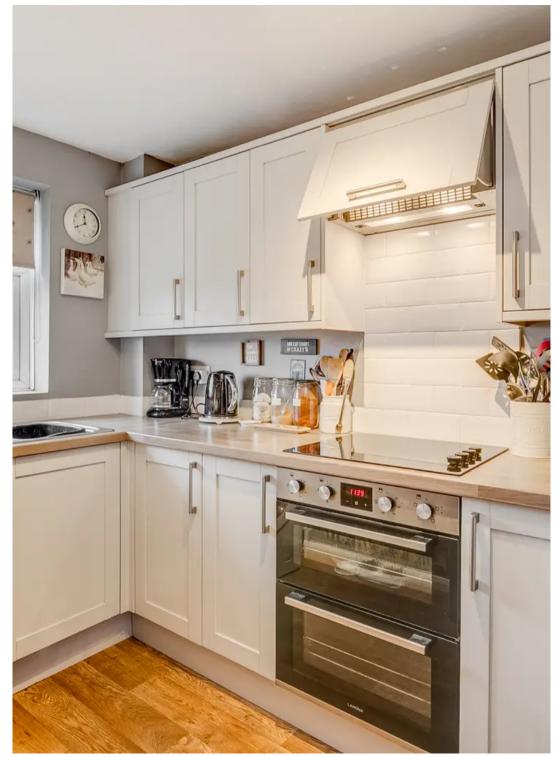

#### Kitchen

11' 1" x 6' 6" (3.38m x 1.98m)

With double glazed window to side aspect. Fitted with a range of wall and base storage units with work surfaces over incorporating a sink and drainer unit, built in double oven with hob and extractor over, appliance space, tiled splash back areas, wood effect flooring.