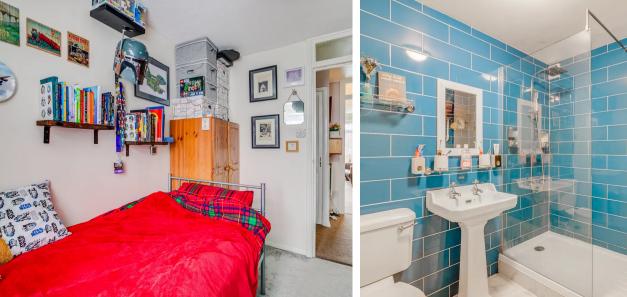

#### Bedroom One

12' 1" x 9' 11" (3.68m x 3.02m) With double glazed window to side aspect, electric panel heater.

### Bedroom Two

10' 3" x 6' 11" (3.12m x 2.11m) With double glazed window to side aspect, electric panel heater.

### Bathroom

Fitted with a suite comprising large walk in shower cubicle, pedestal wash hand basin, low flush wc, fully tiled, heated towel rail.