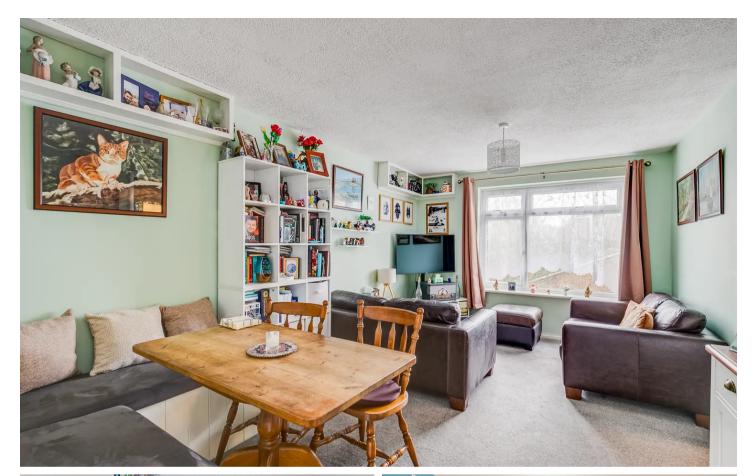

#### **Reception Room**

15' 8" x 10' 2" (4.78m x 3.10m) With double glazed window to side aspect, electric panel heater, door to: