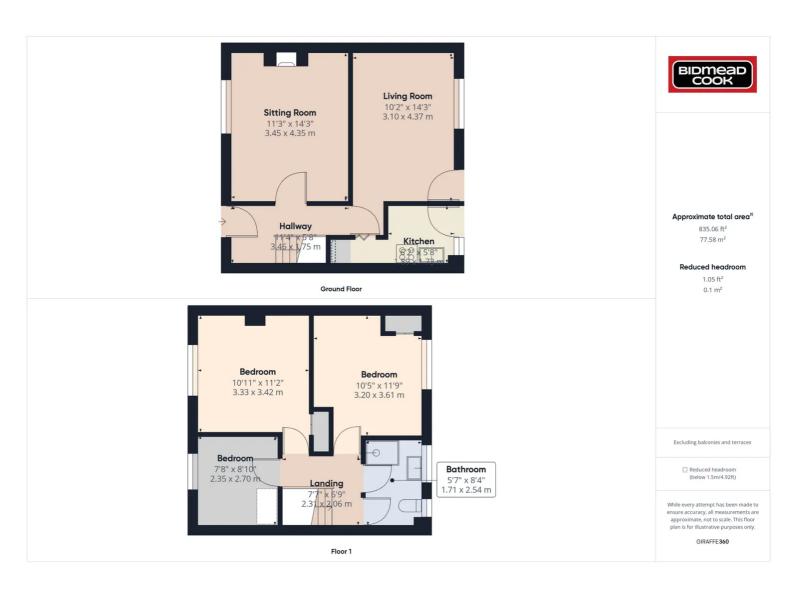

## 14 Heol Helig, Brynmawr, NP23 4TY

£95,000 Freehold

Mid-Terrace Property • Lounge • Sitting Room • Kitchen • Bathroom • Three Bedrooms • Gardens

1 Bethcar Street, Ebbw Vale, Gwent, NP23 6HH Tel: 01495 302301 Email: ebbwvale@bidmeadcook.co.uk www.bidmeadcook.co.uk A mid-terrace property with accommodation comprising an entrance hallway, lounge, sitting room, kitchen, and to the first floor are three bedrooms and bathroom. Benefits include UPVC double glazing, a gas central heating system and front and rear gardens.