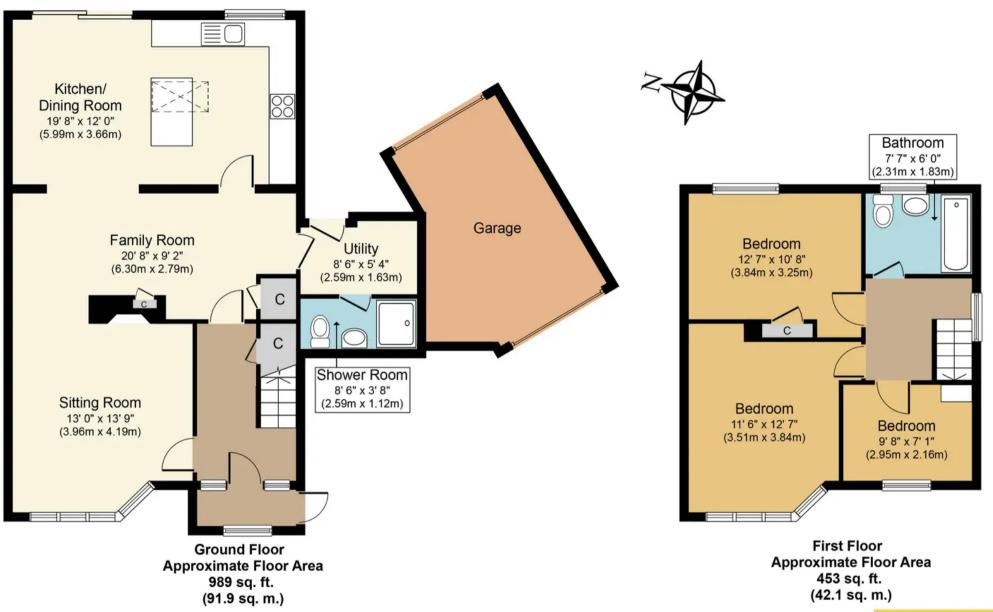

## New Causeway, RH2 Approx. Gross Internal Floor Area 1,442 sq. ft. (134.0 sq. m.)

Whilst every attempt has been made to ensure the accuracy of the floor plan contained here, measurements of doors, windows, rooms and any other items are approximate and no responsibility is taken for any error, omission, or mis-statement. The measurements should not be relied upon for valuation, transaction and/or funding purposes This plan is for illustrative purposes only and should be used as such by any prospective purchaser or tenant.