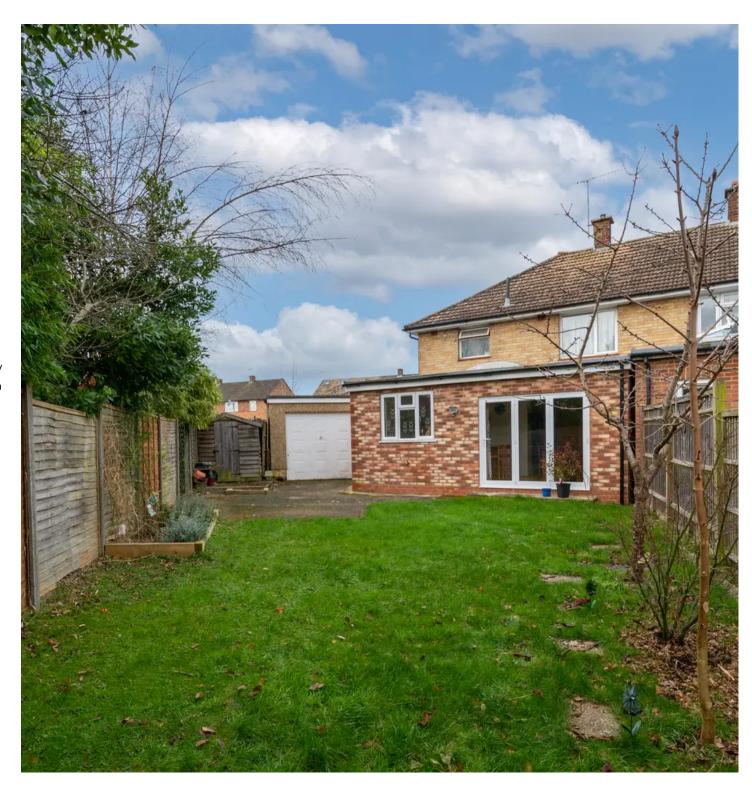

One of the standout features of this property is the good size easterly facing rear garden, this outdoor space provides the perfect oasis to unwind and relax. Whether you are hosting a summer barbeque or simply enjoying a morning coffee, this garden offers privacy and tranquillity. Furthermore, the property is situated within the catchment area for excellent schools such as Reigate School and Dovers Green School, making it a great choice for families.