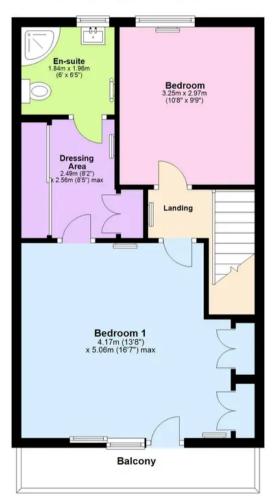

Council Tax band: E

Tenure: Freehold

EPC Energy Efficiency Rating: B

- A superbly presented and spacious house
- Sought after location close to St Marychurch precinct
- Spacious accommodation set over three floors
- Downstairs cloakroom/WC
- Sitting room
- Quality modern fitted kitchen/breakfast room with built in appliances
- Family room/dining area with bi-folding doors giving access to the rear
- Four good size bedrooms, main with dressing room and en suite shower room/WC
- Four piece family bathroom/WC
- Separate utility room on the first floor
- Open views from the rear
- Allocated parking for 2 cars
- Low maintenance, enclosed rear garden
- Electric gated community

### **Ground Floor**

Approx. 60.5 sq. metres (650.9 sq. feet)

First Floor Approx. 48.1 sq. metres (517.7 sq. feet)

Second Floor Approx. 43.3 sq. metres (466.0 sq. feet)

Total area: approx. 151.9 sq. metres (1634.7 sq. feet)

Approx Plan produced using PlanUp.