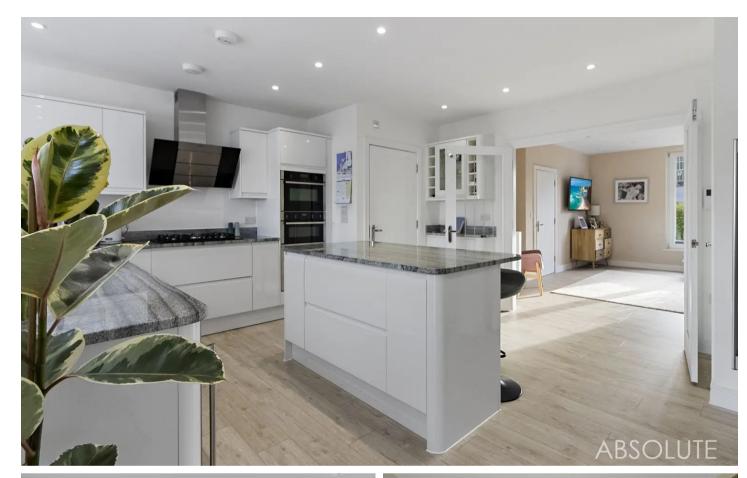

Council Tax band: E

Tenure: Freehold

EPC Energy Efficiency Rating: B

- A superbly presented and spacious house
- Sought after location close to St Marychurch precinct
- Spacious accommodation set over three floors
- Downstairs cloakroom/WC
- Sitting room
- Quality modern fitted kitchen/breakfast room with built in appliances
- Family room/dining area with bi-folding doors giving access to the rear
- Four good size bedrooms, main with dressing room and en suite shower room/WC
- Four piece family bathroom/WC
- Separate utility room on the first floor
- Open views from the rear
- Allocated parking for 2 cars
- Low maintenance, enclosed rear garden
- Electric gated community