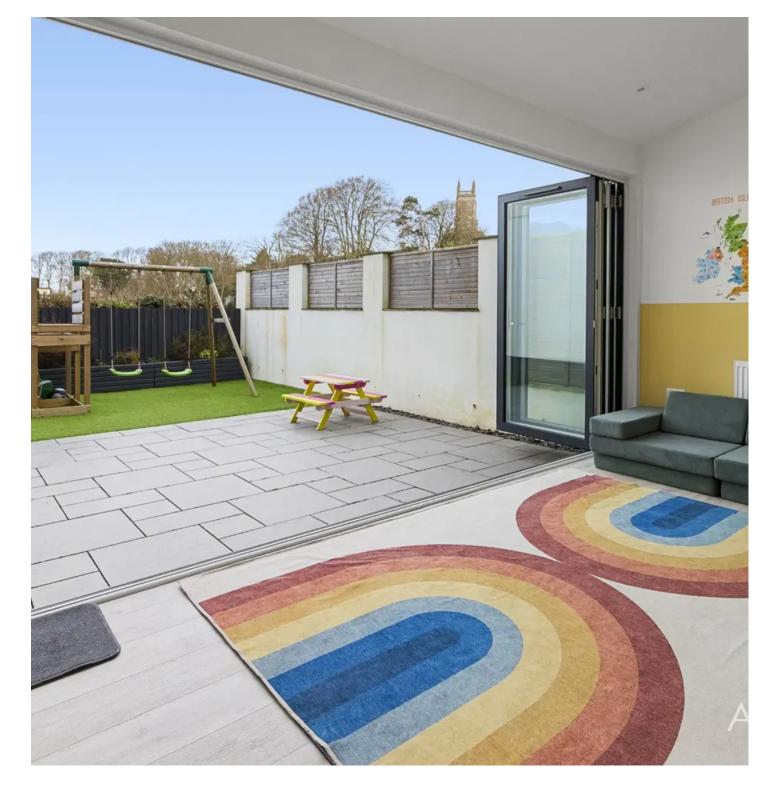

## Torquay

Stunning 4 bed townhouse near St Marychurch precinct. Modern finishes, spacious throughout. Open plan kitchen/dining area, reception hall, 4 double bedrooms, family bathroom, utility room. Main bedroom with balcony, dressing room, en suite. Allocated parking, enclosed garden.

Council Tax band: E

Tenure: Freehold

EPC Energy Efficiency Rating: B

- A superbly presented and spacious house
- Sought after location close to St Marychurch precinct
- Spacious accommodation set over three floors
- Downstairs cloakroom/WC
- Sitting room
- Quality modern fitted kitchen/breakfast room with built in appliances
- Family room/dining area with bi-folding doors giving access to the rear
- Four good size bedrooms, main with dressing room and en suite shower room/WC
- Four piece family bathroom/WC
- Separate utility room on the first floor
- Open views from the rear
- Allocated parking for 2 cars
- Low maintenance, enclosed rear garden
- Electric gated community

#### Torquay

Conveniently located within close proximity to St Marychurch precinct, this property offers easy access to a variety of local amenities, including shops, restaurants, and leisure facilities as well as local schools. The beautiful Torbay coast is also nearby, providing opportunities for leisurely walks and stunning seaside views.