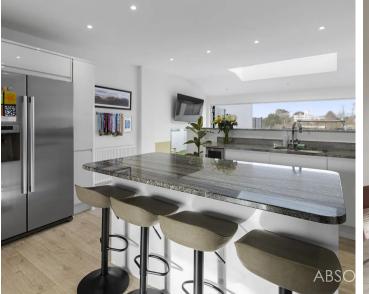

Council Tax band: E

Tenure: Freehold

EPC Energy Efficiency Rating: B

- A superbly presented and spacious house
- Sought after location close to St Marychurch precinct
- Spacious accommodation set over three floors
- Downstairs cloakroom/WC
- Sitting room
- Quality modern fitted kitchen/breakfast room with built in appliances
- Family room/dining area with bi-folding doors giving access to the rear
- Four good size bedrooms, main with dressing room and en suite shower room/WC
- Four piece family bathroom/WC
- Separate utility room on the first floor
- Open views from the rear
- Allocated parking for 2 cars
- Low maintenance, enclosed rear garden
- Electric gated community