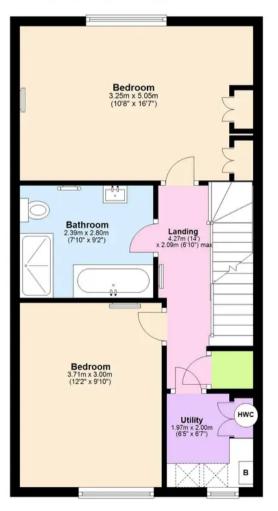

Council Tax band: E

Tenure: Freehold

EPC Energy Efficiency Rating: B

- A superbly presented and spacious house
- Sought after location close to St Marychurch precinct
- Spacious accommodation set over three floors
- Downstairs cloakroom/WC
- Sitting room
- Quality modern fitted kitchen/breakfast room with built in appliances
- Family room/dining area with bi-folding doors giving access to the rear
- Four good size bedrooms, main with dressing room and en suite shower room/WC
- Four piece family bathroom/WC
- Separate utility room on the first floor
- Open views from the rear
- Allocated parking for 2 cars
- Low maintenance, enclosed rear garden
- Electric gated community

### **Ground Floor**

Approx. 60.5 sq. metres (650.9 sq. feet)

First Floor Approx. 48.1 sq. metres (517.7 sq. feet)

Second Floor Approx. 43.3 sq. metres (466.0 sq. feet)

Total area: approx. 151.9 sq. metres (1634.7 sq. feet)

Approx Plan produced using PlanUp.