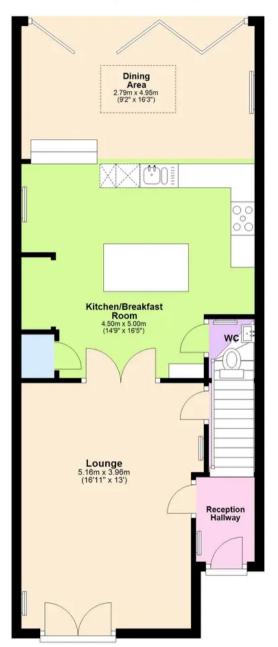

Council Tax band: E

Tenure: Freehold

EPC Energy Efficiency Rating: B

- A superbly presented and spacious house
- Sought after location close to St Marychurch precinct
- Spacious accommodation set over three floors
- Downstairs cloakroom/WC
- Sitting room
- Quality modern fitted kitchen/breakfast room with built in appliances
- Family room/dining area with bi-folding doors giving access to the rear
- Four good size bedrooms, main with dressing room and en suite shower room/WC
- Four piece family bathroom/WC
- Separate utility room on the first floor
- Open views from the rear
- Allocated parking for 2 cars
- Low maintenance, enclosed rear garden
- Electric gated community

### **Ground Floor**

Approx. 60.5 sq. metres (650.9 sq. feet)

First Floor Approx. 48.1 sq. metres (517.7 sq. feet)

Second Floor Approx. 43.3 sq. metres (466.0 sq. feet)

Total area: approx. 151.9 sq. metres (1634.7 sq. feet)

Approx Plan produced using PlanUp.