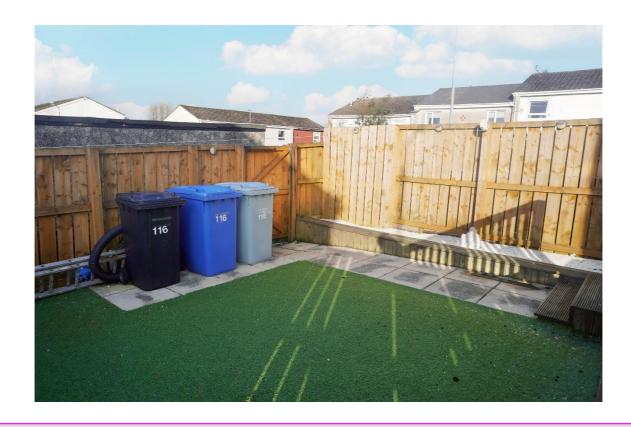

The property is set within easily maintained gardens to both front and rear, is tastefully decorated in neutral tones, has ample storage, and allows access to the loft from the upper landing.