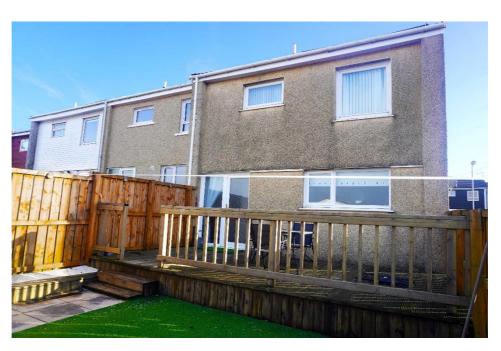

The property is set within easily maintained gardens to both front and rear, is tastefully decorated in neutral tones, has ample storage, and allows access to the loft from the upper landing.