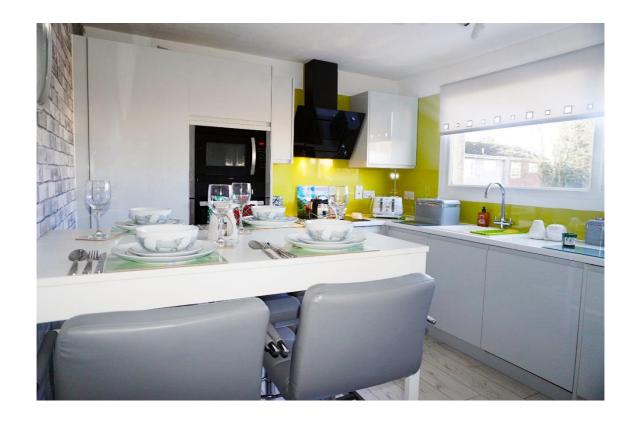

It comprises on the ground level of the entrance hallway/ dining area lounge, newly fitted stylish kitchen, and cloaks WC.

E.K. Business Park 14 Stroud Road East Kilbride G75 0YA

The modern dining kitchen has a full range high of gloss base and wall cabinets and includes many integrated appliances.