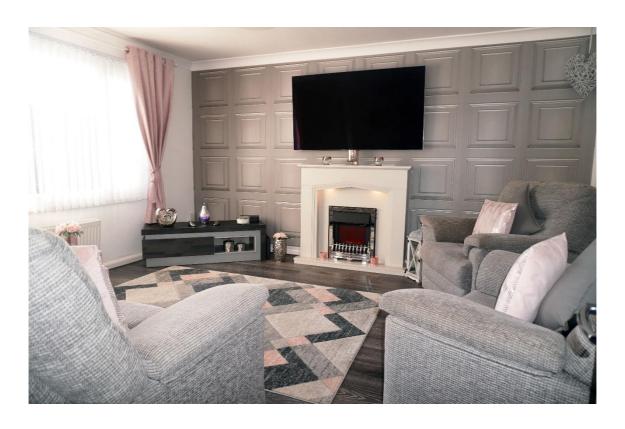

It comprises on the ground level of the entrance hallway/ dining area lounge, newly fitted stylish kitchen, and cloaks WC.

E.K. Business Park 14 Stroud Road East Kilbride G75 0YA

The modern dining kitchen has a full range high of gloss base and wall cabinets and includes many integrated appliances.

The property is set within easily maintained gardens to both front and rear, is tastefully decorated in neutral tones, has ample storage, and allows access to the loft from the upper landing.