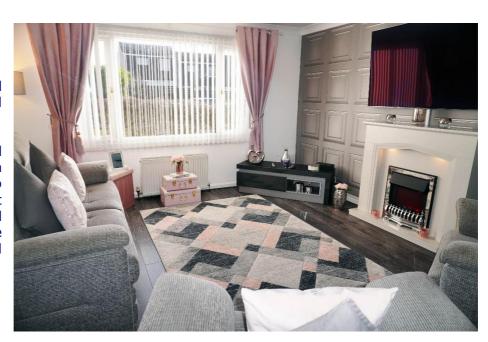

It comprises on the ground level of the entrance hallway/ dining area lounge, newly fitted stylish kitchen, and cloaks WC.

E.K. Business Park 14 Stroud Road East Kilbride G75 0YA

The modern dining kitchen has a full range high of gloss base and wall cabinets and includes many integrated appliances.

The property is set within easily maintained gardens to both front and rear, is tastefully decorated in neutral tones, has ample storage, and allows access to the loft from the upper landing.