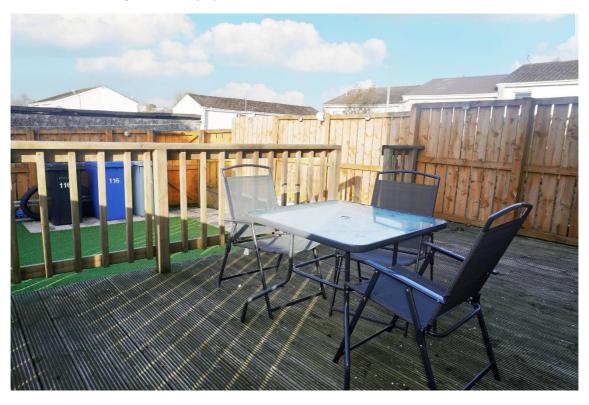

The property is set within easily maintained gardens to both front and rear, is tastefully decorated in neutral tones, has ample storage, and allows access to the loft from the upper landing.