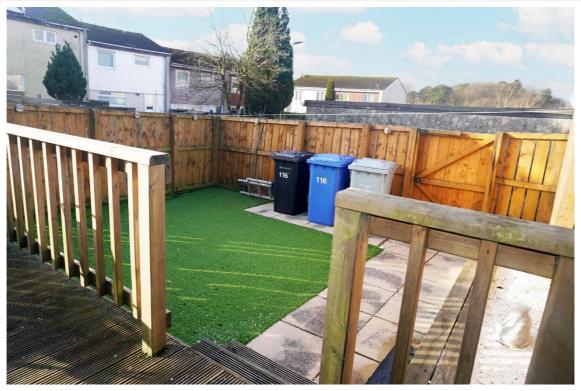

The property is set within easily maintained gardens to both front and rear, is tastefully decorated in neutral tones, has ample storage, and allows access to the loft from the upper landing.