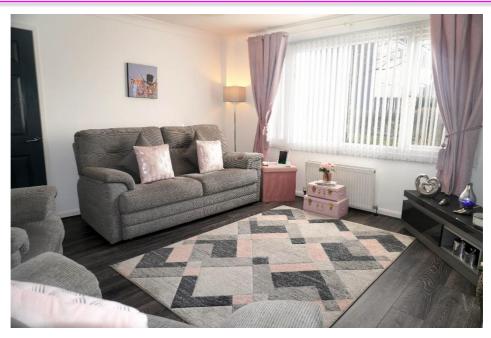

It comprises on the ground level of the entrance hallway/ dining area lounge, newly fitted stylish kitchen, and cloaks WC.

E.K. Business Park 14 Stroud Road East Kilbride G75 0YA

The modern dining kitchen has a full range high of gloss base and wall cabinets and includes many integrated appliances.

The property is set within easily maintained gardens to both front and rear, is tastefully decorated in neutral tones, has ample storage, and allows access to the loft from the upper landing.