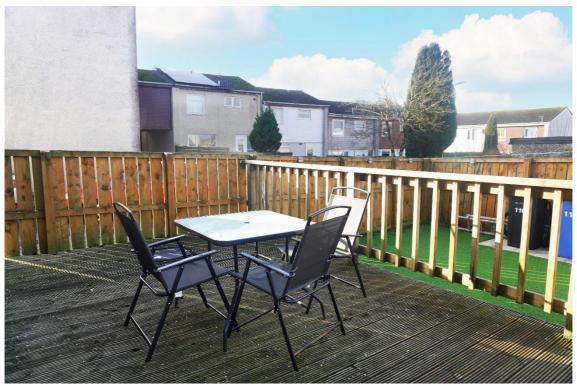

The property is set within easily maintained gardens to both front and rear, is tastefully decorated in neutral tones, has ample storage, and allows access to the loft from the upper landing.