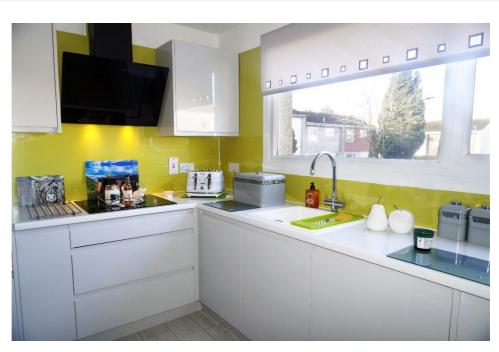

It comprises on the ground level of the entrance hallway/ dining area lounge, newly fitted stylish kitchen, and cloaks WC.

E.K. Business Park 14 Stroud Road East Kilbride G75 0YA

The modern dining kitchen has a full range high of gloss base and wall cabinets and includes many integrated appliances.