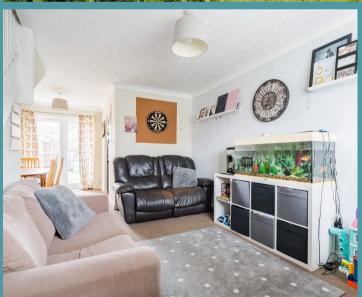

## 19 Stockholm Way

Dereham, Dereham

Guide Price: £160,000 - £170,000. Step into modern living with this delightful home boasting an open-plan living space, seamlessly blending the living, dining and kitchen areas for versatile entertaining. The well-appointed kitchen offers ample cupboard space and workspace, while French doors open to the rear garden, creating an indoor-outdoor flow. Upstairs, two double bedrooms provide comfort and storage, complemented by a modern bathroom and the garden plot, with a well-maintained lawn and patio, offers outdoor space for relaxation. The en-bloc single garage adds convenience with secure off-street parking and storage.

## 19 Stockholm Way

Dereham, Dereham

Step into modern living with this delightful home boasting an open-plan living space, seamlessly blending the living, dining and kitchen areas for versatile entertaining. The well-appointed kitchen offers ample cupboard space and workspace, while French doors open to the rear garden, creating an indoor-outdoor flow. Upstairs, two double bedrooms provide comfort and storage, complemented by a modern bathroom and the garden plot, with a well-maintained lawn and patio, offers outdoor space for relaxation. The enbloc single garage adds convenience with secure off-street parking and storage.

## THE PROPERTY

Upon entering, you are greeted by a hallway, leading to the heart of the home – an open plan

GROUND FLOOR 1ST FLOOR