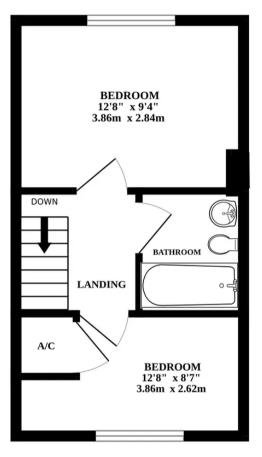

## 19 Stockholm Way

Dereham, Dereham

Guide Price: £160,000 - £170,000. Step into modern living with this delightful home boasting an open-plan living space, seamlessly blending the living, dining and kitchen areas for versatile entertaining. The well-appointed kitchen offers ample cupboard space and workspace, while French doors open to the rear garden, creating an indoor-outdoor flow. Upstairs, two double bedrooms provide comfort and storage, complemented by a modern bathroom and the garden plot, with a well-maintained lawn and patio, offers outdoor space for relaxation. The en-bloc single garage adds convenience with secure off-street parking and storage.

## 19 Stockholm Way

Dereham, Dereham

Step into modern living with this delightful home boasting an open-plan living space, seamlessly blending the living, dining and kitchen areas for versatile entertaining. The well-appointed kitchen offers ample cupboard space and workspace, while French doors open to the rear garden, creating an indoor-outdoor flow. Upstairs, two double bedrooms provide comfort and storage, complemented by a modern bathroom and the garden plot, with a well-maintained lawn and patio, offers outdoor space for relaxation. The enbloc single garage adds convenience with secure off-street parking and storage.

## THE PROPERTY

Upon entering, you are greeted by a hallway, leading to the heart of the home – an open plan

GROUND FLOOR 1ST FLOOR