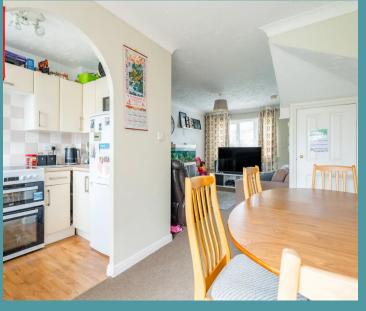

## 19 Stockholm Way

Dereham, Dereham

Guide Price: £160,000 - £170,000. Step into modern living with this delightful home boasting an open-plan living space, seamlessly blending the living, dining and kitchen areas for versatile entertaining. The well-appointed kitchen offers ample cupboard space and workspace, while French doors open to the rear garden, creating an indoor-outdoor flow. Upstairs, two double bedrooms provide comfort and storage, complemented by a modern bathroom and the garden plot, with a well-maintained lawn and patio, offers outdoor space for relaxation. The en-bloc single garage adds convenience with secure off-street parking and storage.

## 19 Stockholm Way

Dereham, Dereham

Step into modern living with this delightful home boasting an open-plan living space, seamlessly blending the living, dining and kitchen areas for versatile entertaining. The well-appointed kitchen offers ample cupboard space and workspace, while French doors open to the rear garden, creating an indoor-outdoor flow. Upstairs, two double bedrooms provide comfort and storage, complemented by a modern bathroom and the garden plot, with a well-maintained lawn and patio, offers outdoor space for relaxation. The enbloc single garage adds convenience with secure off-street parking and storage.

## THE PROPERTY

Upon entering, you are greeted by a hallway, leading to the heart of the home – an open plan

GROUND FLOOR 1ST FLOOR