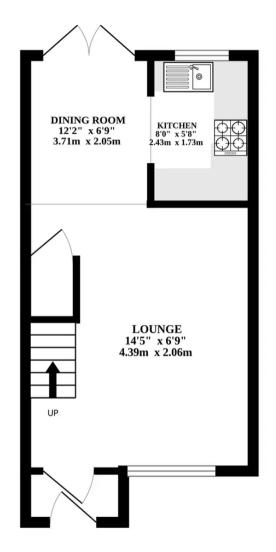

## 19 Stockholm Way

Dereham, Dereham

Guide Price: £160,000 - £170,000. Step into modern living with this delightful home boasting an open-plan living space, seamlessly blending the living, dining and kitchen areas for versatile entertaining. The well-appointed kitchen offers ample cupboard space and workspace, while French doors open to the rear garden, creating an indoor-outdoor flow. Upstairs, two double bedrooms provide comfort and storage, complemented by a modern bathroom and the garden plot, with a well-maintained lawn and patio, offers outdoor space for relaxation. The en-bloc single garage adds convenience with secure off-street parking and storage.

## 19 Stockholm Way

Dereham, Dereham

Step into modern living with this delightful home boasting an open-plan living space, seamlessly blending the living, dining and kitchen areas for versatile entertaining. The well-appointed kitchen offers ample cupboard space and workspace, while French doors open to the rear garden, creating an indoor-outdoor flow. Upstairs, two double bedrooms provide comfort and storage, complemented by a modern bathroom and the garden plot, with a well-maintained lawn and patio, offers outdoor space for relaxation. The enbloc single garage adds convenience with secure off-street parking and storage.

## THE PROPERTY

Upon entering, you are greeted by a hallway, leading to the heart of the home – an open plan

GROUND FLOOR 1ST FLOOR