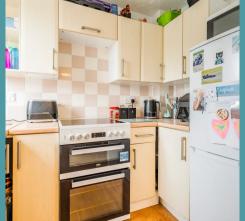

## 19 Stockholm Way

Dereham, Dereham

Guide Price: £160,000 - £170,000. Step into modern living with this delightful home boasting an open-plan living space, seamlessly blending the living, dining and kitchen areas for versatile entertaining. The well-appointed kitchen offers ample cupboard space and workspace, while French doors open to the rear garden, creating an indoor-outdoor flow. Upstairs, two double bedrooms provide comfort and storage, complemented by a modern bathroom and the garden plot, with a well-maintained lawn and patio, offers outdoor space for relaxation. The en-bloc single garage adds convenience with secure off-street parking and storage.

## 19 Stockholm Way

Dereham, Dereham

Step into modern living with this delightful home boasting an open-plan living space, seamlessly blending the living, dining and kitchen areas for versatile entertaining. The well-appointed kitchen offers ample cupboard space and workspace, while French doors open to the rear garden, creating an indoor-outdoor flow. Upstairs, two double bedrooms provide comfort and storage, complemented by a modern bathroom and the garden plot, with a well-maintained lawn and patio, offers outdoor space for relaxation. The enbloc single garage adds convenience with secure off-street parking and storage.