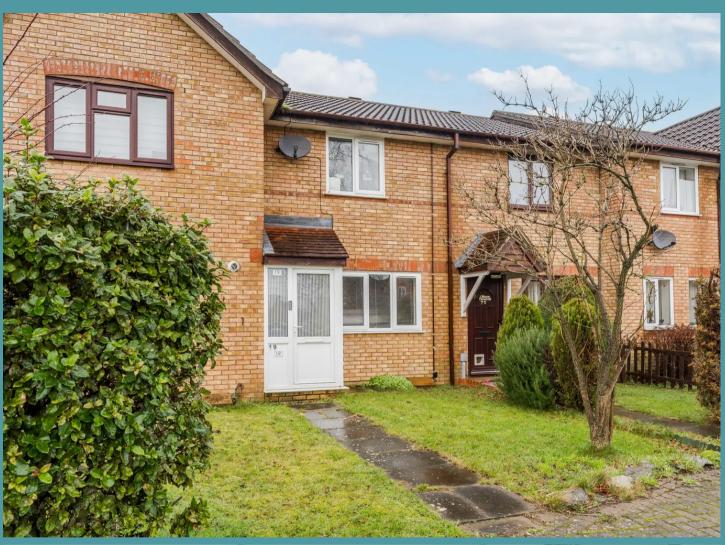

## 19 Stockholm Way

Dereham, Dereham

Guide Price: £160,000 - £170,000. Step into modern living with this delightful home boasting an open-plan living space, seamlessly blending the living, dining and kitchen areas for versatile entertaining. The well-appointed kitchen offers ample cupboard space and workspace, while French doors open to the rear garden, creating an indoor-outdoor flow. Upstairs, two double bedrooms provide comfort and storage, complemented by a modern bathroom and the garden plot, with a well-maintained lawn and patio, offers outdoor space for relaxation. The en-bloc single garage adds convenience with secure off-street parking and storage.

## 19 Stockholm Way

Dereham, Dereham

Step into modern living with this delightful home boasting an open-plan living space, seamlessly blending the living, dining and kitchen areas for versatile entertaining. The well-appointed kitchen offers ample cupboard space and workspace, while French doors open to the rear garden, creating an indoor-outdoor flow. Upstairs, two double bedrooms provide comfort and storage, complemented by a modern bathroom and the garden plot, with a well-maintained lawn and patio, offers outdoor space for relaxation. The enbloc single garage adds convenience with secure off-street parking and storage.