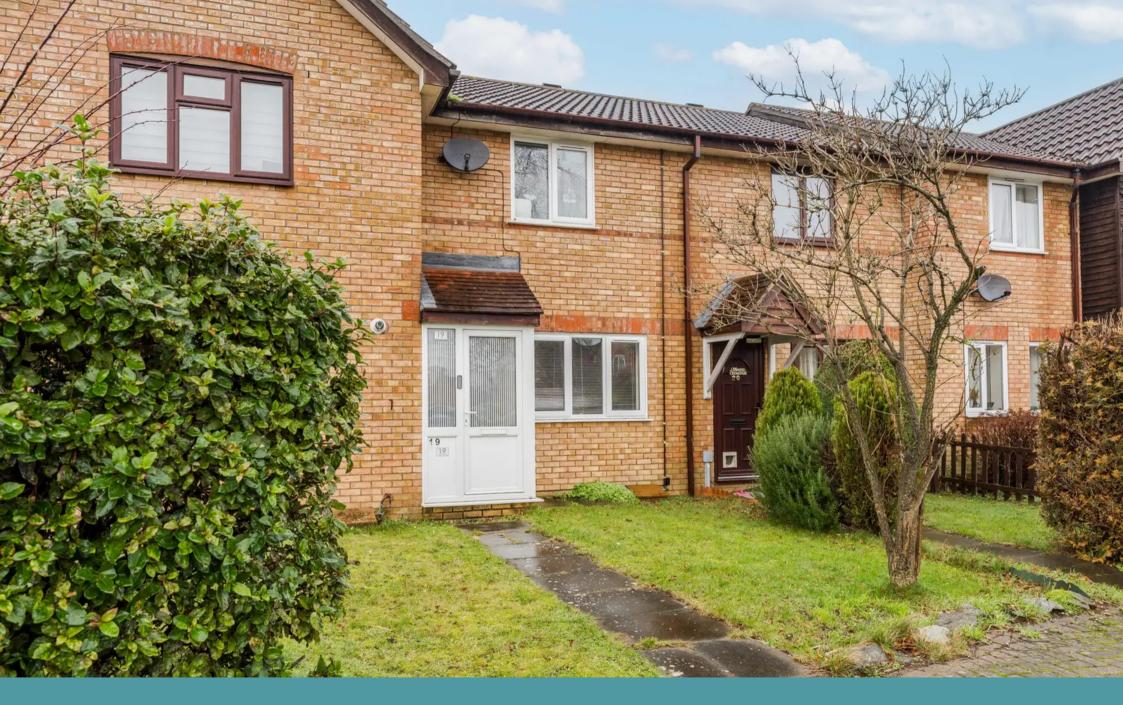

## 19 Stockholm Way

Dereham, Dereham

Guide Price: £160,000 - £170,000. Step into modern living with this delightful home boasting an open-plan living space, seamlessly blending the living, dining and kitchen areas for versatile entertaining. The well-appointed kitchen offers ample cupboard space and workspace, while French doors open to the rear garden, creating an indoor-outdoor flow. Upstairs, two double bedrooms provide comfort and storage, complemented by a modern bathroom and the garden plot, with a well-maintained lawn and patio, offers outdoor space for relaxation. The en-bloc single garage adds convenience with secure off-street parking and storage.

## 19 Stockholm Way

Dereham, Dereham

Step into modern living with this delightful home boasting an open-plan living space, seamlessly blending the living, dining and kitchen areas for versatile entertaining. The well-appointed kitchen offers ample cupboard space and workspace, while French doors open to the rear garden, creating an indoor-outdoor flow. Upstairs, two double bedrooms provide comfort and storage, complemented by a modern bathroom and the garden plot, with a well-maintained lawn and patio, offers outdoor space for relaxation. The enbloc single garage adds convenience with secure off-street parking and storage.