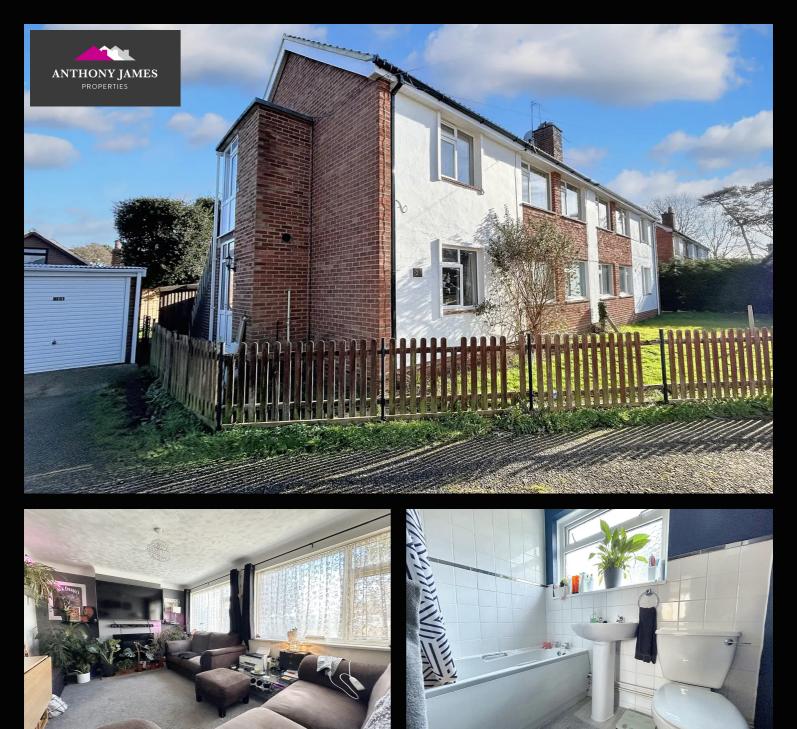

## 23 Crawte Avenue, Holbury - SO45 2GP £189,950 Leasehold

This ground floor maisonette benefits from a recently extended lease. Internally there are two double bedrooms, a front aspect lounge, a well appointed kitchen and a family bathroom. Outside of the property you will find a sunny and enclosed rear garden, a communal front garden and a single garage and parking within a nearby block. Further features include UPVC double glazing and gas central heating. An internal viewing is essential to fully appreciate the accommodation on offer.