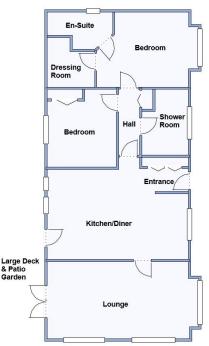

#### 2-Bedroom Park Home - approx 48' x 22'

Accommodation & approximate room dimensions:

- Entrance Hall: Double cloaks cupboard
- Kitchen/Diner: approx 19'4" x 11'2"max. A superb room with additional sky light windows flooding the space with natural light. Range of floor and wall cupboards. Built-in double oven, hob, plate warmer & hood over. Integrated washing machine, tumble dryer, wine chiller & fridge/freezer. Door to garden.
- Lounge: approx 21'4" x 11'. Feature fireplace. Double doors to large Deck & patio garden.
- Inner Hall: Linen Cupboard. Hatch to loft space.
- Bedroom 1: approx 13'5" x 10'8". DRESSING ROOM with sky light window.
- Luxury En-Suite Shower Room
- Bedroom 2: approx 11'1" x 9'9". Fitted wardrobes.
- Luxury Shower Room
- Gas Central Heating & PVCu Double-Glazing
- Quality Fixtures & Fittings Throughout
- Vaulted Ceilings with LED lighting
- Large Sun Deck & Delightful Patio Garden
- Driveway & Extra Large GARAGE
- Age Restriction 55+ Pets Considered