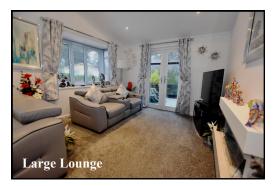

#### 2-Bedroom Park Home - approx 48' x 22'

Accommodation & approximate room dimensions:

- Entrance Hall: Double cloaks cupboard
- Kitchen/Diner: approx 19'4" x 11'2"max. A superb room with additional sky light windows flooding the space with natural light. Range of floor and wall cupboards. Built-in double oven, hob, plate warmer & hood over. Integrated washing machine, tumble dryer, wine chiller & fridge/freezer. Door to garden.
- Lounge: approx 21'4" x 11'. Feature fireplace. Double doors to large Deck & patio garden.
- Inner Hall: Linen Cupboard. Hatch to loft space.
- Bedroom 1: approx 13'5" x 10'8". DRESSING ROOM with sky light window.
- Luxury En-Suite Shower Room
- Bedroom 2: approx 11'1" x 9'9". Fitted wardrobes.
- Luxury Shower Room
- Gas Central Heating & PVCu Double-Glazing
- Quality Fixtures & Fittings Throughout
- Vaulted Ceilings with LED lighting
- Large Sun Deck & Delightful Patio Garden
- Driveway & Extra Large GARAGE
- Age Restriction 55+ Pets Considered