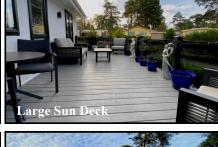

#### 2-Bedroom Park Home - approx 48' x 22'

Accommodation & approximate room dimensions:

- Entrance Hall: Double cloaks cupboard
- Kitchen/Diner: approx 19'4" x 11'2"max. A superb room with additional sky light windows flooding the space with natural light. Range of floor and wall cupboards. Built-in double oven, hob, plate warmer & hood over. Integrated washing machine, tumble dryer, wine chiller & fridge/freezer. Door to garden.
- Lounge: approx 21'4" x 11'. Feature fireplace. Double doors to large Deck & patio garden.
- Inner Hall: Linen Cupboard. Hatch to loft space.
- Bedroom 1: approx 13'5" x 10'8". DRESSING ROOM with sky light window.
- Luxury En-Suite Shower Room
- Bedroom 2: approx 11'1" x 9'9". Fitted wardrobes.
- Luxury Shower Room
- Gas Central Heating & PVCu Double-Glazing
- Quality Fixtures & Fittings Throughout
- Vaulted Ceilings with LED lighting
- Large Sun Deck & Delightful Patio Garden
- Driveway & Extra Large GARAGE
- Age Restriction 55+ Pets Considered

*The recommended specialist in Park Home sales* Partner: Simon Dixon

Wonderful Outside Space

Stately Albion 'The Kensington' Park Home approx 48' x 22' Manufactured 2020 High Quality Fixtures & Fittings throughout, Vaulted Ceilings with LED lighting & Sky Lights windows. Large Deck & Patio Garden with lovely outlook.