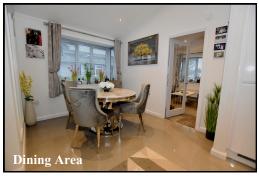

#### 2-Bedroom Park Home - approx 48' x 22'

Accommodation & approximate room dimensions:

- Entrance Hall: Double cloaks cupboard
- Kitchen/Diner: approx 19'4" x 11'2"max. A superb room with additional sky light windows flooding the space with natural light. Range of floor and wall cupboards. Built-in double oven, hob, plate warmer & hood over. Integrated washing machine, tumble dryer, wine chiller & fridge/freezer. Door to garden.
- Lounge: approx 21'4" x 11'. Feature fireplace. Double doors to large Deck & patio garden.
- Inner Hall: Linen Cupboard. Hatch to loft space.
- Bedroom 1: approx 13'5" x 10'8". DRESSING ROOM with sky light window.
- Luxury En-Suite Shower Room
- Bedroom 2: approx 11'1" x 9'9". Fitted wardrobes.
- Luxury Shower Room
- Gas Central Heating & PVCu Double-Glazing
- Quality Fixtures & Fittings Throughout
- Vaulted Ceilings with LED lighting
- Large Sun Deck & Delightful Patio Garden
- Driveway & Extra Large GARAGE
- Age Restriction 55+ Pets Considered