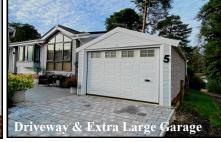

#### 2-Bedroom Park Home - approx 48' x 22'

Accommodation & approximate room dimensions:

- Entrance Hall: Double cloaks cupboard
- Kitchen/Diner: approx 19'4" x 11'2"max. A superb room with additional sky light windows flooding the space with natural light. Range of floor and wall cupboards. Built-in double oven, hob, plate warmer & hood over. Integrated washing machine, tumble dryer, wine chiller & fridge/freezer. Door to garden.
- Lounge: approx 21'4" x 11'. Feature fireplace. Double doors to large Deck & patio garden.
- Inner Hall: Linen Cupboard. Hatch to loft space.
- Bedroom 1: approx 13'5" x 10'8". DRESSING ROOM with sky light window.
- Luxury En-Suite Shower Room
- Bedroom 2: approx 11'1" x 9'9". Fitted wardrobes.
- Luxury Shower Room
- Gas Central Heating & PVCu Double-Glazing
- Quality Fixtures & Fittings Throughout
- Vaulted Ceilings with LED lighting
- Large Sun Deck & Delightful Patio Garden
- Driveway & Extra Large GARAGE
- Age Restriction 55+ Pets Considered