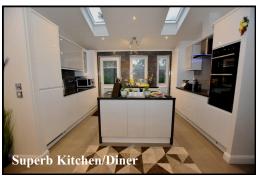

#### 2-Bedroom Park Home - approx 48' x 22'

Accommodation & approximate room dimensions:

- Entrance Hall: Double cloaks cupboard
- Kitchen/Diner: approx 19'4" x 11'2"max. A superb room with additional sky light windows flooding the space with natural light. Range of floor and wall cupboards. Built-in double oven, hob, plate warmer & hood over. Integrated washing machine, tumble dryer, wine chiller & fridge/freezer. Door to garden.
- Lounge: approx 21'4" x 11'. Feature fireplace. Double doors to large Deck & patio garden.
- Inner Hall: Linen Cupboard. Hatch to loft space.
- Bedroom 1: approx 13'5" x 10'8". DRESSING ROOM with sky light window.
- Luxury En-Suite Shower Room
- Bedroom 2: approx 11'1" x 9'9". Fitted wardrobes.
- Luxury Shower Room
- Gas Central Heating & PVCu Double-Glazing
- Quality Fixtures & Fittings Throughout
- Vaulted Ceilings with LED lighting
- Large Sun Deck & Delightful Patio Garden
- Driveway & Extra Large GARAGE
- Age Restriction 55+ Pets Considered