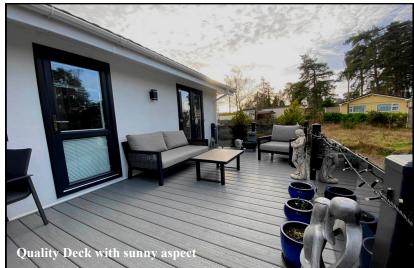

#### 2-Bedroom Park Home - approx 48' x 22'

Accommodation & approximate room dimensions:

- Entrance Hall: Double cloaks cupboard
- Kitchen/Diner: approx 19'4" x 11'2"max. A superb room with additional sky light windows flooding the space with natural light. Range of floor and wall cupboards. Built-in double oven, hob, plate warmer & hood over. Integrated washing machine, tumble dryer, wine chiller & fridge/freezer. Door to garden.
- Lounge: approx 21'4" x 11'. Feature fireplace. Double doors to large Deck & patio garden.
- Inner Hall: Linen Cupboard. Hatch to loft space.
- Bedroom 1: approx 13'5" x 10'8". DRESSING ROOM with sky light window.
- Luxury En-Suite Shower Room
- Bedroom 2: approx 11'1" x 9'9". Fitted wardrobes.
- Luxury Shower Room
- Gas Central Heating & PVCu Double-Glazing
- Quality Fixtures & Fittings Throughout
- Vaulted Ceilings with LED lighting
- Large Sun Deck & Delightful Patio Garden
- Driveway & Extra Large GARAGE
- Age Restriction 55+ Pets Considered

*The recommended specialist in Park Home sales* Partner: Simon Dixon

Wonderful Outside Space

Stately Albion 'The Kensington' Park Home approx 48' x 22' Manufactured 2020 High Quality Fixtures & Fittings throughout, Vaulted Ceilings with LED lighting & Sky Lights windows. Large Deck & Patio Garden with lovely outlook.