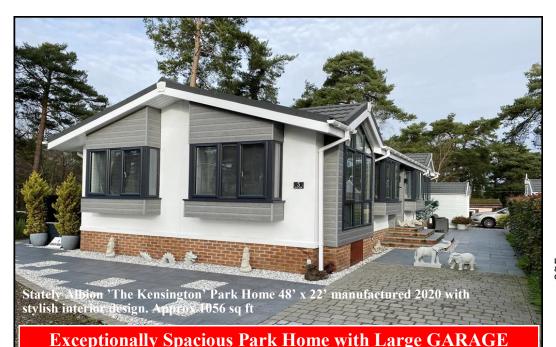

#### 2-Bedroom Park Home - approx 48' x 22'

Accommodation & approximate room dimensions:

- Entrance Hall: Double cloaks cupboard
- Kitchen/Diner: approx 19'4" x 11'2"max. A superb room with additional sky light windows flooding the space with natural light. Range of floor and wall cupboards. Built-in double oven, hob, plate warmer & hood over. Integrated washing machine, tumble dryer, wine chiller & fridge/freezer. Door to garden.
- Lounge: approx 21'4" x 11'. Feature fireplace. Double doors to large Deck & patio garden.
- Inner Hall: Linen Cupboard. Hatch to loft space.
- Bedroom 1: approx 13'5" x 10'8". DRESSING ROOM with sky light window.
- Luxury En-Suite Shower Room
- Bedroom 2: approx 11'1" x 9'9". Fitted wardrobes.
- Luxury Shower Room
- Gas Central Heating & PVCu Double-Glazing
- Quality Fixtures & Fittings Throughout
- Vaulted Ceilings with LED lighting
- Large Sun Deck & Delightful Patio Garden
- Driveway & Extra Large GARAGE
- Age Restriction 55+ Pets Considered

*The recommended specialist in Park Home sales* Partner: Simon Dixon

Wonderful Outside Space

Stately Albion 'The Kensington' Park Home approx 48' x 22' Manufactured 2020 High Quality Fixtures & Fittings throughout, Vaulted Ceilings with LED lighting & Sky Lights windows. Large Deck & Patio Garden with lovely outlook.