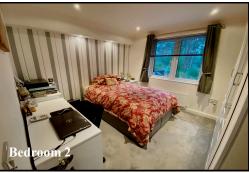

#### 2-Bedroom Park Home - approx 48' x 22'

Accommodation & approximate room dimensions:

- Entrance Hall: Double cloaks cupboard
- Kitchen/Diner: approx 19'4" x 11'2"max. A superb room with additional sky light windows flooding the space with natural light. Range of floor and wall cupboards. Built-in double oven, hob, plate warmer & hood over. Integrated washing machine, tumble dryer, wine chiller & fridge/freezer. Door to garden.
- Lounge: approx 21'4" x 11'. Feature fireplace. Double doors to large Deck & patio garden.
- Inner Hall: Linen Cupboard. Hatch to loft space.
- Bedroom 1: approx 13'5" x 10'8". DRESSING ROOM with sky light window.
- Luxury En-Suite Shower Room
- Bedroom 2: approx 11'1" x 9'9". Fitted wardrobes.
- Luxury Shower Room
- Gas Central Heating & PVCu Double-Glazing
- Quality Fixtures & Fittings Throughout
- Vaulted Ceilings with LED lighting
- Large Sun Deck & Delightful Patio Garden
- Driveway & Extra Large GARAGE
- Age Restriction 55+ Pets Considered