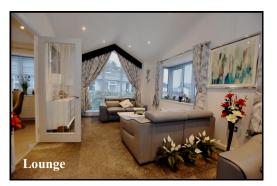

#### 2-Bedroom Park Home - approx 48' x 22'

Accommodation & approximate room dimensions:

- Entrance Hall: Double cloaks cupboard
- Kitchen/Diner: approx 19'4" x 11'2"max. A superb room with additional sky light windows flooding the space with natural light. Range of floor and wall cupboards. Built-in double oven, hob, plate warmer & hood over. Integrated washing machine, tumble dryer, wine chiller & fridge/freezer. Door to garden.
- Lounge: approx 21'4" x 11'. Feature fireplace. Double doors to large Deck & patio garden.
- Inner Hall: Linen Cupboard. Hatch to loft space.
- Bedroom 1: approx 13'5" x 10'8". DRESSING ROOM with sky light window.
- Luxury En-Suite Shower Room
- Bedroom 2: approx 11'1" x 9'9". Fitted wardrobes.
- Luxury Shower Room
- Gas Central Heating & PVCu Double-Glazing
- Quality Fixtures & Fittings Throughout
- Vaulted Ceilings with LED lighting
- Large Sun Deck & Delightful Patio Garden
- Driveway & Extra Large GARAGE
- Age Restriction 55+ Pets Considered