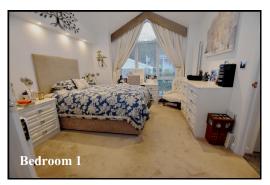

#### 2-Bedroom Park Home - approx 48' x 22'

Accommodation & approximate room dimensions:

- Entrance Hall: Double cloaks cupboard
- Kitchen/Diner: approx 19'4" x 11'2"max. A superb room with additional sky light windows flooding the space with natural light. Range of floor and wall cupboards. Built-in double oven, hob, plate warmer & hood over. Integrated washing machine, tumble dryer, wine chiller & fridge/freezer. Door to garden.
- Lounge: approx 21'4" x 11'. Feature fireplace. Double doors to large Deck & patio garden.
- Inner Hall: Linen Cupboard. Hatch to loft space.
- Bedroom 1: approx 13'5" x 10'8". DRESSING ROOM with sky light window.
- Luxury En-Suite Shower Room
- Bedroom 2: approx 11'1" x 9'9". Fitted wardrobes.
- Luxury Shower Room
- Gas Central Heating & PVCu Double-Glazing
- Quality Fixtures & Fittings Throughout
- Vaulted Ceilings with LED lighting
- Large Sun Deck & Delightful Patio Garden
- Driveway & Extra Large GARAGE
- Age Restriction 55+ Pets Considered