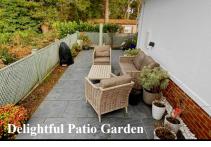

#### 2-Bedroom Park Home - approx 48' x 22'

Accommodation & approximate room dimensions:

- Entrance Hall: Double cloaks cupboard
- Kitchen/Diner: approx 19'4" x 11'2"max. A superb room with additional sky light windows flooding the space with natural light. Range of floor and wall cupboards. Built-in double oven, hob, plate warmer & hood over. Integrated washing machine, tumble dryer, wine chiller & fridge/freezer. Door to garden.
- Lounge: approx 21'4" x 11'. Feature fireplace. Double doors to large Deck & patio garden.
- Inner Hall: Linen Cupboard. Hatch to loft space.
- Bedroom 1: approx 13'5" x 10'8". DRESSING ROOM with sky light window.
- Luxury En-Suite Shower Room
- Bedroom 2: approx 11'1" x 9'9". Fitted wardrobes.
- Luxury Shower Room
- Gas Central Heating & PVCu Double-Glazing
- Quality Fixtures & Fittings Throughout
- Vaulted Ceilings with LED lighting
- Large Sun Deck & Delightful Patio Garden
- Driveway & Extra Large GARAGE
- Age Restriction 55+ Pets Considered

*The recommended specialist in Park Home sales* Partner: Simon Dixon

Wonderful Outside Space

Stately Albion 'The Kensington' Park Home approx 48' x 22' Manufactured 2020 High Quality Fixtures & Fittings throughout, Vaulted Ceilings with LED lighting & Sky Lights windows. Large Deck & Patio Garden with lovely outlook.