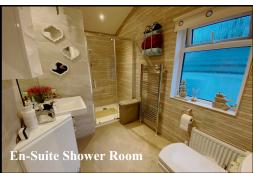

#### 2-Bedroom Park Home - approx 48' x 22'

Accommodation & approximate room dimensions:

- Entrance Hall: Double cloaks cupboard
- Kitchen/Diner: approx 19'4" x 11'2"max. A superb room with additional sky light windows flooding the space with natural light. Range of floor and wall cupboards. Built-in double oven, hob, plate warmer & hood over. Integrated washing machine, tumble dryer, wine chiller & fridge/freezer. Door to garden.
- Lounge: approx 21'4" x 11'. Feature fireplace. Double doors to large Deck & patio garden.
- Inner Hall: Linen Cupboard. Hatch to loft space.
- Bedroom 1: approx 13'5" x 10'8". DRESSING ROOM with sky light window.
- Luxury En-Suite Shower Room
- Bedroom 2: approx 11'1" x 9'9". Fitted wardrobes.
- Luxury Shower Room
- Gas Central Heating & PVCu Double-Glazing
- Quality Fixtures & Fittings Throughout
- Vaulted Ceilings with LED lighting
- Large Sun Deck & Delightful Patio Garden
- Driveway & Extra Large GARAGE
- Age Restriction 55+ Pets Considered