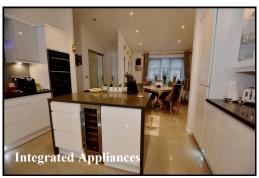

#### 2-Bedroom Park Home - approx 48' x 22'

Accommodation & approximate room dimensions:

- Entrance Hall: Double cloaks cupboard
- Kitchen/Diner: approx 19'4" x 11'2"max. A superb room with additional sky light windows flooding the space with natural light. Range of floor and wall cupboards. Built-in double oven, hob, plate warmer & hood over. Integrated washing machine, tumble dryer, wine chiller & fridge/freezer. Door to garden.
- Lounge: approx 21'4" x 11'. Feature fireplace. Double doors to large Deck & patio garden.
- Inner Hall: Linen Cupboard. Hatch to loft space.
- Bedroom 1: approx 13'5" x 10'8". DRESSING ROOM with sky light window.
- Luxury En-Suite Shower Room
- Bedroom 2: approx 11'1" x 9'9". Fitted wardrobes.
- Luxury Shower Room
- Gas Central Heating & PVCu Double-Glazing
- Quality Fixtures & Fittings Throughout
- Vaulted Ceilings with LED lighting
- Large Sun Deck & Delightful Patio Garden
- Driveway & Extra Large GARAGE
- Age Restriction 55+ Pets Considered