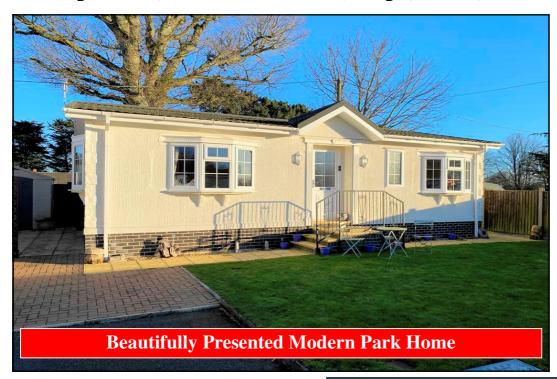

## 22 Slepe Park, Dorchester Road, Slepe, Poole, Dorset. BH16 6HT

This drawing has been prepared for diagrammatic purpose only. Not to scale

#### 2 Bedroom Park Home approx 36' x 22'

Accommodation & approximate room dimensions:

- Prestige Sonata II circa 2017
- Entrance Hall: Linen cupboard & cloaks cupboard.
- Kitchen: approx 11'9" x 10'2". Range of floor and wall cupboards. Built-in oven & hob with cooker hood over. Integrated fridge/freezer, Washing Machine & Dishwasher. Door to garden.
- Lounge/Dining Room: approx 21'2" x 15'6" max.
- Bedroom 1: approx 10'1" x 10'1" Plus fitted wardrobes. Bay window.
- Bedroom 2: approx 10'2" x 9'. Built in wardrobe. Bay window.
- Bathroom: Panelled bath with mixer tap and shower attachment & glass screen. Vanity wash basin & WC
- Gas Central Heating (system untested)
- PVCu Double-Glazing
- Parking on Plot
- Garden laid to lawn and patio
- Age Restriction 50+ No Pets Allowed
- Small, family owned, Residential Park in semi-rural location with easy access to Poole.