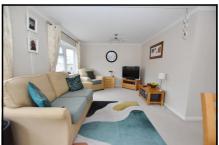

#### 2 Bedroom Park Home approx 36' x 22'

Accommodation & approximate room dimensions:

- Prestige Sonata II circa 2017
- Entrance Hall: Linen cupboard & cloaks cupboard.
- Kitchen: approx 11'9" x 10'2". Range of floor and wall cupboards. Built-in oven & hob with cooker hood over. Integrated fridge/freezer, Washing Machine & Dishwasher. Door to garden.
- Lounge/Dining Room: approx 21'2" x 15'6" max.
- Bedroom 1: approx 10'1" x 10'1" Plus fitted wardrobes. Bay window.
- Bedroom 2: approx 10'2" x 9'. Built in wardrobe. Bay window.
- Bathroom: Panelled bath with mixer tap and shower attachment & glass screen. Vanity wash basin & WC
- Gas Central Heating (system untested)
- PVCu Double-Glazing
- Parking on Plot
- Garden laid to lawn and patio
- Age Restriction 50+ No Pets Allowed
- Small, family owned, Residential Park in semi-rural location with easy access to Poole.