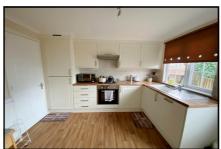

#### 2 Bedroom Park Home approx 36' x 22'

Accommodation & approximate room dimensions:

- Prestige Sonata II circa 2017
- Entrance Hall: Linen cupboard & cloaks cupboard.
- Kitchen: approx 11'9" x 10'2". Range of floor and wall cupboards. Built-in oven & hob with cooker hood over. Integrated fridge/freezer, Washing Machine & Dishwasher. Door to garden.
- Lounge/Dining Room: approx 21'2" x 15'6" max.
- Bedroom 1: approx 10'1" x 10'1" Plus fitted wardrobes. Bay window.
- Bedroom 2: approx 10'2" x 9'. Built in wardrobe. Bay window.
- Bathroom: Panelled bath with mixer tap and shower attachment & glass screen. Vanity wash basin & WC
- Gas Central Heating (system untested)
- PVCu Double-Glazing
- Parking on Plot
- Garden laid to lawn and patio
- Age Restriction 50+ No Pets Allowed
- Small, family owned, Residential Park in semi-rural location with easy access to Poole.