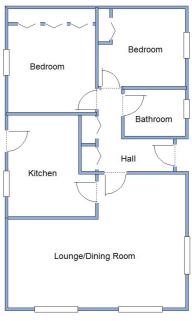

#### 2 Bedroom Park Home approx 36' x 22'

Accommodation & approximate room dimensions:

- Prestige Sonata II circa 2017
- Entrance Hall: Linen cupboard & cloaks cupboard.
- Kitchen: approx 11'9" x 10'2". Range of floor and wall cupboards. Built-in oven & hob with cooker hood over. Integrated fridge/freezer, Washing Machine & Dishwasher. Door to garden.
- Lounge/Dining Room: approx 21'2" x 15'6" max.
- Bedroom 1: approx 10'1" x 10'1" Plus fitted wardrobes. Bay window.
- Bedroom 2: approx 10'2" x 9'. Built in wardrobe. Bay window.
- Bathroom: Panelled bath with mixer tap and shower attachment & glass screen. Vanity wash basin & WC
- Gas Central Heating (system untested)
- PVCu Double-Glazing
- Parking on Plot
- Garden laid to lawn and patio
- Age Restriction 50+ No Pets Allowed
- Small, family owned, Residential Park in semi-rural location with easy access to Poole.