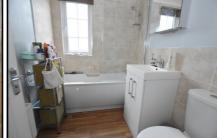

#### 2 Bedroom Park Home approx 36' x 22'

Accommodation & approximate room dimensions:

- Prestige Sonata II circa 2017
- Entrance Hall: Linen cupboard & cloaks cupboard.
- Kitchen: approx 11'9" x 10'2". Range of floor and wall cupboards. Built-in oven & hob with cooker hood over. Integrated fridge/freezer, Washing Machine & Dishwasher. Door to garden.
- Lounge/Dining Room: approx 21'2" x 15'6" max.
- Bedroom 1: approx 10'1" x 10'1" Plus fitted wardrobes. Bay window.
- Bedroom 2: approx 10'2" x 9'. Built in wardrobe. Bay window.
- Bathroom: Panelled bath with mixer tap and shower attachment & glass screen. Vanity wash basin & WC
- Gas Central Heating (system untested)
- PVCu Double-Glazing
- Parking on Plot
- Garden laid to lawn and patio
- Age Restriction 50+ No Pets Allowed
- Small, family owned, Residential Park in semi-rural location with easy access to Poole.