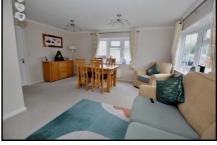

#### 2 Bedroom Park Home approx 36' x 22'

Accommodation & approximate room dimensions:

- Prestige Sonata II circa 2017
- Entrance Hall: Linen cupboard & cloaks cupboard.
- Kitchen: approx 11'9" x 10'2". Range of floor and wall cupboards. Built-in oven & hob with cooker hood over. Integrated fridge/freezer, Washing Machine & Dishwasher. Door to garden.
- Lounge/Dining Room: approx 21'2" x 15'6" max.
- Bedroom 1: approx 10'1" x 10'1" Plus fitted wardrobes. Bay window.
- Bedroom 2: approx 10'2" x 9'. Built in wardrobe. Bay window.
- Bathroom: Panelled bath with mixer tap and shower attachment & glass screen. Vanity wash basin & WC
- Gas Central Heating (system untested)
- PVCu Double-Glazing
- Parking on Plot
- Garden laid to lawn and patio
- Age Restriction 50+ No Pets Allowed
- Small, family owned, Residential Park in semi-rural location with easy access to Poole.