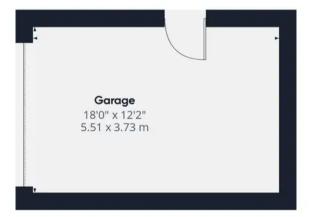

Coppull Branch 244 Spendmore Lane, Coppull, PR7 5DE 01257 794588

www.hometruthslancs.co.uk office@hometruthslancs.co.uk

Floor 1 Building 1

Floor 1 Building 2

Approximate total area<sup>(1)</sup>

1014.87 ft<sup>2</sup> 94.28 m<sup>2</sup>

Excluding balconies and terraces

While every attempt has been made to ensure accuracy, all measurements are approximate, not to scale. This floor plan is for illustrative purposes only.

GIRAFFE360