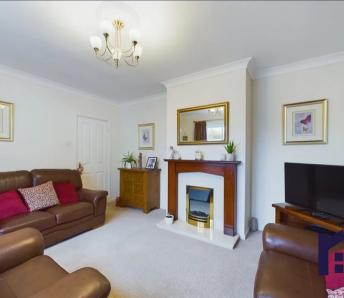

Fabulous true bungalow with over 1,000 square feet of versatile accommodation, delightful garden and external spaces, garage and ample parking. At the head of a quiet cul de sac in a popular residential area within easy reach of the town centre, primary transport routes and countryside walks. Available with no upward chain. To the front, the resin driveway can accommodate several vehicles and leads to the garage and main entrance. Step into the welcoming hallway and from there to the living room which would also make an excellent third bedroom. To the rear, the snug is a wonderful place to overlook the garden through French windows. The dining kitchen comprises a range of wall and base units topped with granite work surfaces, and integrated appliances including gas hob, electric oven and grill, microwave, dishwasher, refrigerator and freezer. There is plenty of space for dining and access to the side of the property. Step outside into the covered pergola and stroll round to the lower terrace or continue down the garden to a second terrace and covered seating area. This lovely open space is very private and the perfect place to relax, entertain or watch the children play. The garage has, power, light and an electric concertina door. Back inside, both bedrooms are doubles with fitted wardrobes and the elegant bathroom comprises tiled flooring, tiled and panelled walls, rainfall mixer shower in walk in cubicle, wc and wash hand basin in vanity. Beautifully presented and ready to move in to this could well be the one for you.