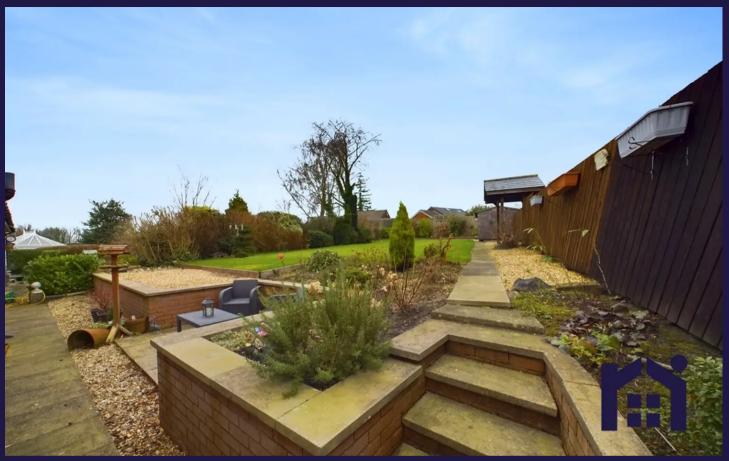

Fabulous true bungalow with over 1,000 square feet of versatile accommodation, delightful garden and external spaces, garage and ample parking. At the head of a quiet cul de sac in a popular residential area within easy reach of the town centre, primary transport routes and countryside walks. Available with no upward chain. To the front, the resin driveway can accommodate several vehicles and leads to the garage and main entrance. Step into the welcoming hallway and from there to the living room which would also make an excellent third bedroom. To the rear, the snug is a wonderful place to overlook the garden through French windows. The dining kitchen comprises a range of wall and base units topped with granite work surfaces, and integrated appliances including gas hob, electric oven and grill, microwave, dishwasher, refrigerator and freezer. There is plenty of space for dining and access to the side of the property. Step outside into the covered pergola and stroll round to the lower terrace or continue down the garden to a second terrace and covered seating area. This lovely open space is very private and the perfect place to relax, entertain or watch the children play. The garage has, power, light and an electric concertina door. Back inside, both bedrooms are doubles with fitted wardrobes and the elegant bathroom comprises tiled flooring, tiled and panelled walls, rainfall mixer shower in walk in cubicle, wc and wash hand basin in vanity. Beautifully presented and ready to move in to this could well be the one for you.

Fabulous true bungalow with over 1,000 square feet of versatile accommodation, delightful garden, garage and parking. At the head of a quiet cul de sac in a popular residential area within easy reach of the town centre, primary transport routes and countryside walks. No upward chain.