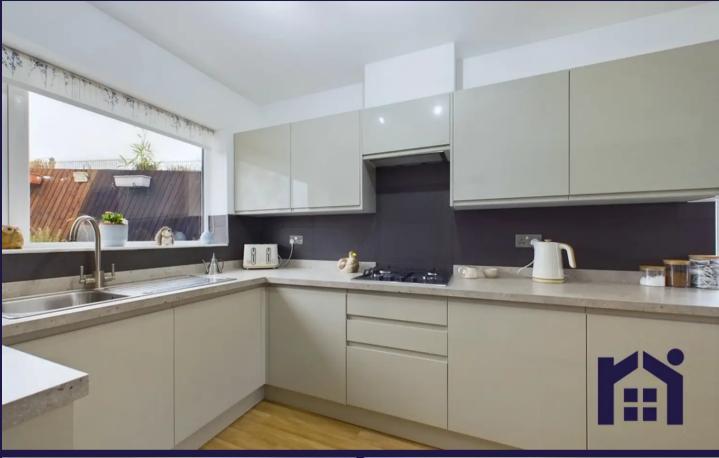

Fabulous true bungalow with over 1,000 square feet of versatile accommodation, delightful garden and external spaces, garage and ample parking. At the head of a quiet cul de sac in a popular residential area within easy reach of the town centre, primary transport routes and countryside walks. Available with no upward chain. To the front, the resin driveway can accommodate several vehicles and leads to the garage and main entrance. Step into the welcoming hallway and from there to the living room which would also make an excellent third bedroom. To the rear, the snug is a wonderful place to overlook the garden through French windows. The dining kitchen comprises a range of wall and base units topped with granite work surfaces, and integrated appliances including gas hob, electric oven and grill, microwave, dishwasher, refrigerator and freezer. There is plenty of space for dining and access to the side of the property. Step outside into the covered pergola and stroll round to the lower terrace or continue down the garden to a second terrace and covered seating area. This lovely open space is very private and the perfect place to relax, entertain or watch the children play. The garage has, power, light and an electric concertina door. Back inside, both bedrooms are doubles with fitted wardrobes and the elegant bathroom comprises tiled flooring, tiled and panelled walls, rainfall mixer shower in walk in cubicle, wc and wash hand basin in vanity. Beautifully presented and ready to move in to this could well be the one for you.