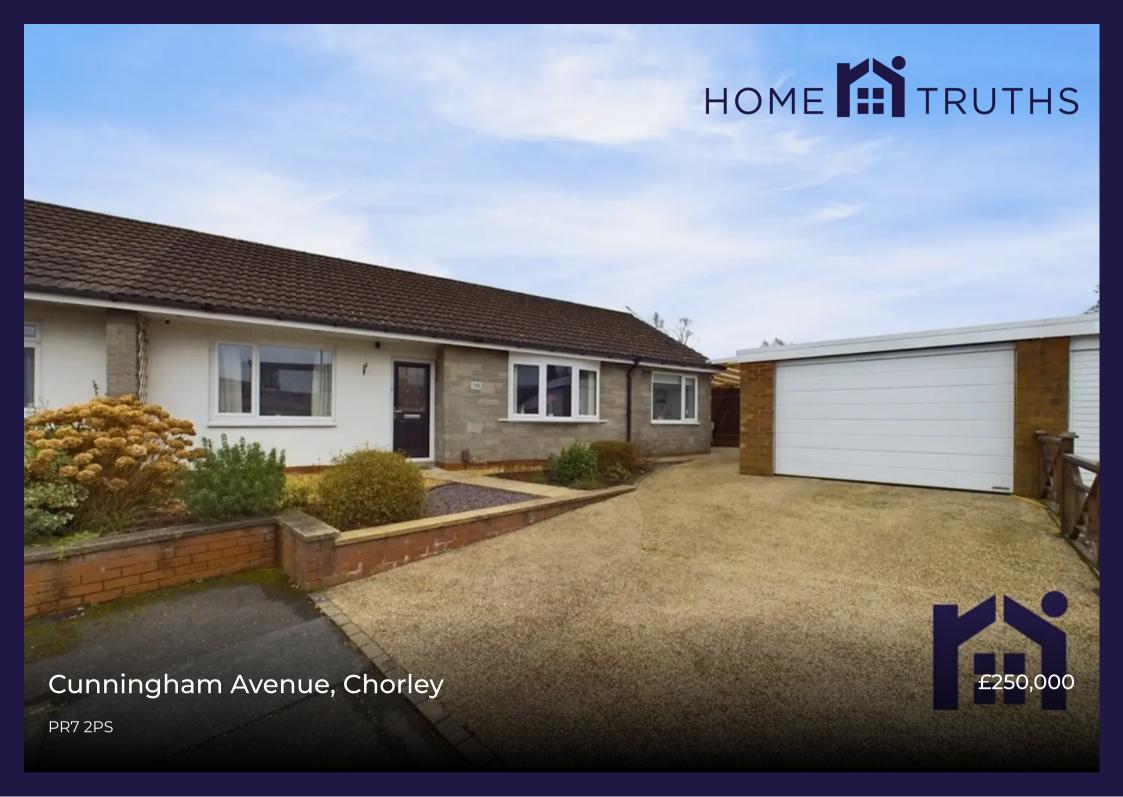

Fabulous true bungalow with over 1,000 square feet of versatile accommodation, delightful garden and external spaces, garage and ample parking. At the head of a quiet cul de sac in a popular residential area within easy reach of the town centre, primary transport routes and countryside walks. Available with no upward chain. To the front, the resin driveway can accommodate several vehicles and leads to the garage and main entrance. Step into the welcoming hallway and from there to the living room which would also make an excellent third bedroom. To the rear, the snug is a wonderful place to overlook the garden through French windows. The dining kitchen comprises a range of wall and base units topped with granite work surfaces, and integrated appliances including gas hob, electric oven and grill, microwave, dishwasher, refrigerator and freezer. There is plenty of space for dining and access to the side of the property. Step outside into the covered pergola and stroll round to the lower terrace or continue down the garden to a second terrace and covered seating area. This lovely open space is very private and the perfect place to relax, entertain or watch the children play. The garage has, power, light and an electric concertina door. Back inside, both bedrooms are doubles with fitted wardrobes and the elegant bathroom comprises tiled flooring, tiled and panelled walls, rainfall mixer shower in walk in cubicle, wc and wash hand basin in vanity. Beautifully presented and ready to move in to this could well be the one for you.

Fabulous true bungalow with over 1,000 square feet of versatile accommodation, delightful garden, garage and parking. At the head of a quiet cul de sac in a popular residential area within easy reach of the town centre, primary transport routes and countryside walks. No upward chain.