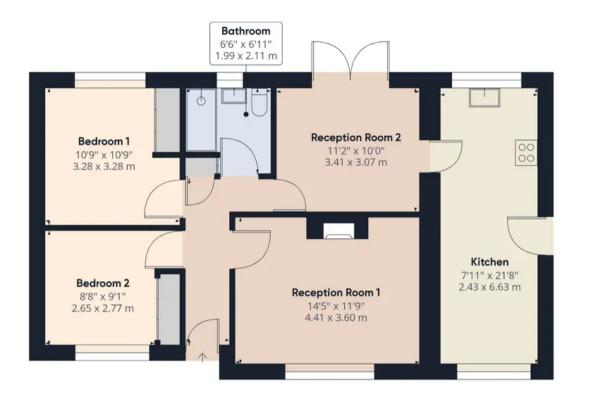

Coppull Branch 244 Spendmore Lane, Coppull, PR7 5DE 01257 794588

www.hometruthslancs.co.uk office@hometruthslancs.co.uk

Floor 1 Building 1

Floor 1 Building 2

Approximate total area<sup>(1)</sup>

1014.87 ft<sup>2</sup> 94.28 m<sup>2</sup>

Excluding balconies and terraces

While every attempt has been made to ensure accuracy, all measurements are approximate, not to scale. This floor plan is for illustrative purposes only.

GIRAFFE360