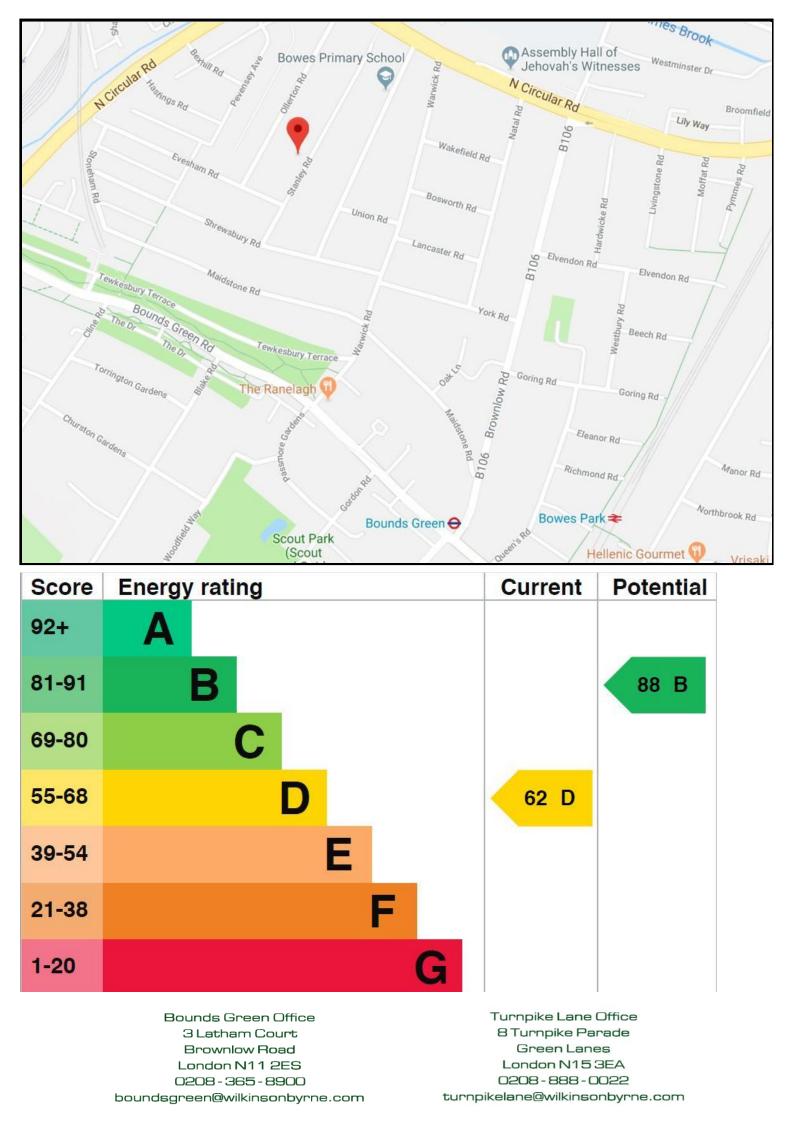

These particulars, whilst believed to be accurate set out as a general outline only for guidance and do not constitute any part of an offer or contract. Intending purchasers should not rely on them as fittings. Room sizes should not be relied upon for carpets and furnishings. The measurements given are approximate. No person in this firm's employment has the authority to make or give any representation or warranty in respect of the property.

## Stanley Road, Bounds Green, London, N11

Approximate Area = 786 sq ft / 73 sq m For identification only - Not to scale





Floor plan produced in accordance with RICS Property Measurement Standards incorporating International Property Measurement Standards (IPMS2 Residential). © ntchecom 2023. Produced for Wilkinson Byrne. REF: 1002792