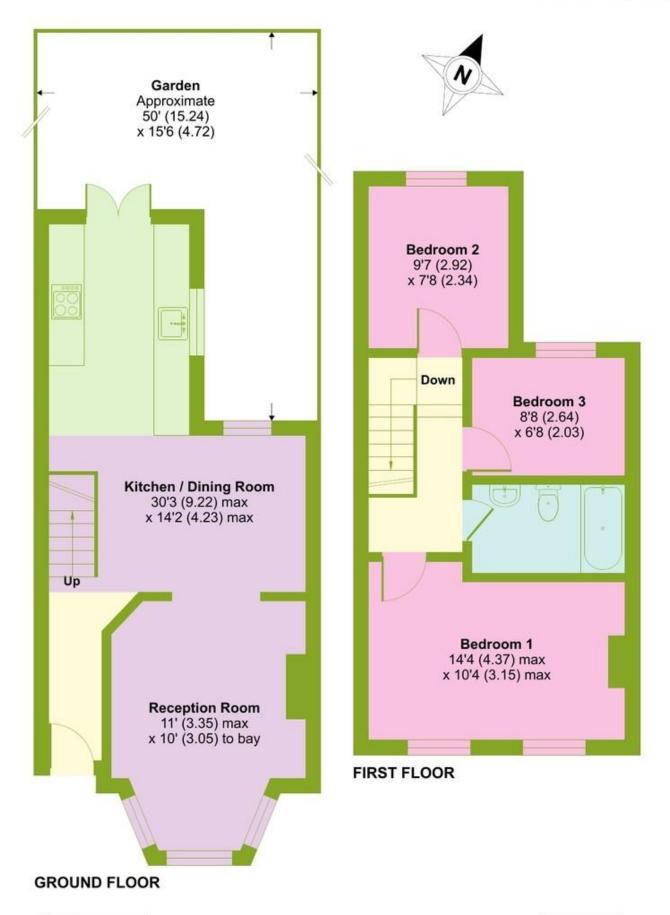

## Stanley Road, Bounds Green, London, N11

Approximate Area = 786 sq ft / 73 sq m For identification only - Not to scale

Floor plan produced in accordance with RICS Property Measurement Standards incorporating International Property Measurement Standards (IPMS2 Residential). © ntchecom 2023. Produced for Wilkinson Byrne. REF: 1002792