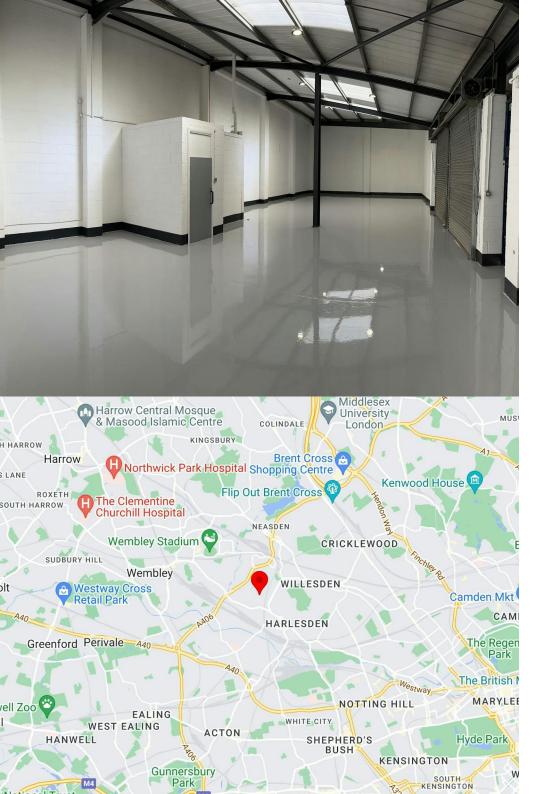

## Description

Artesian Industrial Estate comprises of a selection industrial terrace units suitable for a wide range occupiers from storage to light manufacturing.

Occupiers would benefit from a roller shutter door, 3 phase power, sealed concrete flooring, and as well as first come first serve parking within the estate.

## Location

This estate is located only a few minutes away from the A406 providing excellent accessibility to various parts of London and the surrounding areas, with both the A40 and M1 being within close proximity making it efficient for logistics and access to a wide customer base.

Both Harlesden and Stonebridge Park Station are circa one mile away, as well as Brentfield Road benefitting from local bus routes.