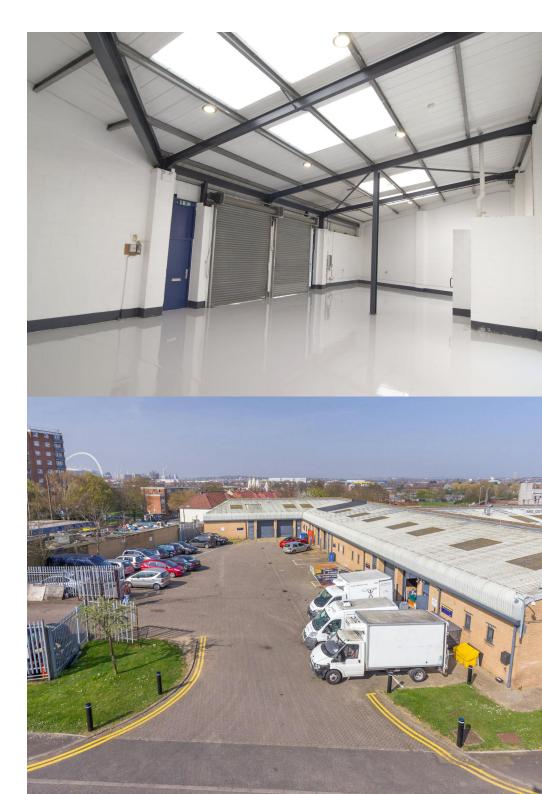

# **Key Features**

- 3 Phase Power
- Roller Shutter
- CCTV

- Ceiling Heights of 4.1m 5.4m
- 24/7 Access
- Parking Available On Site

## Description

Artesian Industrial Estate comprises of a selection industrial terrace units suitable for a wide range occupiers from storage to light manufacturing.

Occupiers would benefit from a roller shutter door, 3 phase power, sealed concrete flooring, and as well as first come first serve parking within the estate.

## Location

This estate is located only a few minutes away from the A406 providing excellent accessibility to various parts of London and the surrounding areas, with both the A40 and M1 being within close proximity making it efficient for logistics and access to a wide customer base.