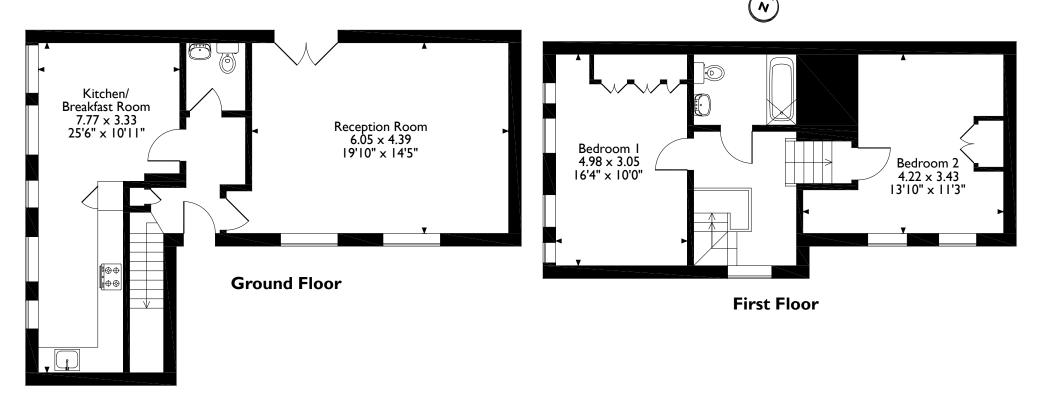

## Highgrove House Lidgould Grove, Ruislip Approximate Gross Internal Area 108 Sq M/1162 Sq Ft

Please note that the location of doors, windows and other items are approximate and this floorplan is to be used for illustrative purposes only. Unauthorized reproduction is prohibited.