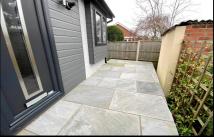

## 1 Bedroom Park Home approx 24' x 20'

Accommodation & approximate room dimensions:

- Omar Bespoke 'Image' Park Home
- Open-Plan' Living Space: approx 23'6" x 19' max overall. Superb kitchen with range of floor cupboards. Built-in oven, hob & cooker hood. Integrated fridge/freezer, washing machine & dishwasher. Cupboard housing combination gas boiler. Lounge area with vaulted ceiling & wall mounted fireplace. Ample space for dining suite.
- Double Bedroom: approx 9'2" x 8'3". Fitted wardrobe.
- Shower Room: Walk-in shower. Vanity wash basin & WC. Chrome heated towel rail.
- Gas Central Heating (system untested)
- PVCu Double-Glazing
- Stylish Interior Design & Fully Furnished
- 10 year Gold Shield Warranty
- Parking close to home
- Patio Garden
- Age Restriction 50+ No Pets Allowed
- Popular Residential Park near to local shop & services and on the edge of the renowned New Forest National Park.