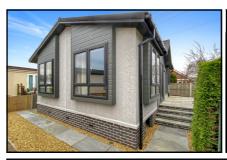

## 1 Bedroom Park Home approx 24' x 20'

Accommodation & approximate room dimensions:

- Omar Bespoke 'Image' Park Home
- Open-Plan' Living Space: approx 23'6" x 19' max overall. Superb kitchen with range of floor cupboards. Built-in oven, hob & cooker hood. Integrated fridge/freezer, washing machine & dishwasher. Cupboard housing combination gas boiler. Lounge area with vaulted ceiling & wall mounted fireplace. Ample space for dining suite.
- Double Bedroom: approx 9'2" x 8'3". Fitted wardrobe.
- Shower Room: Walk-in shower. Vanity wash basin & WC. Chrome heated towel rail.
- Gas Central Heating (system untested)
- PVCu Double-Glazing
- Stylish Interior Design & Fully Furnished
- 10 year Gold Shield Warranty
- Parking close to home
- Patio Garden
- Age Restriction 50+ No Pets Allowed
- Popular Residential Park near to local shop & services and on the edge of the renowned New Forest National Park.

# Popular Residential Park

Pitch Fee: approx £47.10 per weeks
Subject to Annual Review
Council Tax Band: 'A' Tenure: 1983 Mobile Homes Act Agreement

Price £174,950