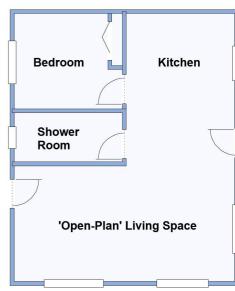

# 19 Whitehaven Park, Chapel Lane, Langley, Southampton. SO45 1YZ

This drawing has been prepared for diagrammatic purpose only. Not to scale.

## 1 Bedroom Park Home approx 24' x 20'

Accommodation & approximate room dimensions:

- Omar Bespoke 'Image' Park Home
- Open-Plan' Living Space: approx 23'6" x 19' max overall. Superb kitchen with range of floor cupboards. Built-in oven, hob & cooker hood. Integrated fridge/freezer, washing machine & dishwasher. Cupboard housing combination gas boiler. Lounge area with vaulted ceiling & wall mounted fireplace. Ample space for dining suite.
- Double Bedroom: approx 9'2" x 8'3". Fitted wardrobe.
- Shower Room: Walk-in shower. Vanity wash basin & WC. Chrome heated towel rail.
- Gas Central Heating (system untested)
- PVCu Double-Glazing
- Stylish Interior Design & Fully Furnished
- 10 year Gold Shield Warranty
- Parking close to home
- Patio Garden
- Age Restriction 50+ No Pets Allowed
- Popular Residential Park near to local shop & services and on the edge of the renowned New Forest National Park.