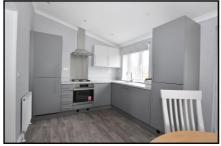

## 1 Bedroom Park Home approx 24' x 20'

Accommodation & approximate room dimensions:

- Omar Bespoke 'Image' Park Home
- Open-Plan' Living Space: approx 23'6" x 19' max overall. Superb kitchen with range of floor cupboards. Built-in oven, hob & cooker hood. Integrated fridge/freezer, washing machine & dishwasher. Cupboard housing combination gas boiler. Lounge area with vaulted ceiling & wall mounted fireplace. Ample space for dining suite.
- Double Bedroom: approx 9'2" x 8'3". Fitted wardrobe.
- Shower Room: Walk-in shower. Vanity wash basin & WC. Chrome heated towel rail.
- Gas Central Heating (system untested)
- PVCu Double-Glazing
- Stylish Interior Design & Fully Furnished
- 10 year Gold Shield Warranty
- Parking close to home
- Patio Garden
- Age Restriction 50+ No Pets Allowed
- Popular Residential Park near to local shop & services and on the edge of the renowned New Forest National Park.