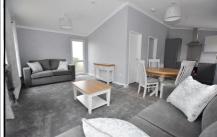

## 1 Bedroom Park Home approx 24' x 20'

Accommodation & approximate room dimensions:

- Omar Bespoke 'Image' Park Home
- Open-Plan' Living Space: approx 23'6" x 19' max overall. Superb kitchen with range of floor cupboards. Built-in oven, hob & cooker hood. Integrated fridge/freezer, washing machine & dishwasher. Cupboard housing combination gas boiler. Lounge area with vaulted ceiling & wall mounted fireplace. Ample space for dining suite.
- Double Bedroom: approx 9'2" x 8'3". Fitted wardrobe.
- Shower Room: Walk-in shower. Vanity wash basin & WC. Chrome heated towel rail.
- Gas Central Heating (system untested)
- PVCu Double-Glazing
- Stylish Interior Design & Fully Furnished
- 10 year Gold Shield Warranty
- Parking close to home
- Patio Garden
- Age Restriction 50+ No Pets Allowed
- Popular Residential Park near to local shop & services and on the edge of the renowned New Forest National Park.