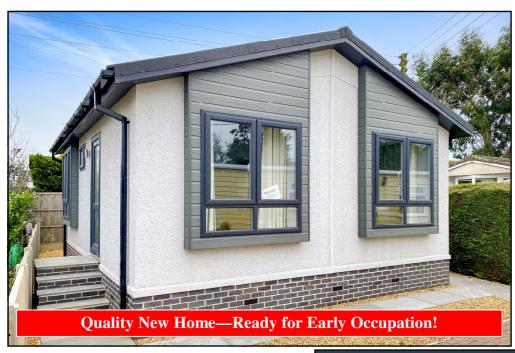

## 1 Bedroom Park Home approx 24' x 20'

Accommodation & approximate room dimensions:

- Omar Bespoke 'Image' Park Home
- Open-Plan' Living Space: approx 23'6" x 19' max overall. Superb kitchen with range of floor cupboards. Built-in oven, hob & cooker hood. Integrated fridge/freezer, washing machine & dishwasher. Cupboard housing combination gas boiler. Lounge area with vaulted ceiling & wall mounted fireplace. Ample space for dining suite.
- Double Bedroom: approx 9'2" x 8'3". Fitted wardrobe.
- Shower Room: Walk-in shower. Vanity wash basin & WC. Chrome heated towel rail.
- Gas Central Heating (system untested)
- PVCu Double-Glazing
- Stylish Interior Design & Fully Furnished
- 10 year Gold Shield Warranty
- Parking close to home
- Patio Garden
- Age Restriction 50+ No Pets Allowed
- Popular Residential Park near to local shop & services and on the edge of the renowned New Forest National Park.

# Popular Residential Park

Pitch Fee: approx £47.10 per weeks
Subject to Annual Review
Council Tax Band: 'A' Tenure: 1983 Mobile Homes Act Agreement

Price £174,950