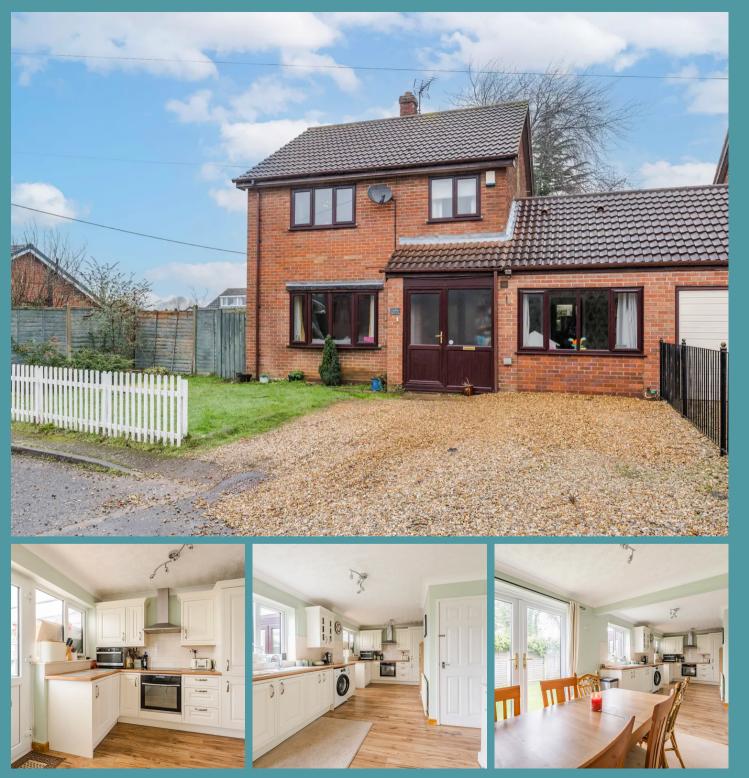

### Mattishall, Dereham

Welcome to this delightful home featuring a spacious open-plan kitchen diner with bright cupboards, a cosy living room, and additional features on the ground floor, including a WC, utility room and playroom. The bright conservatory adds to the living space, providing a perfect area for relaxation. Upstairs, three generously sized bedrooms offer comfort and privacy, while the modern bathroom caters to your daily needs. The property's excellent garden plot with a manicured lawn and patio, along with off-road parking on a private driveway, ensures convenience and outdoor enjoyment.

# **1 Keys Farm** Mattishall, Dereham

Welcome to this delightful home featuring a spacious open-plan kitchen diner with bright cupboards, a cosy living room, and additional features on the ground floor, including a WC, utility room and playroom. The bright conservatory adds to the living space, providing a perfect area for relaxation. Upstairs, three generously sized bedrooms offer comfort and privacy, while the modern bathroom caters to your daily needs. The property's excellent garden plot with a manicured lawn and patio, along with off-road parking on a private driveway, ensures convenience and outdoor enjoyment.

### THE PROPERTY

Upon entering the house, you are greeted by a spacious open-plan kitchen diner. The bright cupboards and ample storage space ensure that all your cooking needs are met. The cosy living room, complete with plush carpeting underfoot - perfect