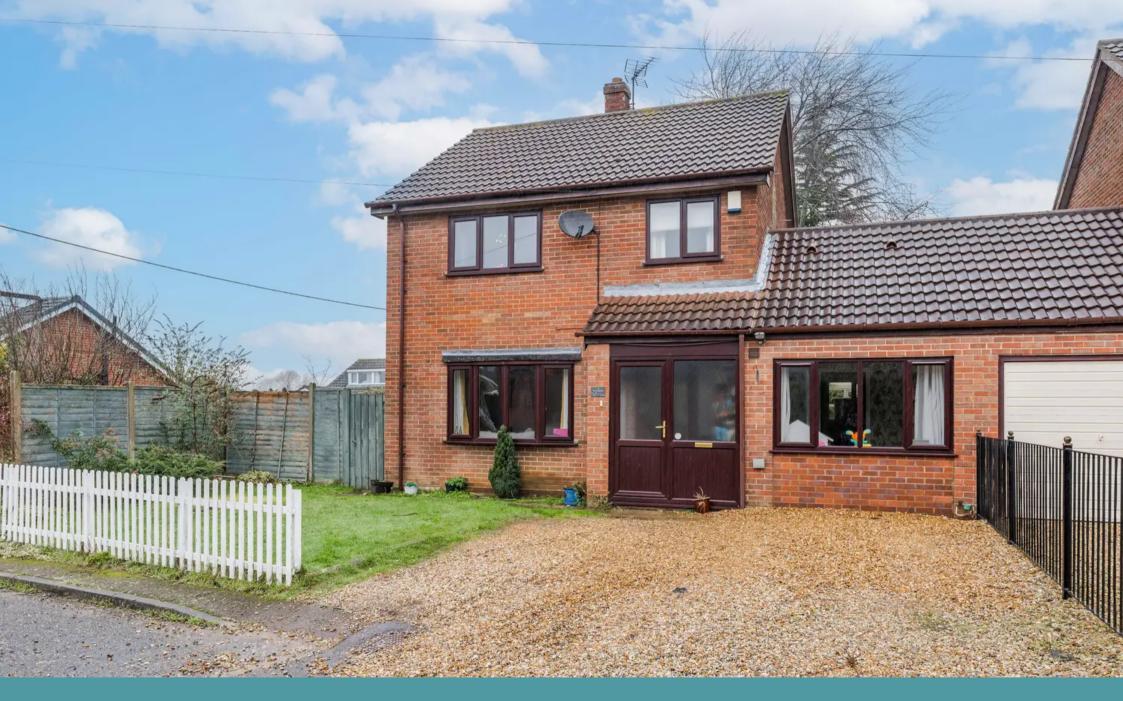

### Mattishall, Dereham

Welcome to this delightful home featuring a spacious open-plan kitchen diner with bright cupboards, a cosy living room, and additional features on the ground floor, including a WC, utility room and playroom. The bright conservatory adds to the living space, providing a perfect area for relaxation. Upstairs, three generously sized bedrooms offer comfort and privacy, while the modern bathroom caters to your daily needs. The property's excellent garden plot with a manicured lawn and patio, along with off-road parking on a private driveway, ensures convenience and outdoor enjoyment.

# **1 Keys Farm** Mattishall, Dereham

Welcome to this delightful home featuring a spacious open-plan kitchen diner with bright cupboards, a cosy living room, and additional features on the ground floor, including a WC, utility room and playroom. The bright conservatory adds to the living space, providing a perfect area for relaxation. Upstairs, three generously sized bedrooms offer comfort and privacy, while the modern bathroom caters to your daily needs. The property's excellent garden plot with a manicured lawn and patio, along with off-road parking on a private driveway, ensures convenience and outdoor enjoyment.