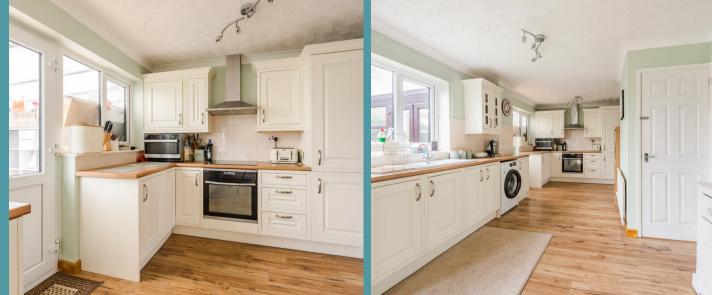

### THE PROPERTY

Upon entering the house, you are greeted by a spacious open-plan kitchen diner. The bright cupboards and ample storage space ensure that all your cooking needs are met. The cosy living room, complete with plush carpeting underfoot - perfect