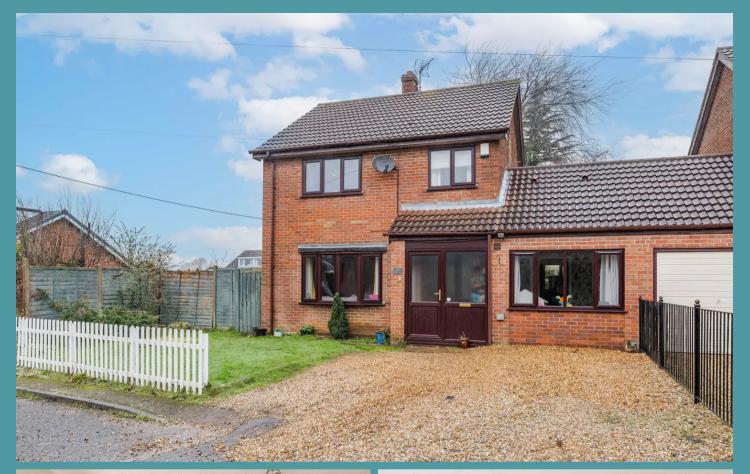

### Mattishall, Dereham

Welcome to this delightful home featuring a spacious open-plan kitchen diner with bright cupboards, a cosy living room, and additional features on the ground floor, including a WC, utility room and playroom. The bright conservatory adds to the living space, providing a perfect area for relaxation. Upstairs, three generously sized bedrooms offer comfort and privacy, while the modern bathroom caters to your daily needs. The property's excellent garden plot with a manicured lawn and patio, along with off-road parking on a private driveway, ensures convenience and outdoor enjoyment.

# **1 Keys Farm** Mattishall, Dereham

Welcome to this delightful home featuring a spacious open-plan kitchen diner with bright cupboards, a cosy living room, and additional features on the ground floor, including a WC, utility room and playroom. The bright conservatory adds to the living space, providing a perfect area for relaxation. Upstairs, three generously sized bedrooms offer comfort and privacy, while the modern bathroom caters to your daily needs. The property's excellent garden plot with a manicured lawn and patio, along with off-road parking on a private driveway, ensures convenience and outdoor enjoyment.