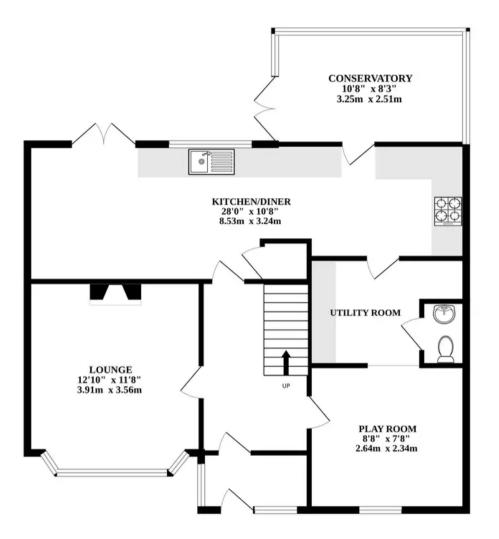

### THE PROPERTY

Upon entering the house, you are greeted by a spacious open-plan kitchen diner. The bright cupboards and ample storage space ensure that all your cooking needs are met. The cosy living room, complete with plush carpeting underfoot - perfect

Whilst every attempt has been made to ensure the accuracy of the floorplan contained here, measurements of doors, windows, rooms and any other items are approximate and no responsibility is taken for any error, omission or mis-statement. This plan is for illustrative purposes only and should be used as such by any prospective purchaser. The services, systems and appliances shown have not been tested and no guarantee as to their operability or efficiency can be given. Made with Metropix ©2024