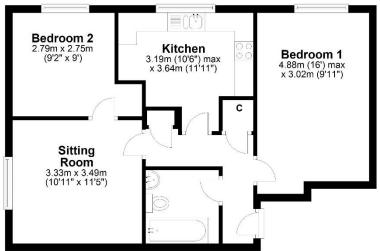

Enjoy the convenience of allocated parking.

Your dream home in the heart of Redhill awaits!

Chain free.

93 year lease

Ground rent £160 p/a, Maintenance £1,925.84 p/a. EPC: C

£295,000

lewis white

Total area: approx. 54.8 sq. metres (590.2 sq. feet)

Produced by Lewis White, not to scale and indicative only Plan produced using PlanUp.

Ideal buy to let investment or just a cosy home.

Council tax band: C EPC: C