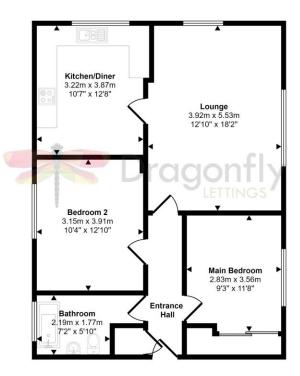

### Floorplan

This floorplan is only for illustrative purposes and is not to scale. Measurements of rooms, doors, windows, and any items are approximate and no responsibility is taken for any error, omission or mis-statement. Icons of items such as bathroom suites are representations only and may not look like the real items. Made with Made Snappy 360.

#### Approx Gross Internal Area 72 sq m / 780 sq ft