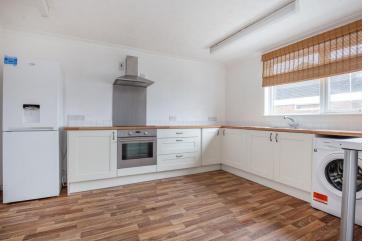

Impressive modern kitchen/diner featuring integrated appliances

Dual aspect bay-fronted lounge

Family bathroom with 3-piece suite and overhead shower

Electric storage heating and double glazing

En-bloc garage and a security intercom system on entrance