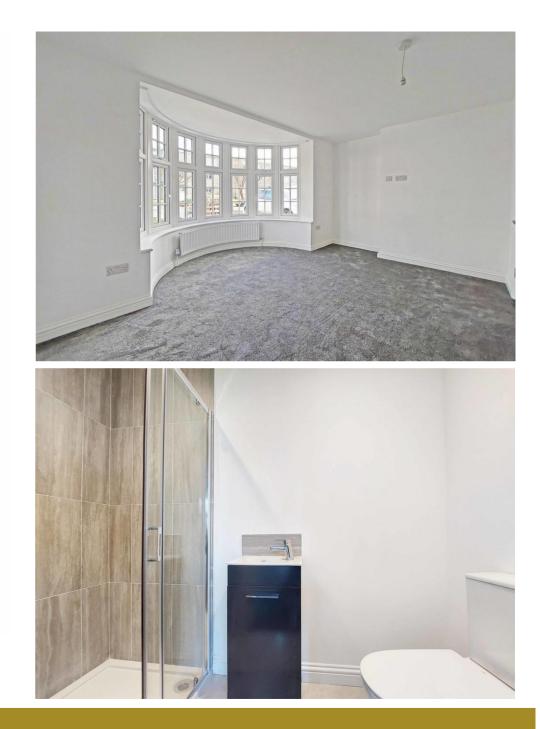

Further off the hallway is the principal en-suite double bedroom with a front aspect bay window and a contemporary en-suite shower room. The second bedroom is a smaller double room and completing the interior layout is the luxury bathroom, consisting of a fresh white suite, neatly finished with tiled walls and flooring.