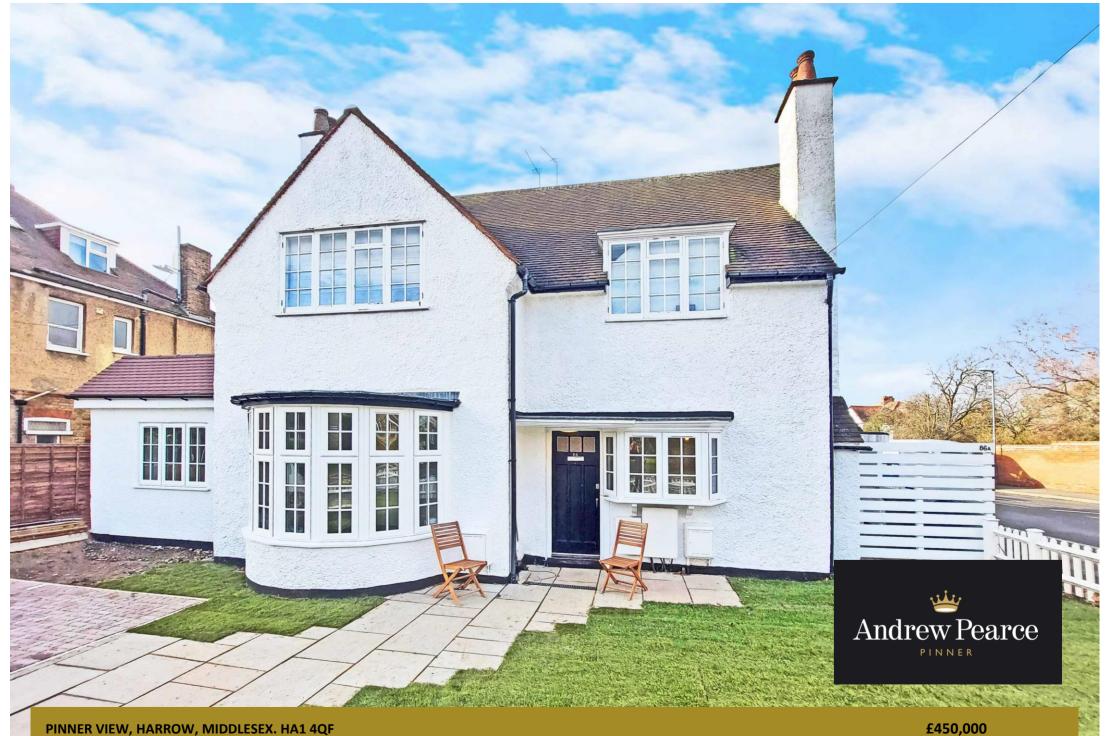

A high specification, two bedroom, two bathroom garden maisonette, with parking, set on the ground floor with direct access to the private garden. The property has been renovated throughout to an exemplary standard and is offered for sale chain free.

Outside, parking is provided for one car to the block paved driveway. The remainder of the front is laid with new turf within a picket fence boundary.

To the rear, the private garden enjoys high fenced boundaries providing privacy and features a lush, newly turfed lawn and paved patio.