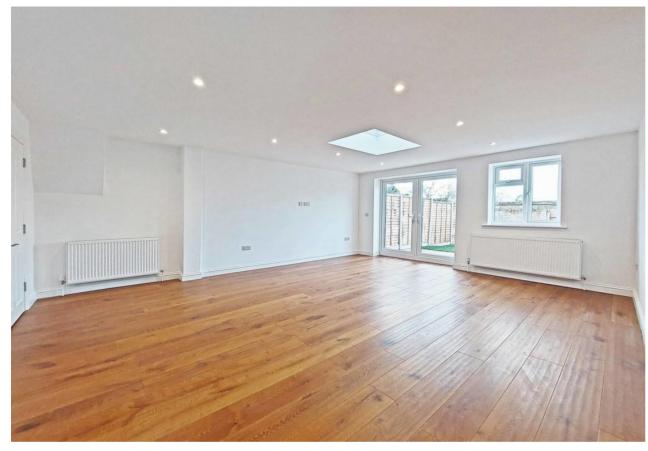

The property features smart contemporary interiors, with fresh neutral décor along with abundance of high quality flooring and fixtures and is ready for occupation.

This ground floor apartment is approached via its own private entrance with the front door leading through to the hallway. An impressive open plan living room / kitchen is situated to the rear and is extensively fitted with a range of streamlined units, with contrasting counter tops and a host of integrated appliances including a dishwasher, washing machine, oven, hob and extractor. A freestanding fridge / freezer is also included. A skylight window allows plenty of natural light to flow through and the finishing touch to the living space are the french doors, opening directly to the private garden.