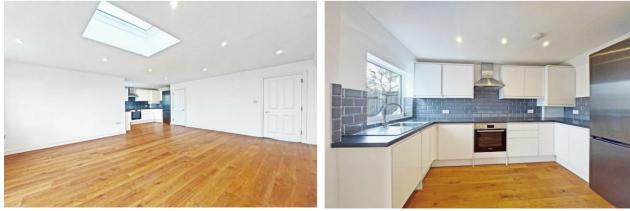

The property features smart contemporary interiors, with fresh neutral décor along with abundance of high quality flooring and fixtures and is ready for occupation.

This ground floor apartment is approached via its own private entrance with the front door leading through to the hallway. An impressive open plan living room / kitchen is situated to the rear and is extensively fitted with a range of streamlined units, with contrasting counter tops and a host of integrated appliances including a dishwasher, washing machine, oven, hob and extractor. A freestanding fridge / freezer is also included. A skylight window allows plenty of natural light to flow through and the finishing touch to the living space are the french doors, opening directly to the private garden.