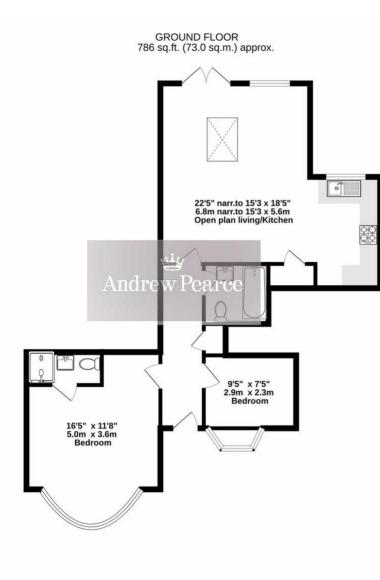

TOTAL FLOOR AREA: 786 sq.ft. (73.0 sq.m.) approx. White every attempt has been made to ensure the accuracy of the foospin contained here, measurements of doors, windways more times are approximate and no responsibility taken for any ency mission or mis-statement. This plan is for illustrative purposes only and should be used as such by any prospective purchaser. The services, systems and applances should have not been tested and no guarantee as to there operability or efficiency can be given. Made with Metropic 50204