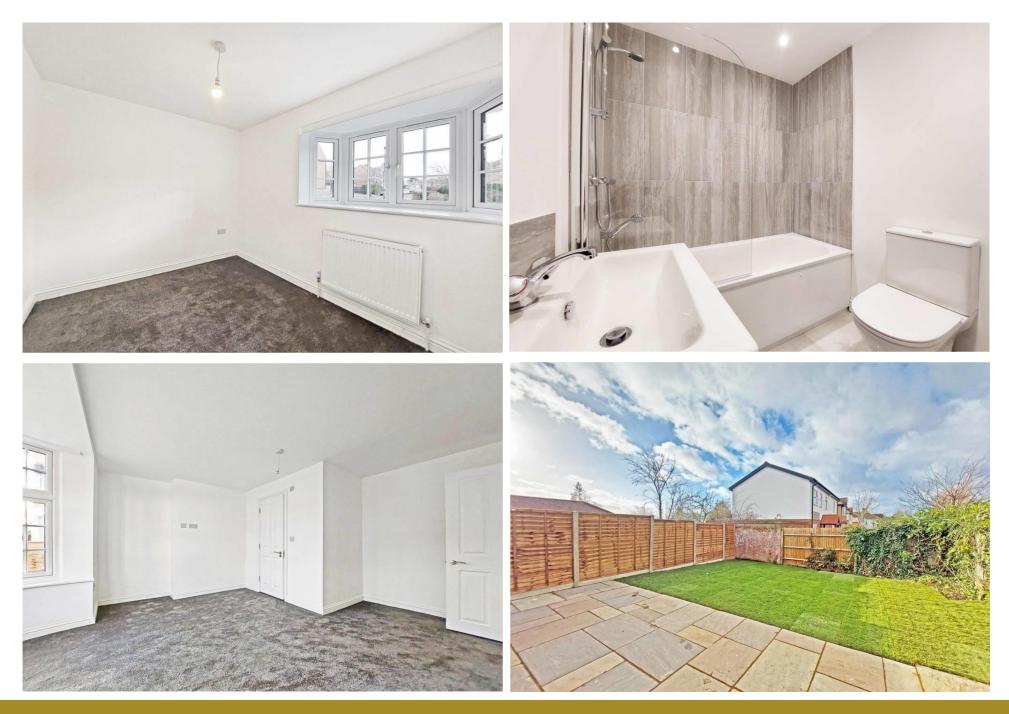

Further off the hallway is the principal en-suite double bedroom with a front aspect bay window and a contemporary en-suite shower room. The second bedroom is a smaller double room and completing the interior layout is the luxury bathroom, consisting of a fresh white suite, neatly finished with tiled walls and flooring.

Outside, parking is provided for one car to the block paved driveway. The remainder of the front is laid with new turf within a picket fence boundary.

To the rear, the private garden enjoys high fenced boundaries providing privacy and features a lush, newly turfed lawn and paved patio.