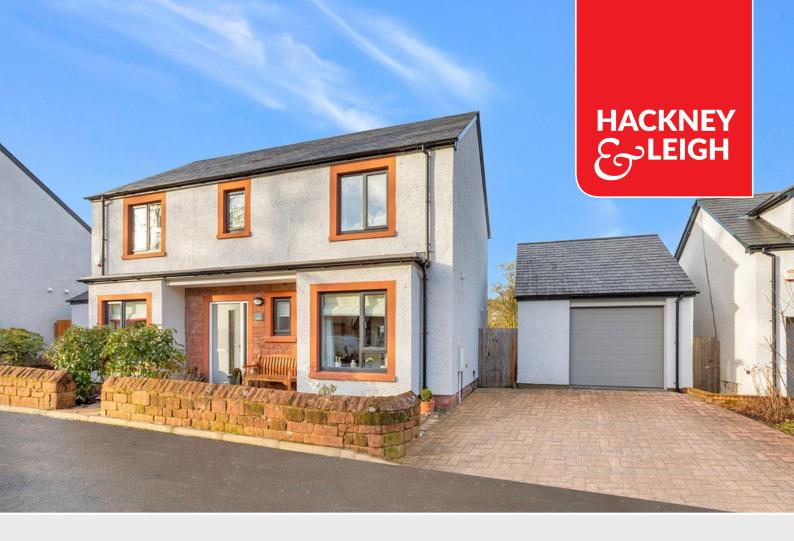

## Yanwath

3 Squirrel Close, Yanwath, Penrith, Cumbria, CA10 2FJ

An immaculately presented attractive style modern detached four bedroom house most pleasantly situated within a small cul de sac development in Yanwath village and enjoying a delightful open rural rear outlook. Internal viewing is highly recommended.

Located approximately two miles from Penrith and under four miles from Pooley Bridge, Yanwath village includes a primary school and public house.

£490,000

#### Outside:

Front block paved driveway providing on-site parking for two cars and facility for an electric car charger unit, landscaped front garden with shrubbed borders, side pathway, landscaped rear garden with paved patios, lawn, stocked and shrubbed borders, established trees. Detached garage with electric entrance door, light and power, side pedestrian door.