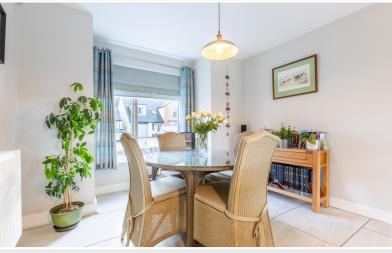

Property Reference: P0262

Living Room

Living Room

Kitchen

Dining Kitchen

hearth, sliding patio door to the rear garden.

With front bay window, stylish range of fitted base and wall units including silestone work surfaces and pelmet lighting, breakfast bar, sink with mixer tap, integrated oven, hob, extractor unit, microwave, fridge, freezer, dishwasher, radiator, sliding patio door to rear garden.