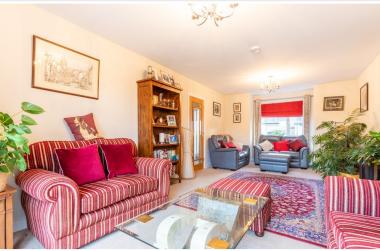

Property Reference: P0262

Living Room

Living Room

Kitchen

Dining Kitchen

#### WC

With WC, wash hand basin, ceramic wall tiling, radiator.

Living Room 22' 4" x 11' 11" (6.81m x 3.63m)
With front bay window, feature stove style gas fire on slate

Dining Kitchen 22' 4" x 11' 7" (6.81m x 3.53m)