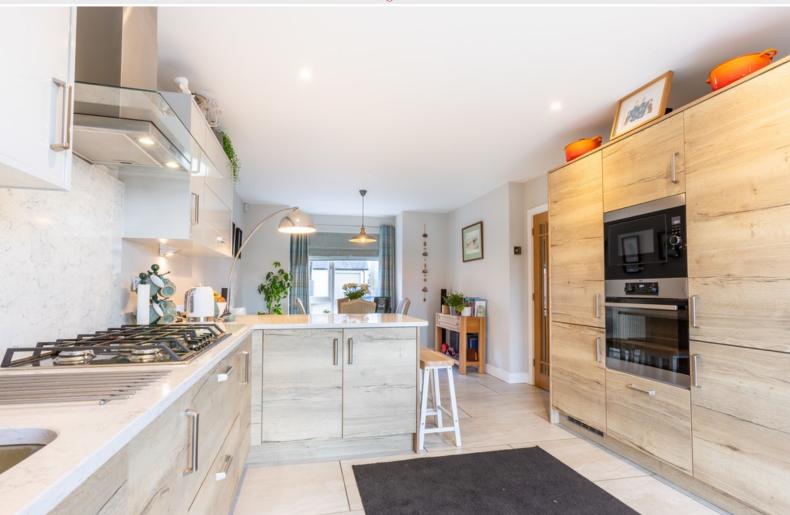

Property Reference: P0262

Living Room

Living Room

Kitchen

Dining Kitchen

hearth, sliding patio door to the rear garden.

With front bay window, stylish range of fitted base and wall units including silestone work surfaces and pelmet lighting, breakfast bar, sink with mixer tap, integrated oven, hob, extractor unit, microwave, fridge, freezer, dishwasher, radiator, sliding patio door to rear garden.