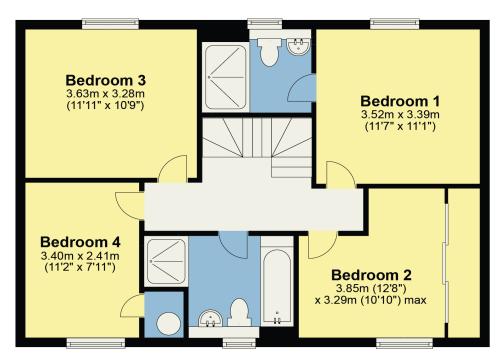

#### Landing

With radiator.

Bedroom 1 11' 7" x 11' 1" (3.53m x 3.38m)

Rear bedroom with radiator.

#### En-suite Shower Room

With WC, vanity wash hand basin, large shower cubicle, ceramic wall tiling, heated towel rail.

Bedroom 2 12' 8" x 10' 10" (3.86m x 3.3m)

Front bedroom with radiator, built in wardrobes.

Kitchen

Utility

Bedroom One

En-suite

Bedroom Three

Bedroom 3 11' 11" x 10' 9" (3.63m x 3.28m)

Front bedroom with radiator, built in airing cupboard.

Bedroom 4 11' 2" x 7' 11" (3.4m x 2.41m)

Rear bedroom with radiator.

#### Bathroom

With WC, wash hand basin, bath, shower cubicle, ceramic wall tiling, heated towel rail.

# 3 Squirrel Close, Yanwath

**First Floor** 

**Ground Floor** 

This plan is for layout guidance only and is not drawn to scale unless stated. Windows and door openings are approximate. Whilst every care is taken in preparation of this plan, please check all dimensions, shapes and compass bearings before making any decision reliant upon them. REF: p0262