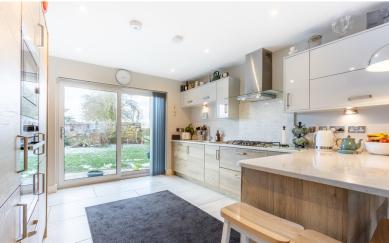

Property Reference: P0262

Living Room

Living Room

Kitchen

Dining Kitchen

hearth, sliding patio door to the rear garden.

With front bay window, stylish range of fitted base and wall units including silestone work surfaces and pelmet lighting, breakfast bar, sink with mixer tap, integrated oven, hob, extractor unit, microwave, fridge, freezer, dishwasher, radiator, sliding patio door to rear garden.