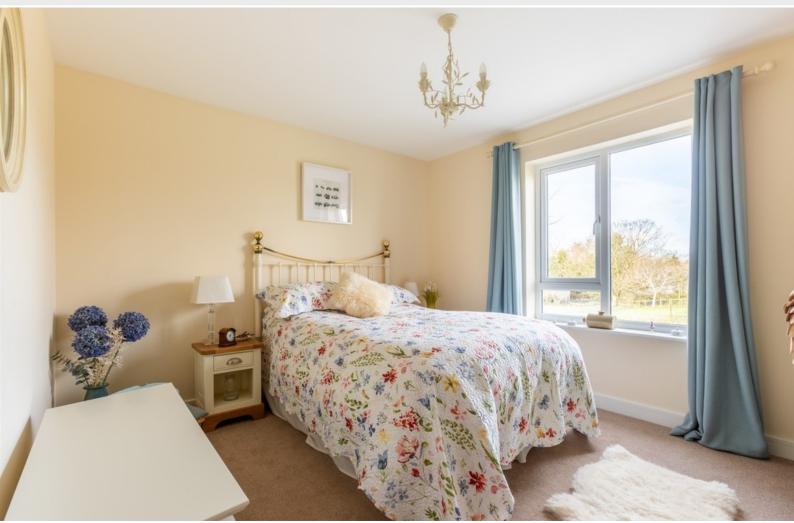

#### Landing

With radiator.

Bedroom 1 11' 7" x 11' 1" (3.53m x 3.38m)

Rear bedroom with radiator.