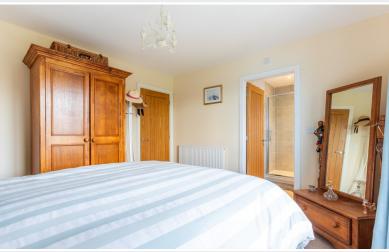

Kitchen

Utility

Bedroom One

En-suite

Bedroom Three

Bedroom 3 11' 11" x 10' 9" (3.63m x 3.28m)

Front bedroom with radiator, built in airing cupboard.

Bedroom 4 11' 2" x 7' 11" (3.4m x 2.41m)