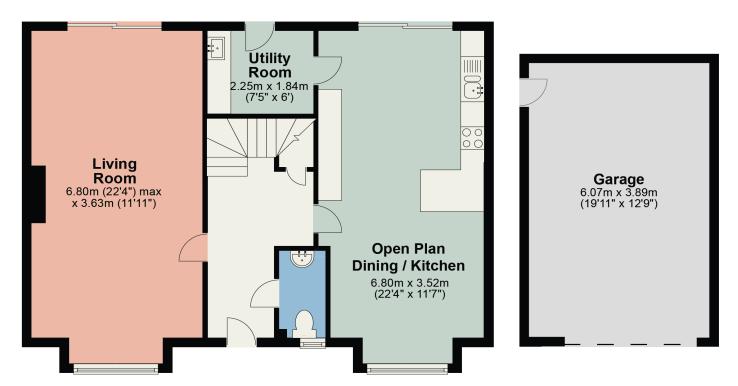

#### WC

With WC, wash hand basin, ceramic wall tiling, radiator.

Living Room 22' 4" x 11' 11" (6.81m x 3.63m)
With front bay window, feature stove style gas fire on slate

Dining Kitchen 22' 4" x 11' 7" (6.81m x 3.53m)

hearth, sliding patio door to the rear garden.

With front bay window, stylish range of fitted base and wall units including silestone work surfaces and pelmet lighting, breakfast bar, sink with mixer tap, integrated oven, hob, extractor unit, microwave, fridge, freezer, dishwasher, radiator, sliding patio door to rear garden.

Utility Room 7' 5" x 6' 0" (2.26m x 1.83m)

With fitted base and wall units, plumbing for washing machine, radiator, external rear door.

#### Landing

With radiator.

Bedroom 1 11' 7" x 11' 1" (3.53m x 3.38m)

Rear bedroom with radiator.

#### En-suite Shower Room

With WC, vanity wash hand basin, large shower cubicle, ceramic wall tiling, heated towel rail.

Bedroom 2 12' 8" x 10' 10" (3.86m x 3.3m)

Front bedroom with radiator, built in wardrobes.

Kitchen

Utility

Bedroom One

En-suite

Bedroom Three

Bedroom 3 11' 11" x 10' 9" (3.63m x 3.28m)

Front bedroom with radiator, built in airing cupboard.

Bedroom 4 11' 2" x 7' 11" (3.4m x 2.41m)

Rear bedroom with radiator.

#### Bathroom

With WC, wash hand basin, bath, shower cubicle, ceramic wall tiling, heated towel rail.

#### Outside:

Front block paved driveway providing on-site parking for two cars and facility for an electric car charger unit, landscaped front garden with shrubbed borders, side pathway, landscaped rear garden with paved patios, lawn, stocked and shrubbed borders, established trees. Detached garage with electric entrance door, light and power, side pedestrian door.

# 3 Squirrel Close, Yanwath

**First Floor** 

**Ground Floor** 

This plan is for layout guidance only and is not drawn to scale unless stated. Windows and door openings are approximate. Whilst every care is taken in preparation of this plan, please check all dimensions, shapes and compass bearings before making any decision reliant upon them. REF: p0262