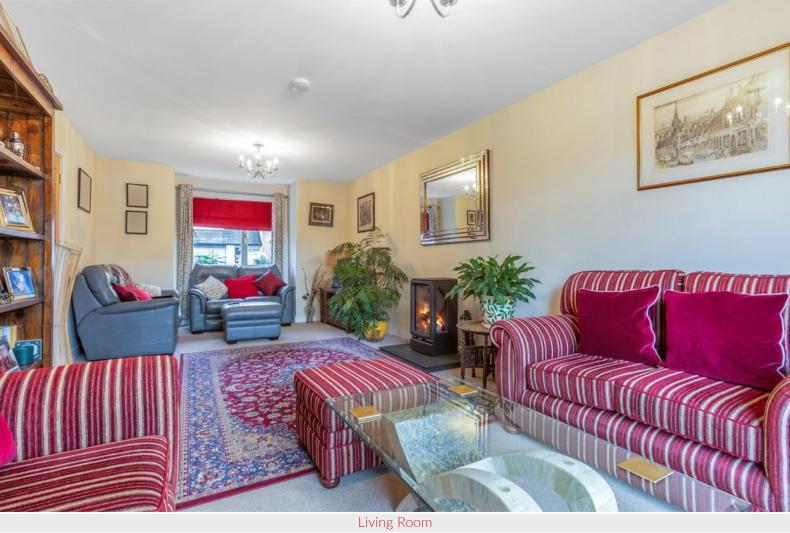

Property Reference: P0262

Living Room

Living Room

Kitchen

Dining Kitchen

#### WC

With WC, wash hand basin, ceramic wall tiling, radiator.

Living Room 22' 4" x 11' 11" (6.81m x 3.63m)
With front bay window, feature stove style gas fire on slate

Dining Kitchen 22' 4" x 11' 7" (6.81m x 3.53m)