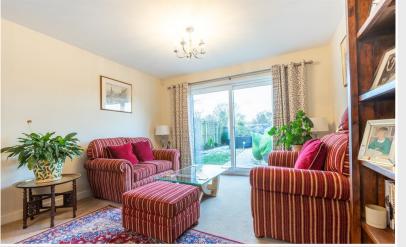

Property Reference: P0262

Living Room

Living Room

Kitchen

Dining Kitchen

#### WC

With WC, wash hand basin, ceramic wall tiling, radiator.

Living Room 22' 4" x 11' 11" (6.81m x 3.63m)
With front bay window, feature stove style gas fire on slate

Dining Kitchen 22' 4" x 11' 7" (6.81m x 3.53m)