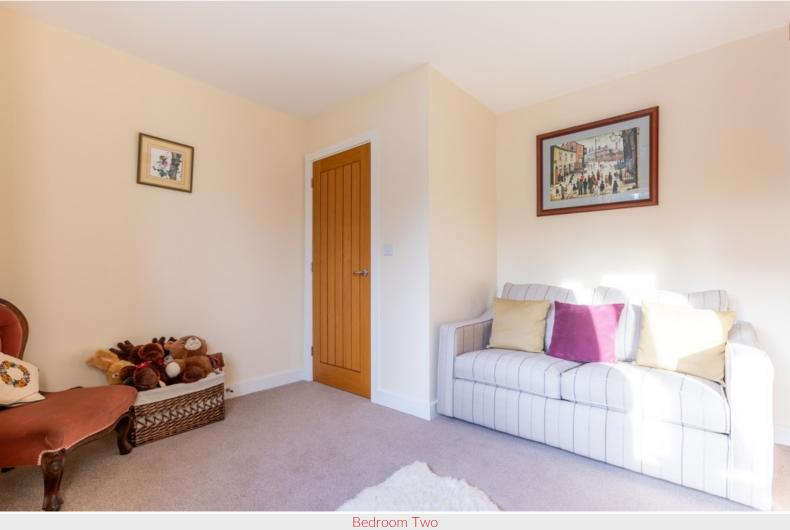

#### En-suite Shower Room

With WC, vanity wash hand basin, large shower cubicle, ceramic wall tiling, heated towel rail.

Bedroom 2 12' 8" x 10' 10" (3.86m x 3.3m)

Front bedroom with radiator, built in wardrobes.