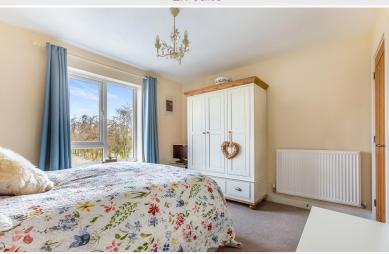

#### Landing

With radiator.

Bedroom 1 11' 7" x 11' 1" (3.53m x 3.38m)

Rear bedroom with radiator.