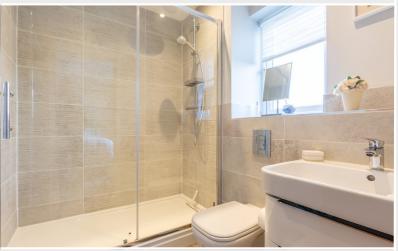

#### En-suite Shower Room

With WC, vanity wash hand basin, large shower cubicle, ceramic wall tiling, heated towel rail.

Bedroom 2 12' 8" x 10' 10" (3.86m x 3.3m)

Front bedroom with radiator, built in wardrobes.