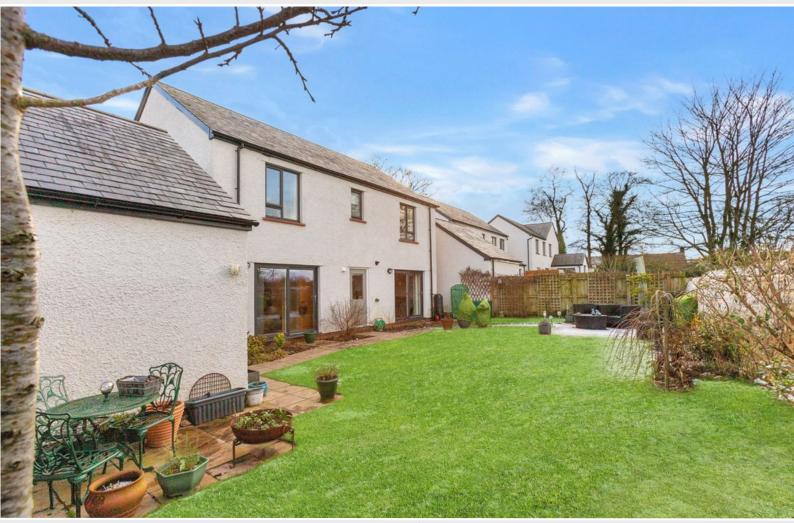

#### Outside:

Front block paved driveway providing on-site parking for two cars and facility for an electric car charger unit, landscaped front garden with shrubbed borders, side pathway, landscaped rear garden with paved patios, lawn, stocked and shrubbed borders, established trees. Detached garage with electric entrance door, light and power, side pedestrian door.