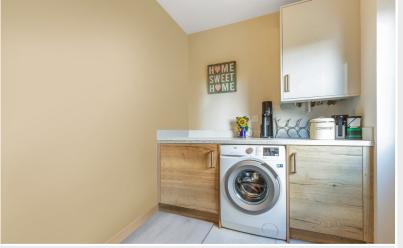

Utility Room 7' 5" x 6' 0" (2.26m x 1.83m)

With fitted base and wall units, plumbing for washing machine, radiator, external rear door.

Kitchen

Utility

Bedroom One

En-suite

Bedroom Three

Bedroom 3 11' 11" x 10' 9" (3.63m x 3.28m)

Front bedroom with radiator, built in airing cupboard.

Bedroom 4 11' 2" x 7' 11" (3.4m x 2.41m)