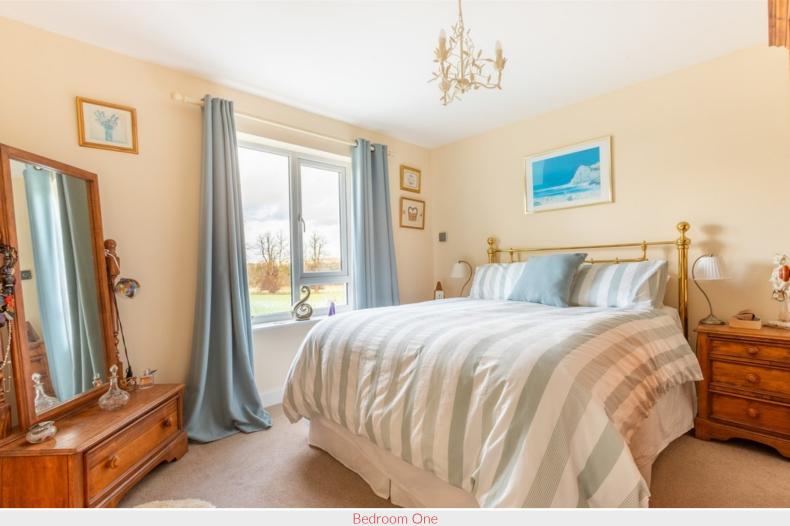

#### Landing

With radiator.

Bedroom 1 11' 7" x 11' 1" (3.53m x 3.38m)

Rear bedroom with radiator.