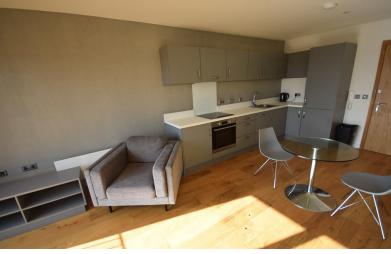

## Clayworks, Hanley

Apartment,
1 bedroom, 1 bathroom

£850 pcm

Date available: 17th February 2024

Deposit: £980 Furnished

Council Tax band: A

- 1 Bedroom 9th floor apartment
- Open plan lounge and kitchen
- Double bedroom
- Bathroom
- Communal gardens and sun terrace
- Stunning views
- Council tax band A