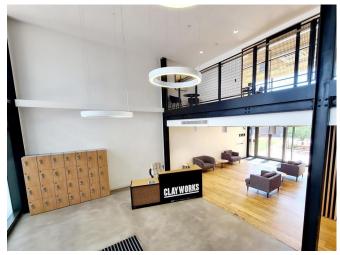

## Clayworks, Hanley

Apartment,
1 bedroom, 1 bathroom

£850 pcm

Date available: 17th February 2024

Deposit: £980 Furnished

Council Tax band: A

- 1 Bedroom 9th floor apartment
- Open plan lounge and kitchen
- Double bedroom
- Bathroom
- Communal gardens and sun terrace
- Stunning views
- Council tax band A