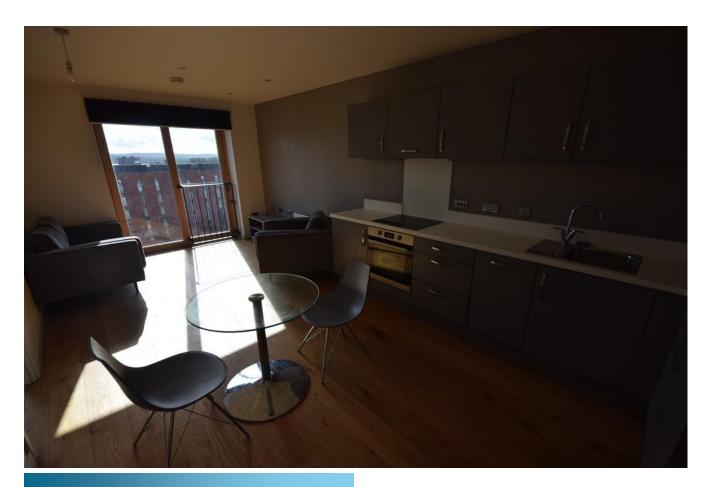

## Clayworks, Hanley

Apartment,
1 bedroom, 1 bathroom

£850 pcm

Date available: 17th February 2024

Deposit: £980 Furnished

Council Tax band: A

- 1 Bedroom 9th floor apartment
- Open plan lounge and kitchen
- Double bedroom
- Bathroom
- Communal gardens and sun terrace
- Stunning views
- Council tax band A