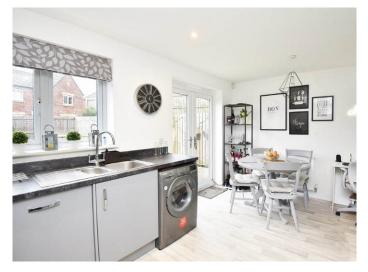

#### **DINING KITCHEN**

A modern stylish fitted kitchen with a range of wall and base units. Gas hob, integrated oven, integrated fridge / freezer, dishwasher and space and plumbing for washing machine.