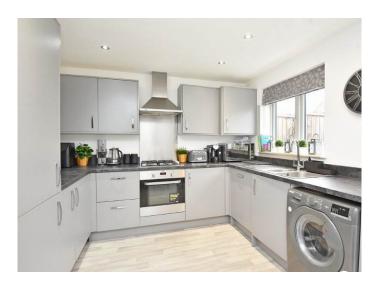

#### **DINING KITCHEN**

A modern stylish fitted kitchen with a range of wall and base units. Gas hob, integrated oven, integrated fridge / freezer, dishwasher and space and plumbing for washing machine.