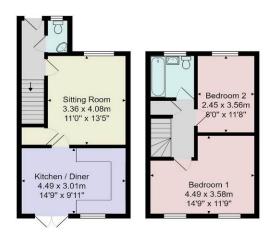

#### Total Area: 68.4 m<sup>2</sup> ... 736 ft<sup>2</sup>

All measurements are approximate and for display purposes only. No liability is accepted by either the agency or Box Property Solutions Ltd as to the exact measurements of the rooms. Box Property Solutions Ltd retains the copyright on this plan and allows agents to use it with agreed permission.