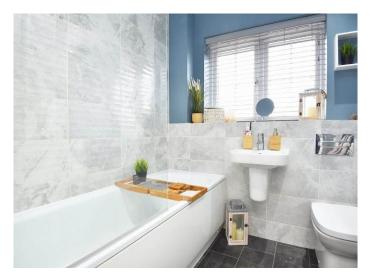

#### BATHROOM

A white modern suite, comprising WC, washbasin, and bath with shower above.