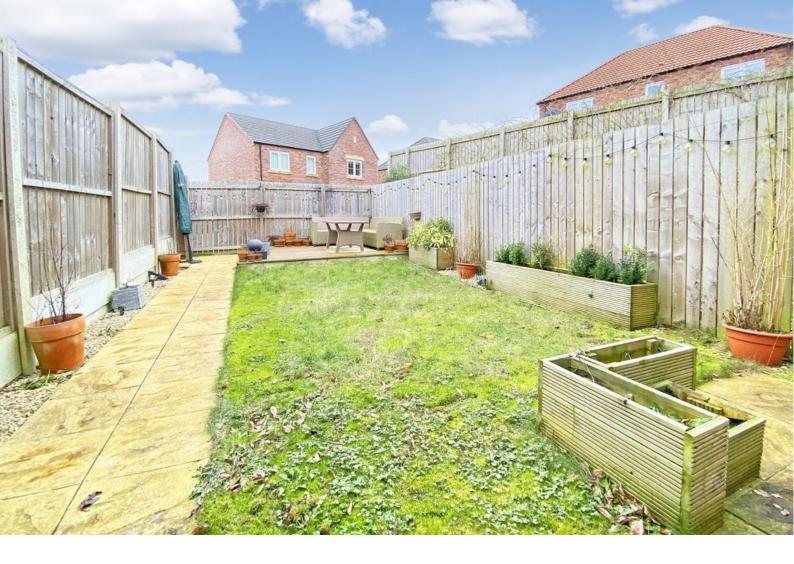

#### OUTSIDE

To the rear of the property, there is a good-sized garden with lawn, paved and decked sitting areas. To the front there is an allocated car parking space plus use of a shared parking space with the neighbouring property.