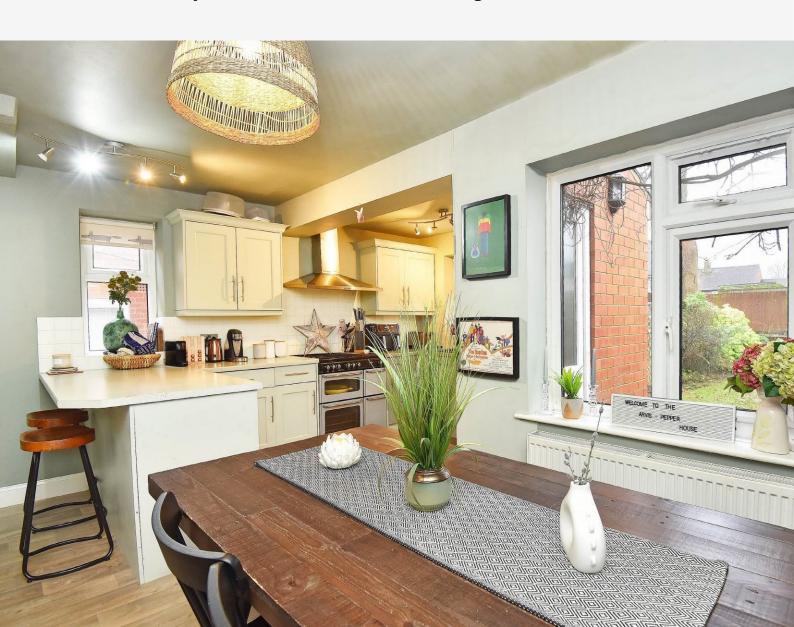

#### **DINING KITCHEN**

A stunning open plan kitchen and dining area with windows overlooking the garden. The kitchen comprises a range of stylish fitted units, integrated fridge/freezer and space for appliances.