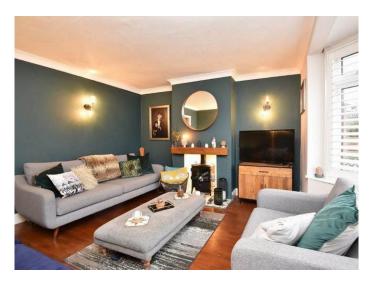

# GROUND FLOOR SITTING ROOM

A spacious reception room with a window and electric fire.