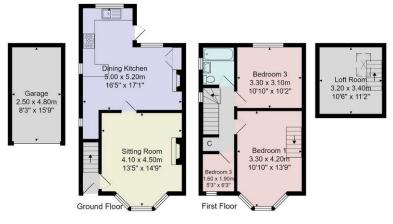

### **Agents Note**

A new boiler has recently been installed.

Tenure - Freehold

**Council Tax Band -** C

Total Area: 93.1 m²... 1002 ft² (excluding garage)
All measurements are approximate and for display purposes only.
No liability is accepted by either the agency or Box Property Solutions Ltd as to the exact measurements of the rooms.
Box Property Solutions Ltd retains the copyright on this plan and allows agents to use it with agreed permission.