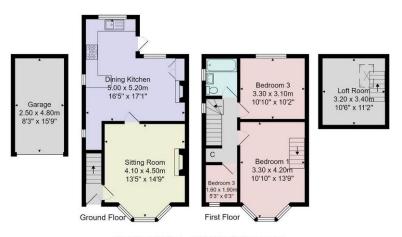

#### **Agents Note**

A new boiler has recently been installed.

Tenure - Freehold

Council Tax Band - C

Total Area: 93.1 m<sup>2</sup> ... 1002 ft<sup>2</sup> (excluding garage) All measurements are approximate and for display purposes only. No liability is accepted by either the agency or Box Property Solutions Ltd as to the exact measurements of the rooms. Box Property Solutions Ltd retains the copyright on this plan and allows agents to use it with agreed permission.