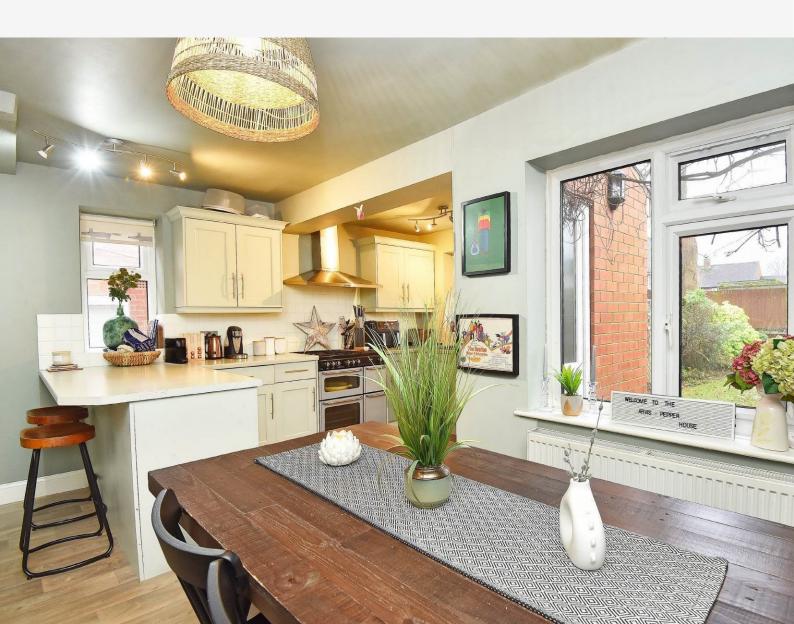

#### DINING KITCHEN

A stunning open plan kitchen and dining area with windows overlooking the garden. The kitchen comprises a range of stylish fitted units, integrated fridge/freezer and space for appliances.