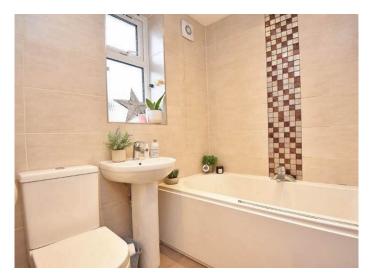

#### BATHROOM

A white modern suite comprising WC, basin and bath with shower above.