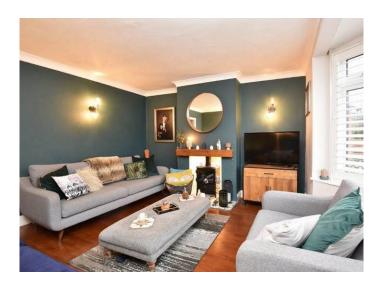

#### GROUND FLOOR SITTING ROOM

A spacious reception room with a window and electric fire.