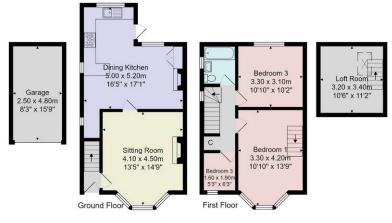

### **Agents Note**

A new boiler has recently been installed.

Tenure - Freehold

**Council Tax Band -** C

Total Area: 93.1 m²... 1002 ft² (excluding garage)
All measurements are approximate and for display purposes only.
No liability is accepted by either the agency or Box Property Solutions Ltd as to the exact measurements of the rooms.
Box Property Solutions Ltd retains the copyright on this plan and allows agents to use it with agreed permission.