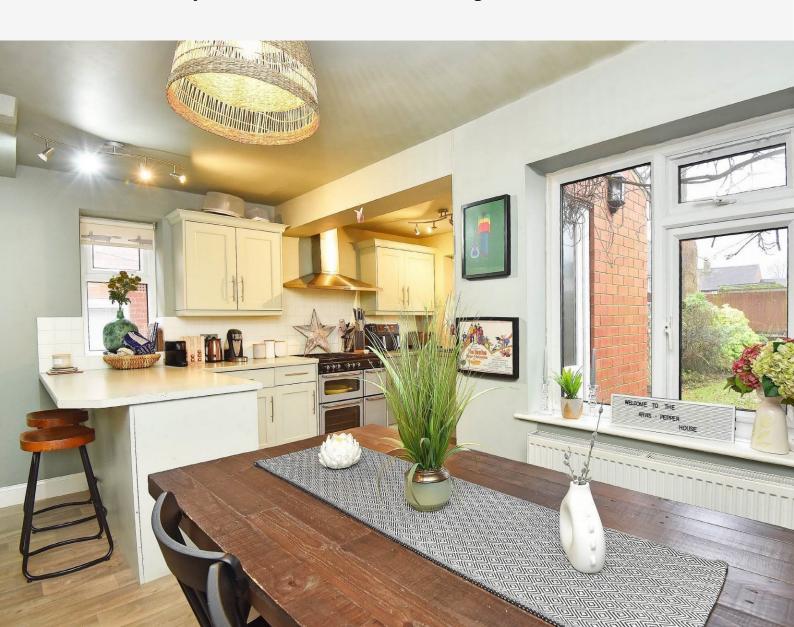

#### **DINING KITCHEN**

A stunning open plan kitchen and dining area with windows overlooking the garden. The kitchen comprises a range of stylish fitted units, integrated fridge/freezer and space for appliances.