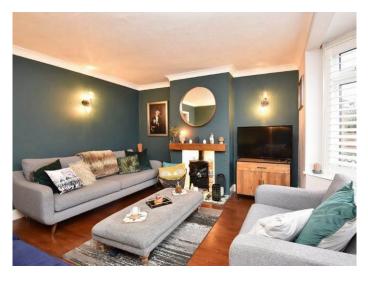

# GROUND FLOOR SITTING ROOM

A spacious reception room with a window and electric fire.