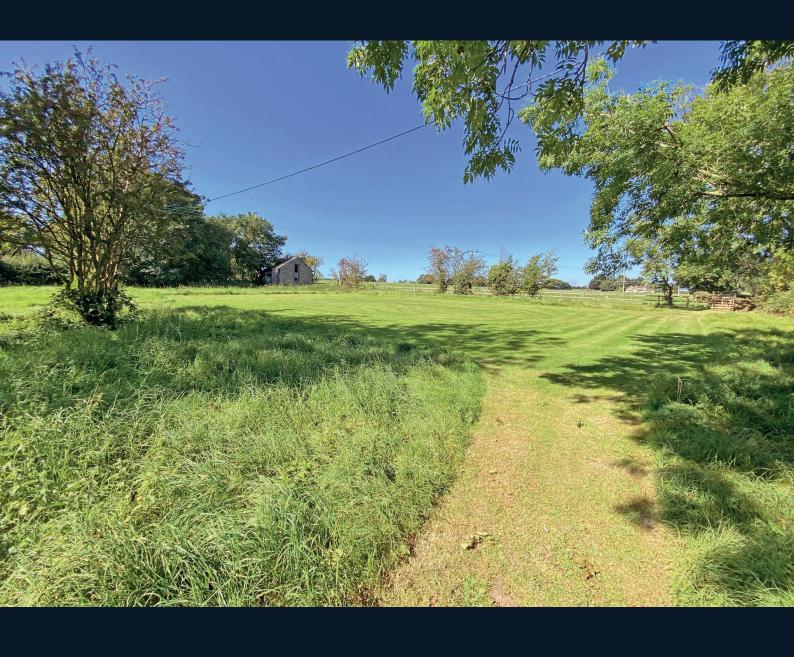

A particular feature of the property is the generous and attractive gardens and large paddock. The property also has several stores / outbuildings, currently used as storage space. Clint is an idyllic position, with fabulous views over the adjoining countryside, convenient for the villages of Hampsthwaite and Birstwith and just a 10 to 15-minute drive from Harrogate town centre.

#### **Outside**

The property stands within attractive grounds extending to over one acre. A shared gravel driveway leading to a tarmac parking area and carport, where there is undercover parking for two vehicles. The property has attractive lawned gardens to the front and rear, including various paved seating areas and greenhouse. A particular feature of this property is the paddock, which could potentially be used for keeping horses etc.

#### **Outbuildings**

In addition to the carport, the property has the benefit of a outbuildings including a barn and stables, which have light and power and plumbing, currently providing useful storage space but which could be further developed to provide ancillary accommodation, subject to the necessary consents.