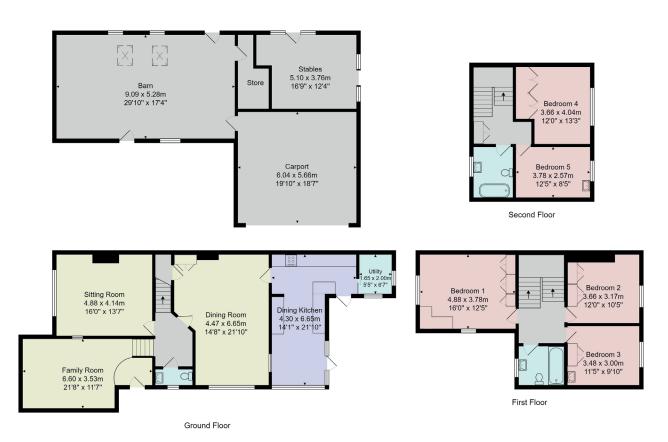

# **FLOOR PLAN**

Total Area: 313.5 m² ... 3375 ft²

All measurements are approximate and for display purposes only.

No liability is accepted by either the agency or Box Property Solutions Ltd as to the exact measurements of the rooms.

Box Property Solutions Ltd retains the copyright on this plan and allows agents to use it with agreed permission.