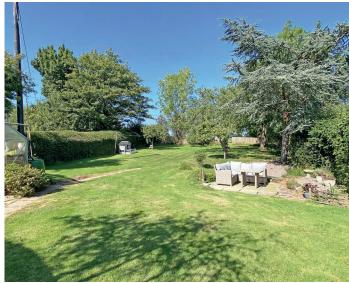

A particular feature of the property is the generous and attractive gardens and large paddock. The property also has several stores / outbuildings, currently used as storage space. Clint is an idyllic position, with fabulous views over the adjoining countryside, convenient for the villages of Hampsthwaite and Birstwith and just a 10 to 15-minute drive from Harrogate town centre.

#### **Outside**

The property stands within attractive grounds extending to over one acre. A shared gravel driveway leading to a tarmac parking area and carport, where there is undercover parking for two vehicles. The property has attractive lawned gardens to the front and rear, including various paved seating areas and greenhouse. A particular feature of this property is the paddock, which could potentially be used for keeping horses etc.