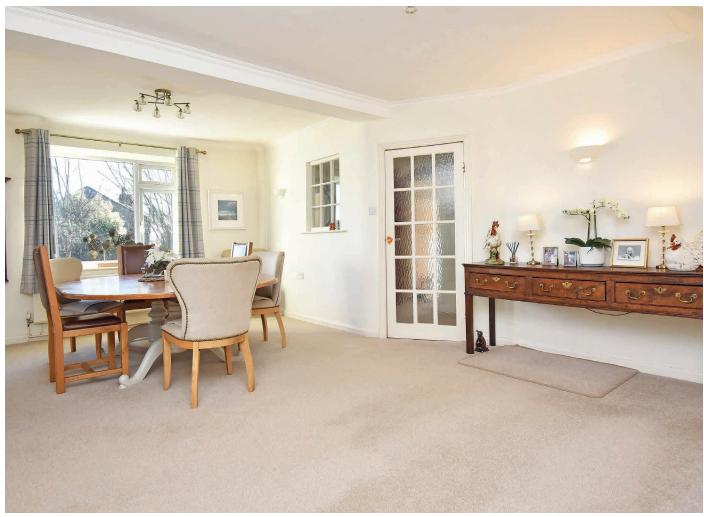

#### **DINING ROOM**

A large reception room with windows to side and rear. Two central heating radiators, under-stairs cupboard and fitted cupboard.