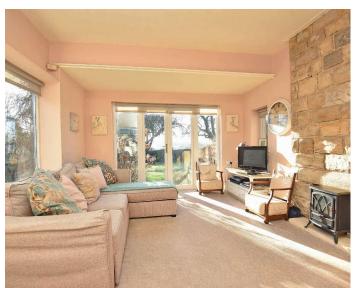

#### **FAMILY ROOM**

Windows to front and side and central heating radiator. Stone fireplace. Glazed doors lead to the garden.

#### DRAWING ROOM

With window to front and two central heating radiators. Attractive fireplace with inset multi-fuel stove.