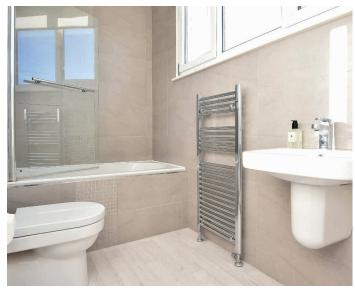

#### RATHROOM

A modern white suite comprising bath with shower above, WC and washbasin. Tiled walls and floor with under-floor heating. Window to front. Heated towel rail.

#### **BATHROOM**

A modern white suite comprising bath with shower above, low-flush WC and washbasin. Heated towel rail. Window to front and tiled walls.