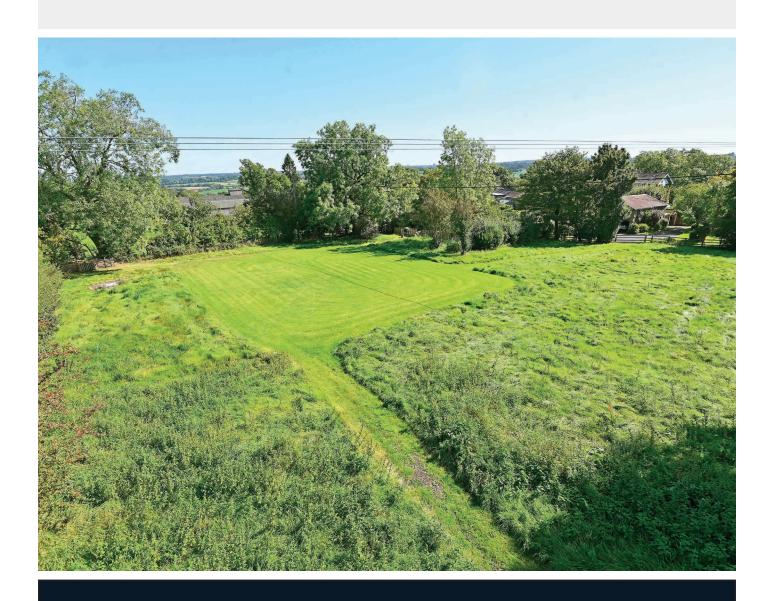

A particular feature of the property is the generous and attractive gardens and large paddock. The property also has several stores / outbuildings, currently used as storage space. Clint is an idyllic position, with fabulous views over the adjoining countryside, convenient for the villages of Hampsthwaite and Birstwith and just a 10 to 15-minute drive from Harrogate town centre.

#### **Outside**

The property stands within attractive grounds extending to over one acre. A shared gravel driveway leading to a tarmac parking area and carport, where there is undercover parking for two vehicles. The property has attractive lawned gardens to the front and rear, including various paved seating areas and greenhouse. A particular feature of this property is the paddock, which could potentially be used for keeping horses etc.