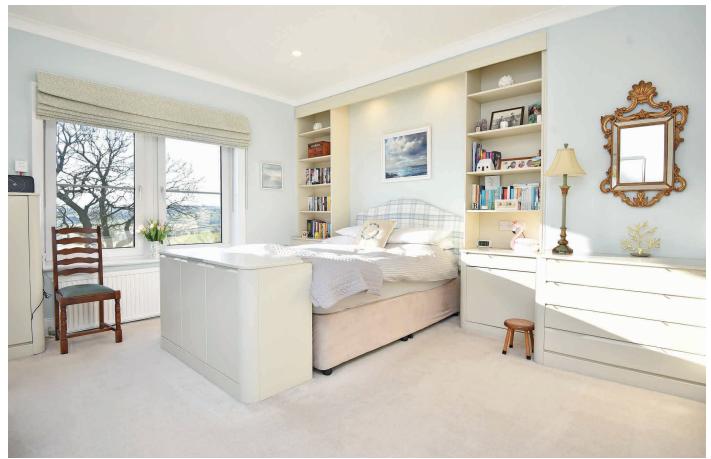

#### **BEDROOM 1**

A double bedroom with windows to front and side enjoying attractive long-distance views. Central heating radiator. Extensive range of fitted wardrobes and bedroom furniture.

#### **BEDROOM 2**

A double bedroom with window to rear and central heating radiator. Fitted wardrobes and shelving.

#### **BEDROOM 4**

A double bedroom with window to rear, central heating radiator and fitted wardrobes. Washbasin.

#### **BEDROOM 5**

A double bedroom with window to rear, central heating radiator and washbasin.