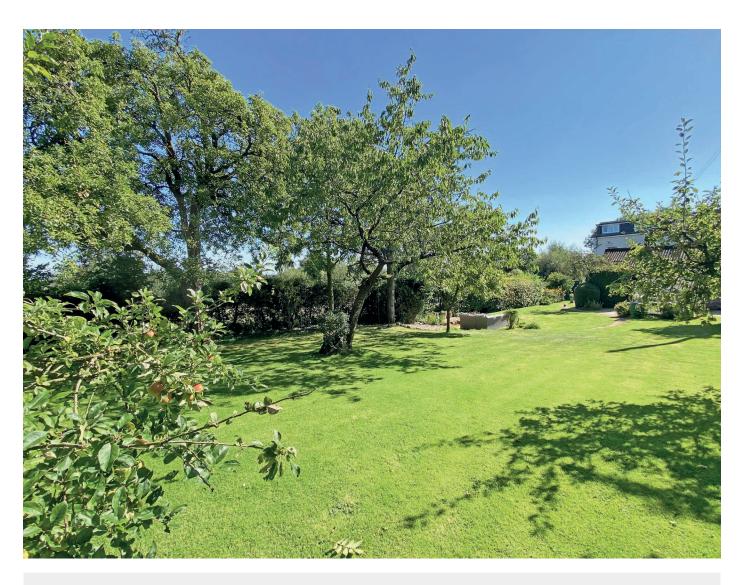

A particular feature of the property is the generous and attractive gardens and large paddock. The property also has several stores / outbuildings, currently used as storage space. Clint is an idyllic position, with fabulous views over the adjoining countryside, convenient for the villages of Hampsthwaite and Birstwith and just a 10 to 15-minute drive from Harrogate town centre.

#### **Outside**

The property stands within attractive grounds extending to over one acre. A shared gravel driveway leading to a tarmac parking area and carport, where there is undercover parking for two vehicles. The property has attractive lawned gardens to the front and rear, including various paved seating areas and greenhouse. A particular feature of this property is the paddock, which could potentially be used for keeping horses etc.