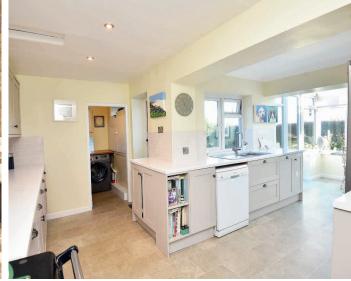

#### **KITCHEN**

Range modern and stylish units having inset stainless-steel sink and boiling-water tap. Fitted gas Aga and space for a fridge / freezer. Plumbing for dishwasher. Karndean flooring and spotlighting to ceiling. Window to rear. Open plan to —

#### **DINING AREA**

With windows to three sides and door leading to the rear garden. Karndean looring.

#### **UTILITY ROOM**

Further work surfaces and plumbing for washing machine. Space for additional appliances. Window to rear and Karndean floor