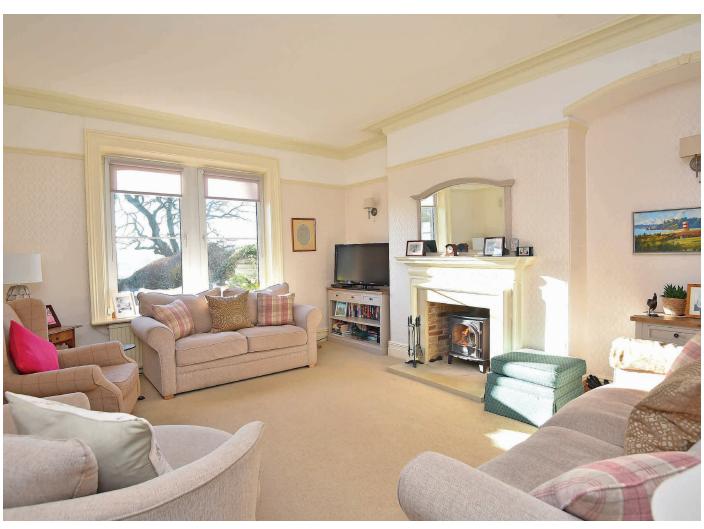

#### DRAWING ROOM

With window to front and two central heating radiators. Attractive fireplace with inset multi-fuel stove.