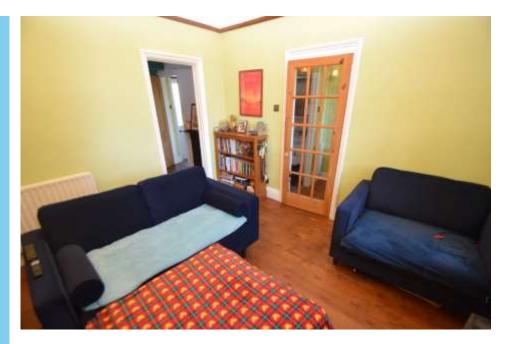

## HALL

LOUNGE 11' 9" x 13' 5" (3.6m x 4.1m) Large lounge with wooden flooring, with window providing an abundance of natural light

KITCHEN 11' 9" x 6' 6" (3.6m x 2m) Fitted kitchen with wall and base units, integrated oven, hob and extractor hood. Wooden flooring and window to the rear