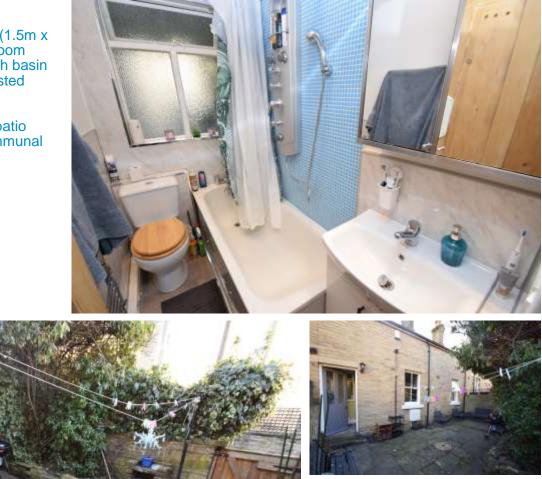

HALL Excellent storage space and door to the rear garden

BEDROOM 9' 6" x 10' 2" (2.9m x 3.1m) Good sized double bedroom with wooden flooring and window to the rear

BATHROOM 4' 11" x 7' 6" (1.5m x 2.3m) Modern family bathroom comprising; WC, hand wash basin and shower over bath. Frosted window to the inner hall

TO THE OUTSIDE Large patio garden to the rear and communal gardens to the front