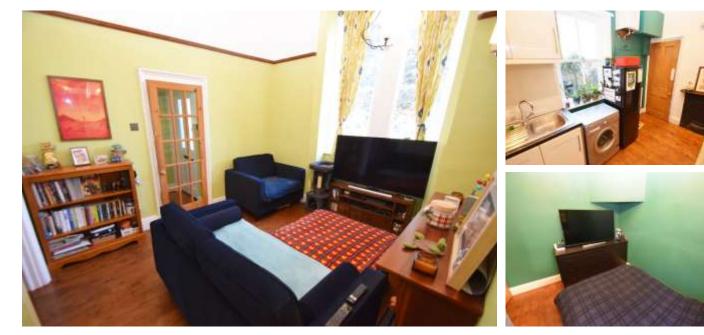

## HALL

LOUNGE 11' 9" x 13' 5" (3.6m x 4.1m) Large lounge with wooden flooring, with window providing an abundance of natural light

KITCHEN 11' 9" x 6' 6" (3.6m x 2m) Fitted kitchen with wall and base units, integrated oven, hob and extractor hood. Wooden flooring and window to the rear