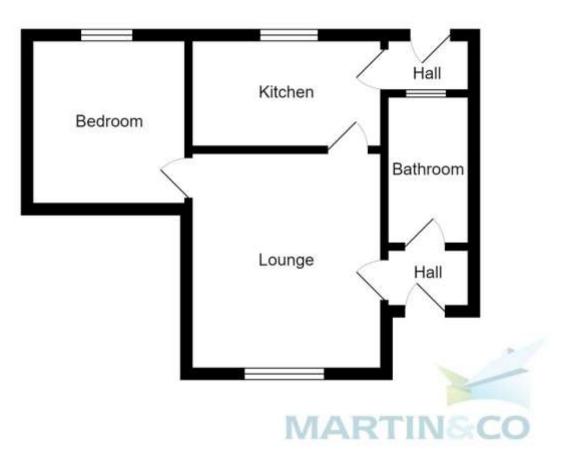

## HALL

LOUNGE 11' 9" x 13' 5" (3.6m x 4.1m) Large lounge with wooden flooring, with window providing an abundance of natural light

KITCHEN 11' 9" x 6' 6" (3.6m x 2m) Fitted kitchen with wall and base units, integrated oven, hob and extractor hood. Wooden flooring and window to the rear

HALL Excellent storage space and door to the rear garden

BEDROOM 9' 6" x 10' 2" (2.9m x 3.1m) Good sized double bedroom with wooden flooring and window to the rear

BATHROOM 4' 11" x 7' 6" (1.5m x 2.3m) Modern family bathroom comprising; WC, hand wash basin and shower over bath. Frosted window to the inner hall

TO THE OUTSIDE Large patio garden to the rear and communal gardens to the front