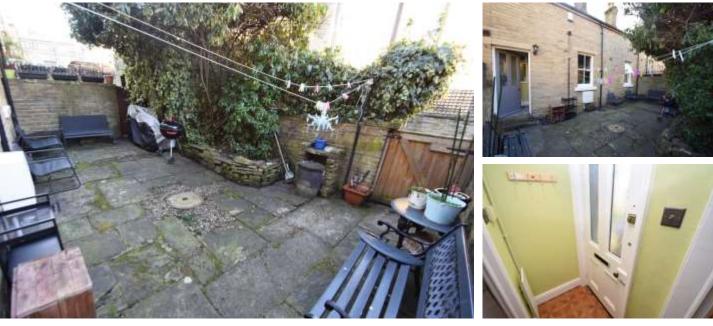

afes. Situated close to Saltaire Train Station and neighbouring Shipley. Viewing is strongly recommended.

## HALL

LOUNGE 11' 9" x 13' 5" (3.6m x 4.1m) Large lounge with wooden flooring, with window providing an abundance of natural light

KITCHEN 11' 9" x 6' 6" (3.6m x 2m) Fitted kitchen with wall and base units, integrated oven, hob and extractor hood. Wooden flooring and window to the rear

HALL Excellent storage space and door to the rear garden

BEDROOM 9' 6" x 10' 2" (2.9m x 3.1m) Good sized double bedroom with wooden flooring and window to the rear

BATHROOM 4' 11" x 7' 6" (1.5m x 2.3m) Modern family bathroom comprising; WC, hand wash basin and shower over bath. Frosted window to the inner hall

TO THE OUTSIDE Large patio garden to the rear and communal gardens to the front