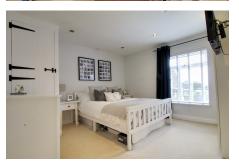

#### FIRST FLOOR

3.47m (11'5") max. x 3.19m (10'6") Window to front, airing cupboard, access into loft space.