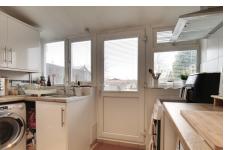

#### DINING AREA

2.65m (8'8") x 1.83m (6')

Wall units with breakfast bar under, stairs leading to first floor.

2.96m (9'9") x 1.70m (5'7")

Wall and base units complete with freestanding electric cooker, space for fridge/freezer, single sink and drainer, plumbing for washing machine, windows to rear and door out to garden.