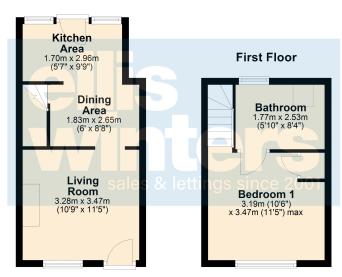

#### **Ground Floor**

solicitor or surveyor. Floor plans are for representational

purposes only and are not to scale.

### LIVING ROOM

3.47m (11'5") x 3.28m (10'9")

Window to front, feature fireplace (which has potential for a wood burner) with over mantle, wall lights.

#### DINING AREA

2.65m (8'8") x 1.83m (6')

Wall units with breakfast bar under, stairs leading to first floor.

2.96m (9'9") x 1.70m (5'7")

Wall and base units complete with freestanding electric cooker, space for fridge/freezer, single sink and drainer, plumbing for washing machine, windows to rear and door out to garden.

#### FIRST FLOOR

3.47m (11'5") max. x 3.19m (10'6") Window to front, airing cupboard, access into loft space.

## BATHROOM

2.53m (8'4") x 1.77m (5'10")

Fitted with a panelled bath which has mixer tap shower, low level WC and hand wash basin. Window to rear and Velux.