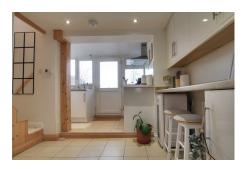

#### DINING AREA

2.65m (8'8") x 1.83m (6')

Wall units with breakfast bar under, stairs leading to first floor.

2.96m (9'9") x 1.70m (5'7")

Wall and base units complete with freestanding electric cooker, space for fridge/freezer, single sink and drainer, plumbing for washing machine, windows to rear and door out to garden.