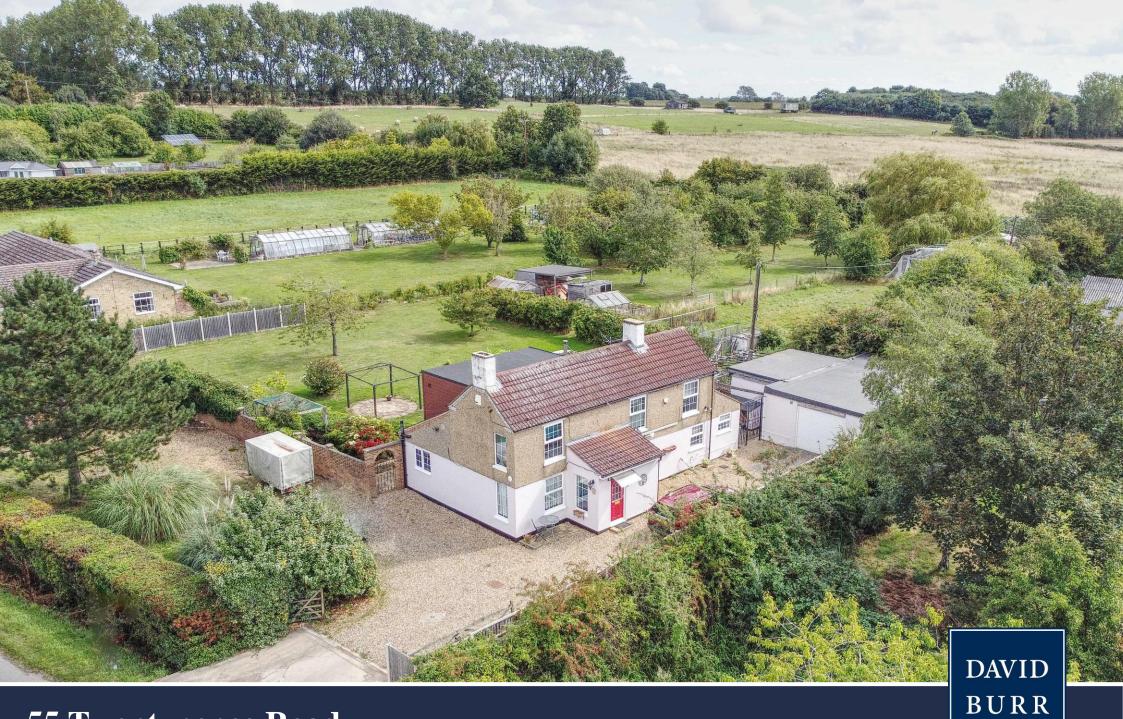

Nestled on a country lane close to the village of Wilburton, this exquisite period cottage has undergone thoughtful extensions and improvements in recent years, seamlessly blending classic charm with contemporary comforts.

Outside, the property stands on a picturesque garden spanning approximately 1.25 acres, enveloped by open fields and idyllic countryside views. The vast garden boasts a verdant grass paddock adorned with a variety of mature trees and shrubs. An intimate patio area sets the stage for tranquil moments, complemented by a specimen fish pond.

The meticulously designed grounds are also home to an assortment of sheds and outbuildings, including a brick-built garage/workshop complete with vehicular access.

Experience the seamless marriage of timeless character and modern luxury in this enchanting Wilburton cottage. Discover the perfect balance of features and lifestyle elements that this exceptional property has to offer. Contact us today to embark on this captivating journey.