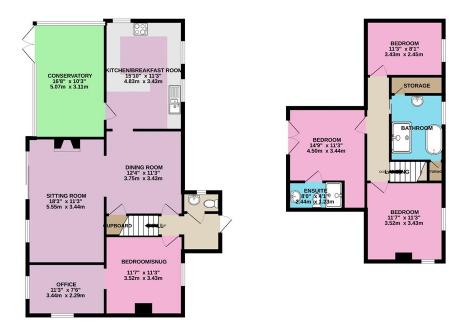

977 sq.ft. (90.8 sq.m.) approx

1ST FLOOR 557 sq.ft. (51.8 sq.m.) approx

TOTAL FLOOR AREA: 1555 s.g.ft. (142.6 s.g.m.) approx.

White evey stemps habe en make to ensure the accuracy of the foorplan consistent here. measurements of soors, windows, comes and any other feren are approximate and no repossibility is taken for any error, emission or measurement. The plan in the flustrative propose only and should be used as such by any prospective purchaser. The services, systems and appliances shown have not been itseed and no guarantee as to their operating or efficiency can be given.