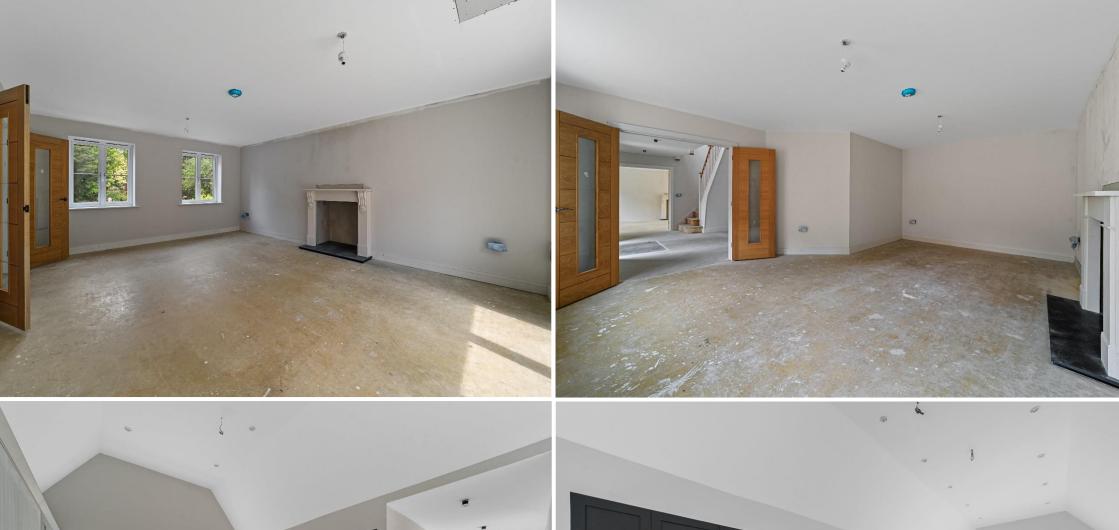

#### **About the Property**

This unique property has been built and finished to the highest possible standards, providing a substantial country home with spacious and versatile accommodations. Upon entering, you are welcomed by a spacious entrance hall that sets the tone for the rest of the home. The sitting room features a window to the front aspect, an open fireplace, and bi-folding doors that lead to a secluded patio area, creating a perfect space for relaxation and entertaining.

The dining room also boasts an open fireplace and a window to the front aspect, adding to the charm and warmth of the home. A study/ground floor bedroom with a window to the rear offers flexibility for use as a home office or guest bedroom. The ground floor is completed by a wet room with a shower, WC, and washbasin, and a utility room with ample storage and space for laundry appliances.