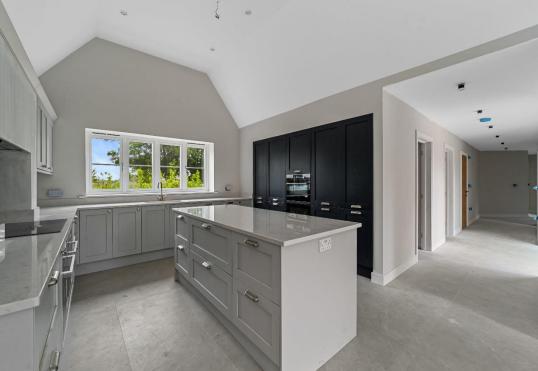

The heart of the home is the superb kitchen/living room, featuring a vaulted ceiling and bi-folding doors to the patio. The luxury fitted kitchen includes built-in appliances and is designed to cater to modern living needs, making it an ideal space for both family gatherings and entertaining.