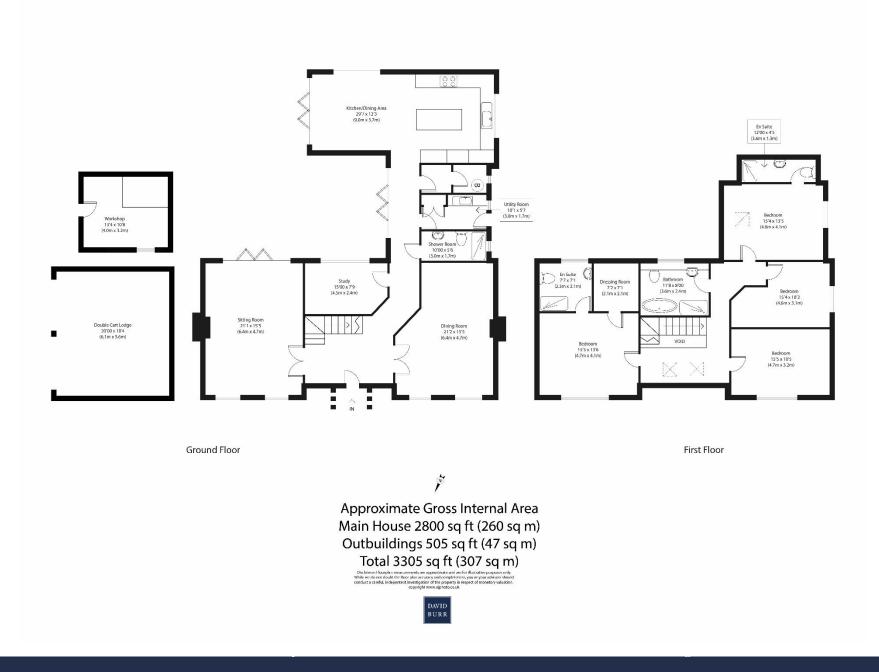

Cherry Tree Cottage represents a rare opportunity to acquire a bespoke five-bedroom detached house of approximately 3000 sq ft, currently under construction by a well-respected local builder with grounds of 4.5 acres, this property is located in a peaceful, secluded setting on the edge of Barningham village, offering fine open countryside views to the front and side.

The driveway provides parking for several vehicles and leads to an oak-framed **DOUBLE CART LODGE** with light, power, and an electric car charger attached. The gardens extend to both sides of the property, featuring a brick-built storage building and a patio that joins the kitchen with the sitting room, creating a cohesive entertaining area and further lawns.

### Cherry Tree Cottage, Pound Corner, Barningham, IP31 1BY

To the rear, there is additional vehicle access, and across the bridleway lies the four-acre grassed paddock, perfect for equestrian use or other outdoor activities.