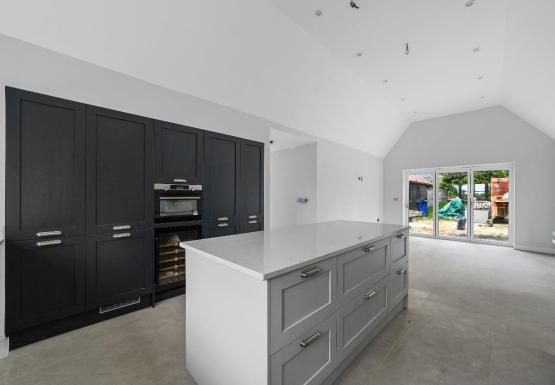

The heart of the home is the superb kitchen/living room, featuring a vaulted ceiling and bi-folding doors to the patio. The luxury fitted kitchen includes built-in appliances and is designed to cater to modern living needs, making it an ideal space for both family gatherings and entertaining.