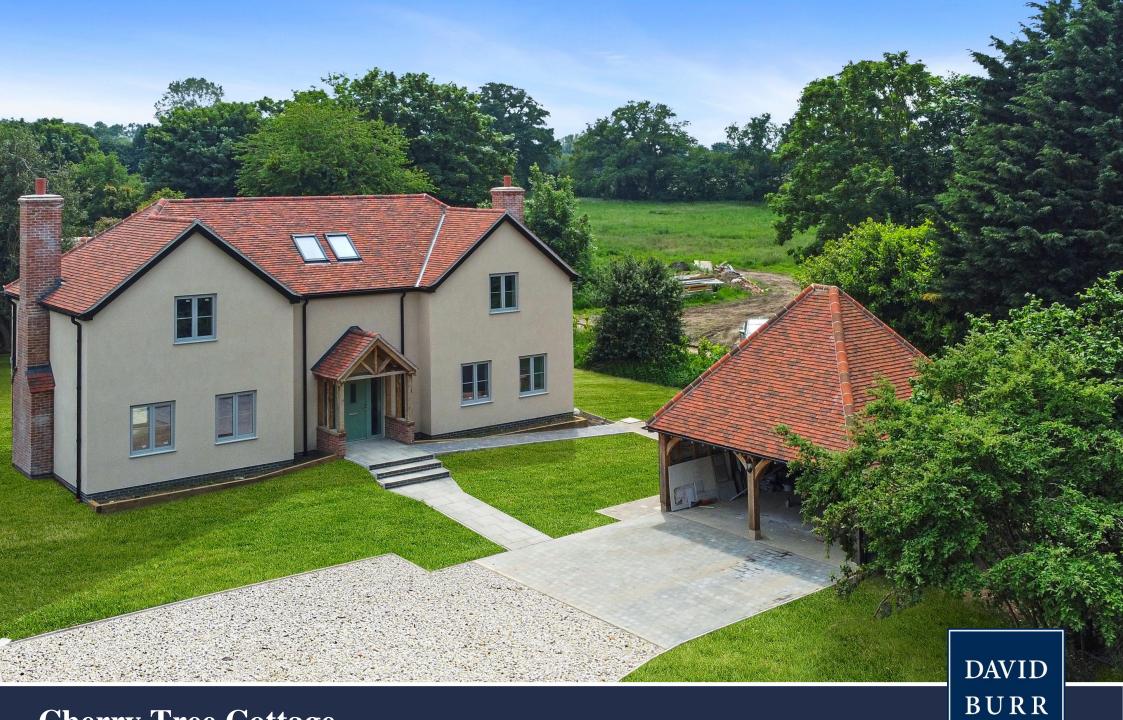

Cherry Tree Cottage represents a rare opportunity to acquire a bespoke five-bedroom detached house of approximately 3000 sq ft, currently under construction by a well-respected local builder with grounds of 4.5 acres, this property is located in a peaceful, secluded setting on the edge of Barningham village, offering fine open countryside views to the front and side.

# A superb family home currently under construction only a short distance from all amenities with generous grounds of 4.5 acres and countryside views.

#### **Location and Exterior**

Located on the edge of Barningham village, Cherry Tree Cottage is just a few minutes' walk from the village shop, pub, and church. The property is hidden from view behind mature specimen trees, providing an idyllic setting that combines privacy with the convenience of village amenities.

The driveway provides parking for several vehicles and leads to an oak-framed **DOUBLE CART LODGE** with light, power, and an electric car charger attached. The gardens extend to both sides of the property, featuring a brick-built storage building and a patio that joins the kitchen with the sitting room, creating a cohesive entertaining area and further lawns.