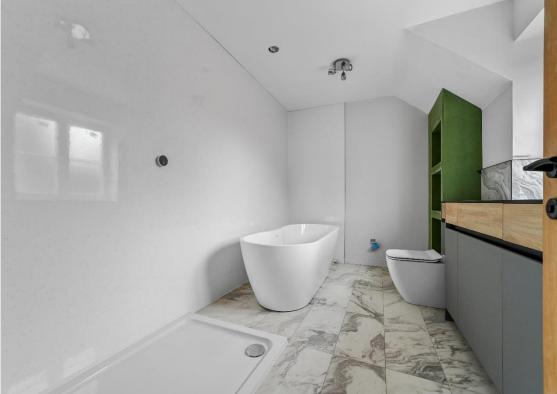

The dining room also boasts an open fireplace and a window to the front aspect, adding to the charm and warmth of the home. A study/ground floor bedroom with a window to the rear offers flexibility for use as a home office or guest bedroom. The ground floor is completed by a wet room with a shower, WC, and washbasin, and a utility room with ample storage and space for laundry appliances.