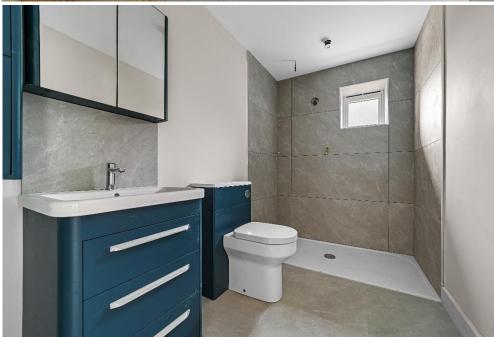

The dining room also boasts an open fireplace and a window to the front aspect, adding to the charm and warmth of the home. A study/ground floor bedroom with a window to the rear offers flexibility for use as a home office or guest bedroom. The ground floor is completed by a wet room with a shower, WC, and washbasin, and a utility room with ample storage and space for laundry appliances.

#### **First Floor**

On the first floor, a spacious galleried landing leads to four large double bedrooms. The principal bedroom suite is a standout feature, with a walk-in wardrobe and a luxury en-suite bathroom. A guest suite with an en-suite shower room provides additional comfort and privacy. There is also a super family bathroom, ensuring convenience for all members of the household.