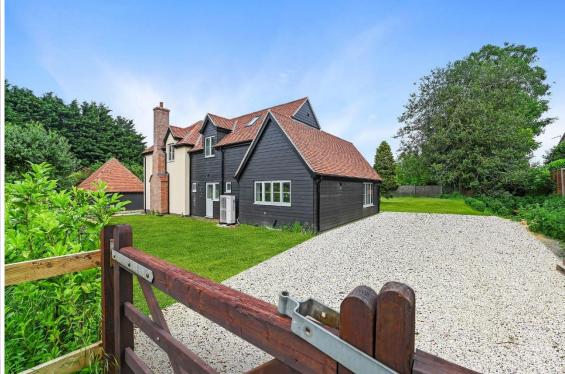

Cherry Tree Cottage represents a rare opportunity to acquire a bespoke five-bedroom detached house of approximately 3000 sq ft, currently under construction by a well-respected local builder with grounds of 4.5 acres, this property is located in a peaceful, secluded setting on the edge of Barningham village, offering fine open countryside views to the front and side.

# A superb family home currently under construction only a short distance from all amenities with generous grounds of 4.5 acres and countryside views.

#### **Location and Exterior**

Located on the edge of Barningham village, Cherry Tree Cottage is just a few minutes' walk from the village shop, pub, and church. The property is hidden from view behind mature specimen trees, providing an idyllic setting that combines privacy with the convenience of village amenities.

The driveway provides parking for several vehicles and leads to an oak-framed **DOUBLE CART LODGE** with light, power, and an electric car charger attached. The gardens extend to both sides of the property, featuring a brick-built storage building and a patio that joins the kitchen with the sitting room, creating a cohesive entertaining area and further lawns.