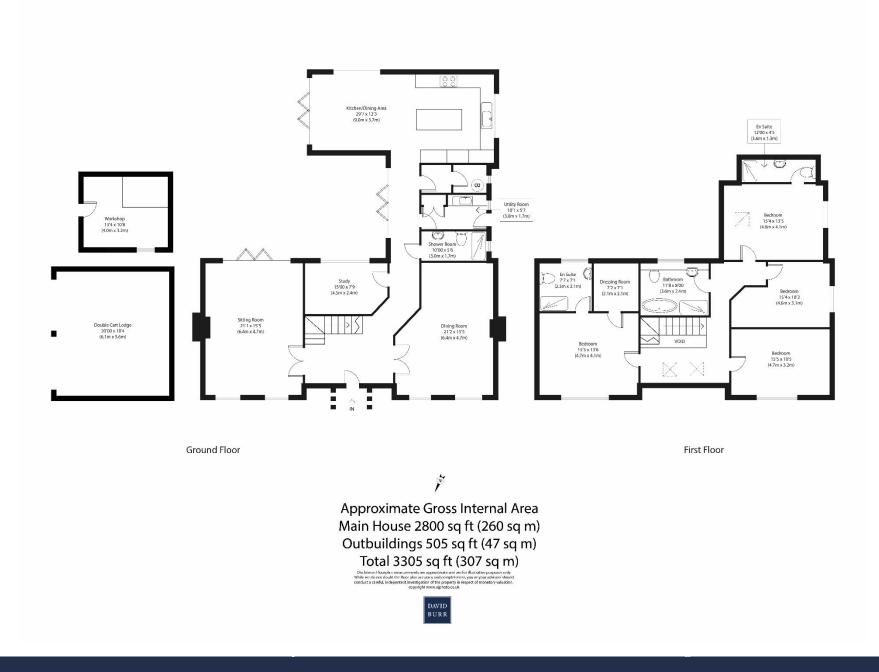

Cherry Tree Cottage represents a rare opportunity to acquire a bespoke five-bedroom new build detached house of approximately 3000 sq ft, with grounds of 4.5 acres, this property is located in a peaceful, secluded setting on the edge of Barningham village, offering fine open countryside views to the front and side.

## **About the Property**

This unique property has been built and finished to the highest possible standards, providing a substantial country home with spacious and versatile accommodations. Upon entering, you are welcomed by a spacious entrance hall that sets the tone for the rest of the home. The sitting room features a window to the front aspect, an open fireplace, and bi-folding doors that lead to a secluded patio area, creating a perfect space for relaxation and entertaining.

The dining room also boasts an open fireplace and a window to the front aspect, adding to the charm and warmth of the home. A study/ground floor bedroom with a window to the rear offers flexibility for use as a home office or guest bedroom. The ground floor is completed by a wet room with a shower, WC, and washbasin, and a utility room with ample storage and space for laundry appliances.

The heart of the home is the superb kitchen/living room, featuring a vaulted ceiling and bi-folding doors to the patio. The luxury fitted kitchen includes built-in appliances and is designed to cater to modern living needs, making it an ideal space for both family gatherings and entertaining.

#### First Floor

On the first floor, a spacious galleried landing leads to four large double bedrooms. The principal bedroom suite is a standout feature, with a walk-in wardrobe and a luxury en-suite bathroom. A guest suite with an en-suite shower room provides additional comfort and privacy. There is also a super family bathroom, ensuring convenience for all members of the household.

The driveway provides parking for several vehicles and leads to an oak-framed **DOUBLE CART LODGE** with light, power, and an electric car charger attached. The gardens extend to both sides of the property, featuring a brick-built storage building and a patio that joins the kitchen with the sitting room, creating a cohesive entertaining area and further lawns.