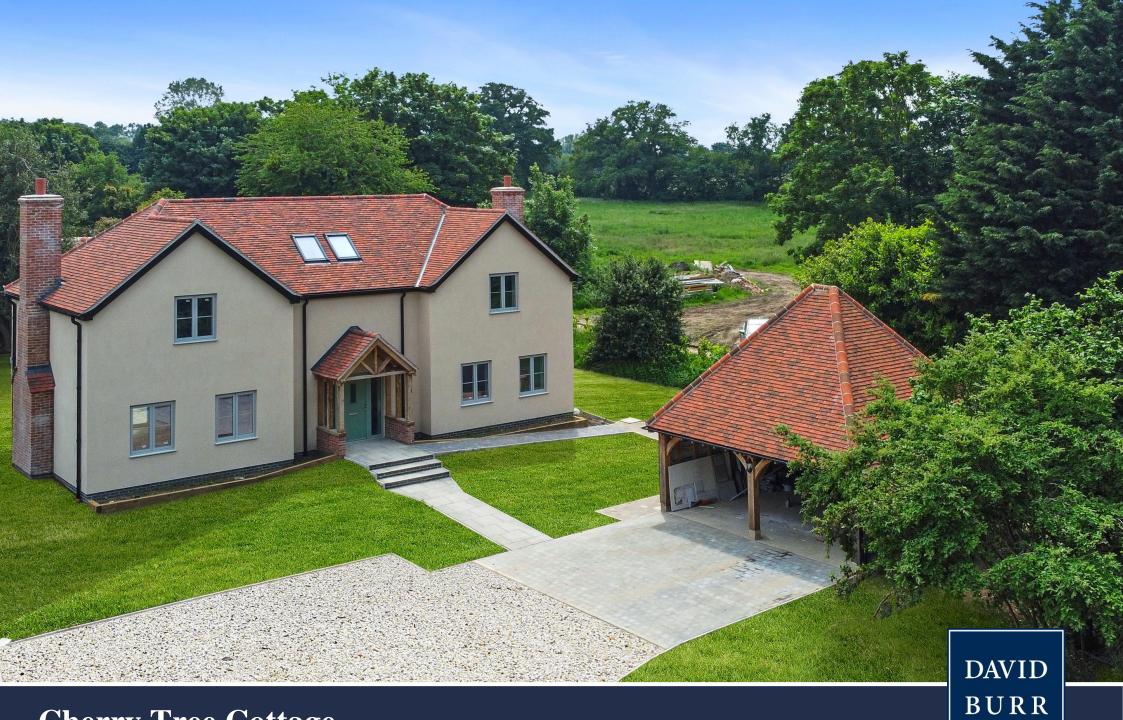

Cherry Tree Cottage represents a rare opportunity to acquire a bespoke five-bedroom new build detached house of approximately 3000 sq ft, with grounds of 4.5 acres, this property is located in a peaceful, secluded setting on the edge of Barningham village, offering fine open countryside views to the front and side.

# A superb new build family home only a short distance from all amenities with generous grounds of 4.5 acres and countryside views.

#### **Location and Exterior**

Located on the edge of Barningham village, Cherry Tree Cottage is just a few minutes' walk from the village shop, pub, and church. The property is hidden from view behind mature specimen trees, providing an idyllic setting that combines privacy with the convenience of village amenities.

The driveway provides parking for several vehicles and leads to an oak-framed **DOUBLE CART LODGE** with light, power, and an electric car charger attached. The gardens extend to both sides of the property, featuring a brick-built storage building and a patio that joins the kitchen with the sitting room, creating a cohesive entertaining area and further lawns.