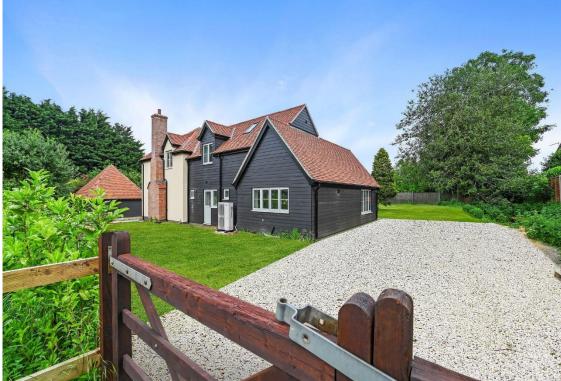

Cherry Tree Cottage represents a rare opportunity to acquire a bespoke five-bedroom new build detached house of approximately 3000 sq ft, with grounds of 4.5 acres, this property is located in a peaceful, secluded setting on the edge of Barningham village, offering fine open countryside views to the front and side.

#### **Location and Exterior**

Located on the edge of Barningham village, Cherry Tree Cottage is just a few minutes' walk from the village shop, pub, and church. The property is hidden from view behind mature specimen trees, providing an idyllic setting that combines privacy with the convenience of village amenities.

The driveway provides parking for several vehicles and leads to an oak-framed **DOUBLE CART LODGE** with light, power, and an electric car charger attached. The gardens extend to both sides of the property, featuring a brick-built storage building and a patio that joins the kitchen with the sitting room, creating a cohesive entertaining area and further lawns.