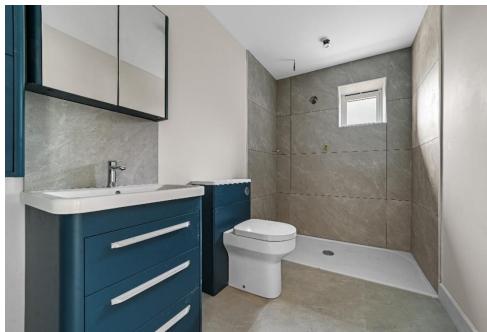

The dining room also boasts an open fireplace and a window to the front aspect, adding to the charm and warmth of the home. A study/ground floor bedroom with a window to the rear offers flexibility for use as a home office or guest bedroom. The ground floor is completed by a wet room with a shower, WC, and washbasin, and a utility room with ample storage and space for laundry appliances.

#### First Floor

On the first floor, a spacious galleried landing leads to four large double bedrooms. The principal bedroom suite is a standout feature, with a walk-in wardrobe and a luxury en-suite bathroom. A guest suite with an en-suite shower room provides additional comfort and privacy. There is also a super family bathroom, ensuring convenience for all members of the household.