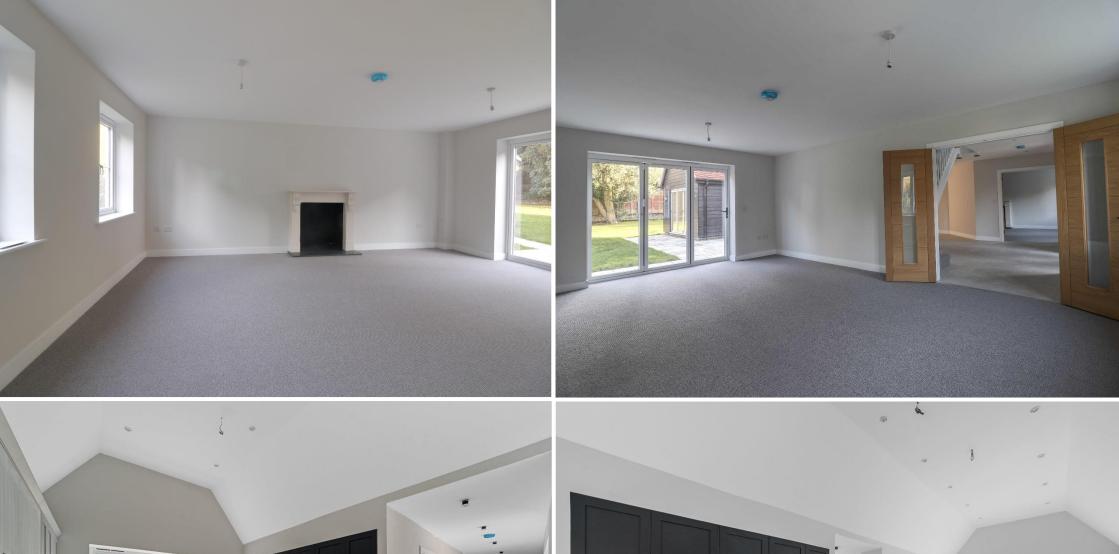

## **About the Property**

This unique property has been built and finished to the highest possible standards, providing a substantial country home with spacious and versatile accommodations. Upon entering, you are welcomed by a spacious entrance hall that sets the tone for the rest of the home. The sitting room features a window to the front aspect, an open fireplace, and bi-folding doors that lead to a secluded patio area, creating a perfect space for relaxation and entertaining.

The dining room also boasts an open fireplace and a window to the front aspect, adding to the charm and warmth of the home. A study/ground floor bedroom with a window to the rear offers flexibility for use as a home office or guest bedroom. The ground floor is completed by a wet room with a shower, WC, and washbasin, and a utility room with ample storage and space for laundry appliances.