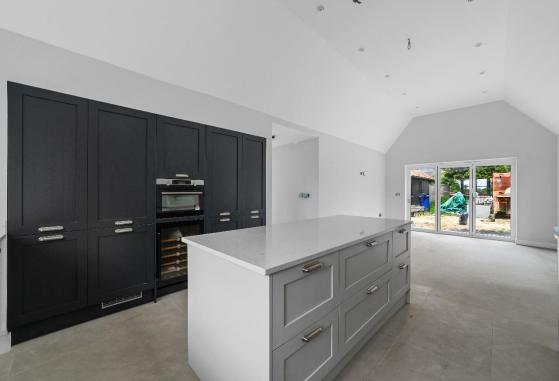

The heart of the home is the superb kitchen/living room, featuring a vaulted ceiling and bi-folding doors to the patio. The luxury fitted kitchen includes built-in appliances and is designed to cater to modern living needs, making it an ideal space for both family gatherings and entertaining.