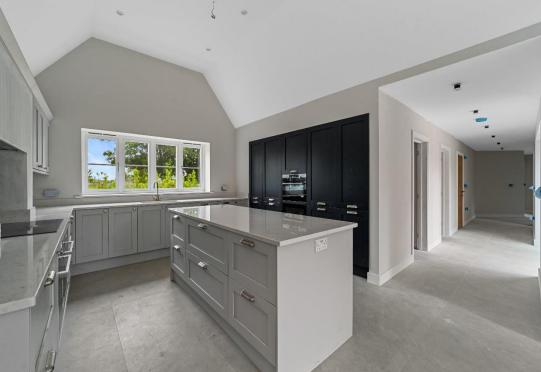

The heart of the home is the superb kitchen/living room, featuring a vaulted ceiling and bi-folding doors to the patio. The luxury fitted kitchen includes built-in appliances and is designed to cater to modern living needs, making it an ideal space for both family gatherings and entertaining.