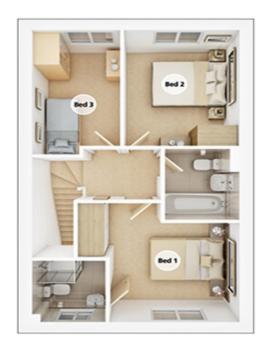

## **Accommodation**

The Gosford is a delightful 3 bedroom home, perfect for young couples of first time buyers. Entering the Gosford leads you through to the generously sized living space which creates the ideal space for the family to relax. This leads through to the open plan kitchen/diner which is flooded with light through the featuring french doors. A guest cloakroom and under the stairs storage can be found throughout the home to maximise space.

Upstairs you'll find the three bedrooms; two doubles with the main bedroom benefitting from its own en suite shower room. The third bedroom makes the perfect home office or nursery. The family bathroom serves the other two bedrooms and completes this family home