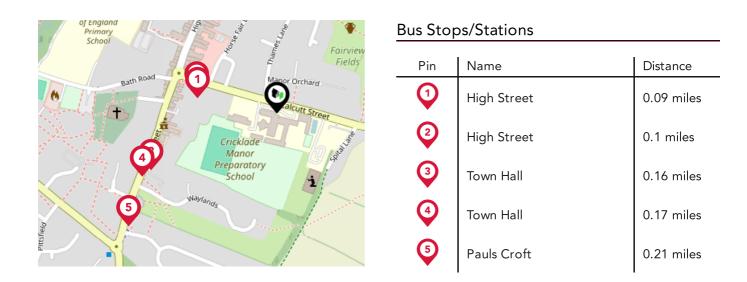

Station | 16.7 miles |



#### (1)Glouc 2 The Cotswolds Oxford National Landscape liff North Wessex Bristol 4 Downs Natio Landscape Wells Salisbury Winchester Sout 3

#### Trunk Roads/Motorways

| Pin | Name    | Distance    |
|-----|---------|-------------|
| 1   | M4 J16  | 6.62 miles  |
| 2   | M4 J15  | 9.61 miles  |
| 3   | M4 J17  | 14.43 miles |
| 4   | M5 J11A | 20.33 miles |
| 5   | M5 J11  | 21.43 miles |

#### Airports/Helipads

| Pin | Name                          | Distance    |
|-----|-------------------------------|-------------|
|     | Gloucestershire Airport       | 21.76 miles |
| 2   | London Oxford Airport         | 26.72 miles |
| 3   | Southampton Airport           | 52.32 miles |
| 4   | Bristol International Airport | 40.88 miles |



## Area Transport (Local)







## McFarlane Sales & Lettings Ltd **Data Quality**

We are committed to comprehensive property data being made available upfront to make the home buying and selling process quicker, easier and cheaper. This is why we have partnered with Sprift, the UK's leading supplier of propertyspecific data.



# Contains public sector information licensed under the Open Government License v3.0

The information contained within this report is for general information purposes only and to act as a guide to the best way to market your property for the asking price.

Sprift Technologies Ltd aggregate this data from a wide variety of sources and while we endeavour to keep the information up to date and correct, we make no representations or warranties of any kind, express or implied, about the completen