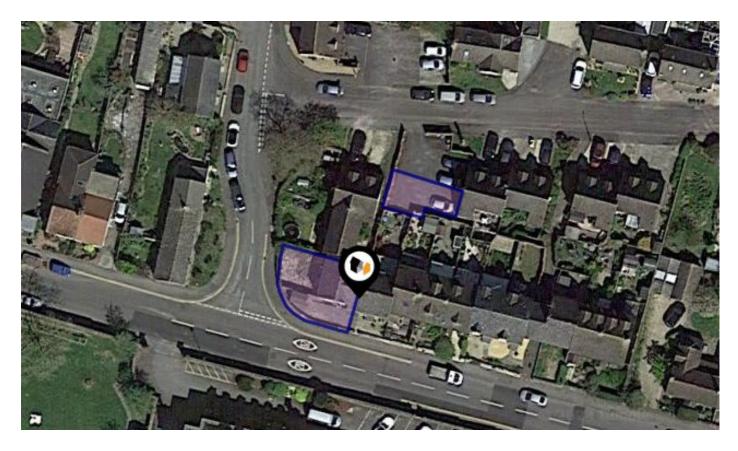

## MANOR ORCHARD, CRICKLADE, SWINDON, SN6

#### Local Area

| Local Authority:          |               |  |
|---------------------------|---------------|--|
| <b>Conservation Area:</b> |               |  |
| Flood Risk:               |               |  |
| •                         | Rivers & Seas |  |

Cricklade, Wiltshire

• Surface Water

Mobile Coverage:

(based on calls indoors)

Very Low Low

Wiltshire