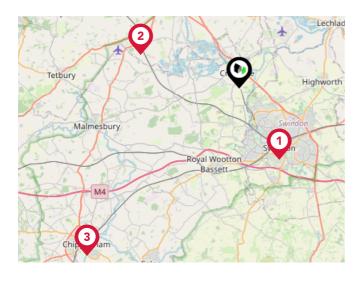

## Area Transport (National)

#### National Rail Stations

| Pin | Name                    | Distance   |
|-----|-------------------------|------------|
|     | Swindon Rail Station    | 5.98 miles |
| 2   | Kemble Rail Station     | 7.68 miles |
| 3   | Chippenham Rail Station | 16.7 miles |

#### Trunk Roads/Motorways

| Pin | Name    | Distance    |
|-----|---------|-------------|
| 1   | M4 J16  | 6.62 miles  |
| 2   | M4 J15  | 9.61 miles  |
| 3   | M4 J17  | 14.43 miles |
| 4   | M5 J11A | 20.33 miles |
| 5   | M5 J11  | 21.43 miles |

#### Airports/Helipads

| Pin | Name                          | Distance    |
|-----|-------------------------------|-------------|
|     | Gloucestershire Airport       | 21.76 miles |
| 2   | London Oxford Airport         | 26.72 miles |
| 3   | Southampton Airport           | 52.32 miles |
| 4   | Bristol International Airport | 40.88 miles |