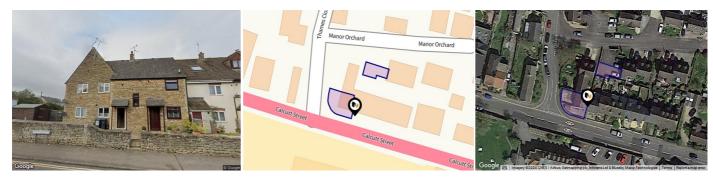

See More Online

# **KFT:** Key Facts for Tenants An Insight Into This Property & the Local Market

Friday 26<sup>th</sup> January 2024



## MANOR ORCHARD, CRICKLADE, SWINDON, SN6

#### McFarlane Sales & Lettings Ltd

28-30 Wood Street Swindon SN1 4AB 01793 611841 tom@mcfarlaneproperty.com www.mcfarlaneproperty.com





## Property **Overview**



1978



#### Property

| Туре:            | Flat / Maisonette                       |
|------------------|-----------------------------------------|
| Bedrooms:        | 1                                       |
| Floor Area:      | 484 ft <sup>2</sup> / 45 m <sup>2</sup> |
| Plot Area:       | 0.06 acres                              |
| Year Built :     | 1976-1982                               |
| Council Tax :    | Band A                                  |
| Annual Estimate: | £1,400                                  |
| Title Number:    | WT119690                                |
| UPRN:            | 100121026696                            |
|                  |                                         |

| Last Sold £/ft <sup>2</sup> : | £82                       |
|--------------------------