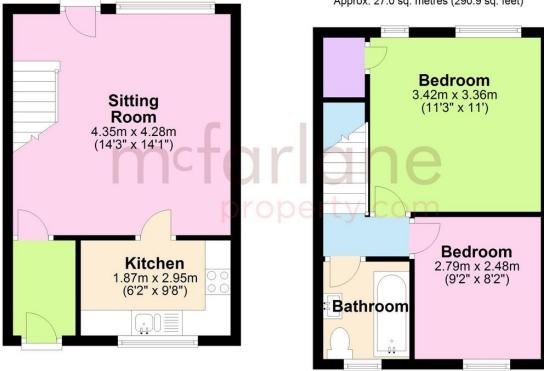

### **Ground Floor**

Approx. 27.0 sq. metres (290.9 sq. feet)

### **First Floor**

Approx. 27.0 sq. metres (290.9 sq. feet)

Total area: approx. 54.1 sq. metres (581.9 sq. feet)

Our team are friendly, experienced and are all local. They know it better than they do their own living rooms and can help you find what you're looking for because we love where we live.