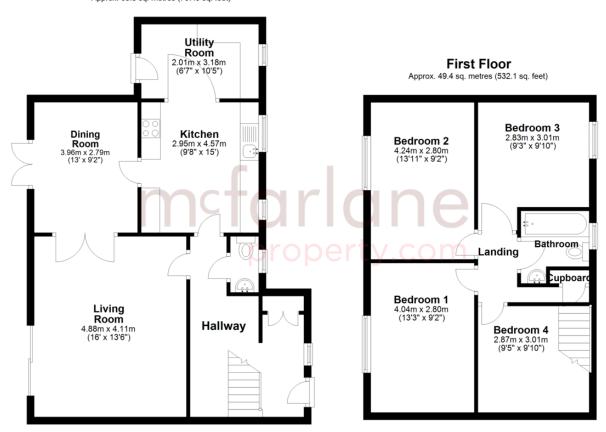

A superb opportunity to a cquire a four bedroom detached family home which occupies an enviable corner plot of this sought after cul-de-sacin Cricklade. The property is within easy reach of all local amenities and includes well presented and updated accommodation which is ideal for the growing family. Comprising of: Entrance Hallway, Cloakroom, Living Room, Dining Room, Fitted Kitchen, Utilty Room, First Floor Landing, Four Well Porportioned Bedrooms and Family Bathroom. Outside there are mature Gardens, Garage and opens weeping Drive way. Viewing is highly recommended.

#### **Ground Floor**

Approx. 65.8 sq. metres (707.9 sq. feet)

Total area: approx. 115.2 sq. metres (1240.1 sq. feet)

Our team are friendly, experienced and are all local. They know it better than they do their own living rooms and can help you find what you're looking for because we love where we live.