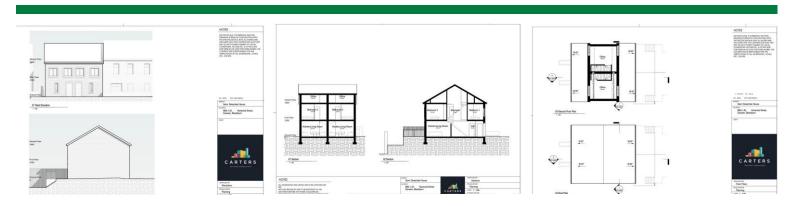

### ACCOMODATION

ENTRANCE HALL

Staircase to first floor

#### CLOAK ROOM/WC

PVC double-glazed window, wash hand basin, low level WC, extractor, spotlighting to ceiling

#### OPEN PLAN LIVING ROOM AND FITTED KITCHEN

26' 1" x 13' (7.95m x 3.96m) PVC double-glazed window, radiator, modern kitchen to be installed

#### FIRTS FLOOR

Landing

### BEDROOM 1

12' 9" x 10' 5" (3.89m x 3.18m) PVC double-glazed window, radiator

#### FAMILY BATHROOM

Panelled bath with shower over, wash hand basin, low level WC, extractor fan

**BEDROOM 2** 

13' x 8' 3" (3.96m x 2.51m) PVC double-glazed window, radiator

#### STAIRCASE FROM LANDING TO ATTIC ROOM

16' 4" x 9' 6" (4.98m x 2.9m) Double-glazed roof window

Tenure

Ground Rent

**EPC** Rating

Council Tax Band

Local Authority

Freehold

### OUTSIDE

Small garden area to the front, easy to maintain garden area to the rear

Proctors Darwen 238-240 Duckworth Street, Darwen, Lancashire, BB3 1PX Tel. 01254 705521 Email. darwen@proctorsestateagents.co.uk Web. proctorsestateagents.co.uk Harwood Street, Darwen