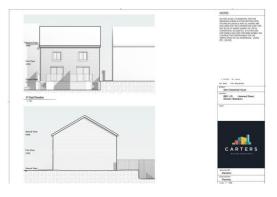

### ACCOMODATION

ENTRANCE HALL

Staircase to first floor

#### CLOAK ROOM/WC

PVC double-glazed window, wash hand basin, low level WC, extractor, spotlighting to ceiling

#### OPEN PLAN LIVING ROOM AND FITTED KITCHEN

26' 1" x 13' (7.95m x 3.96m) PVC double-glazed window, radiator, modern kitchen to be installed

### OUTSIDE

Small garden area to the front, easy to maintain garden area to the rear

Proctors Darwen 238-240 Duckworth Street, Darwen, Lancashire, BB3 1PX Tel. 01254 705521 Email. darwen@proctorsestateagents.co.uk Web. proctorsestateagents.co.uk Harwood Street, Darwen