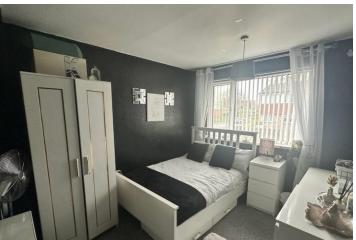

BEDROOM ONE 15' 1" x 8' 10" (4.6m x 2.69m) Carpeted and having double glazed window, fitted storage, radiator, ceiling light and power points.

BEDROOM TWO 11' 4"  $\times$  9' 2" (3.45 m  $\times$  2.79 m) Carpeted and having double glazed window, radiator, ceiling light and power points.