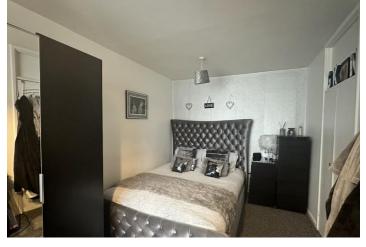

BEDROOM ONE 15' 1" x 8' 10" (4.6m x 2.69m) Carpeted and having double glazed window, fitted storage, radiator, ceiling light and power points.

BEDROOM TWO 11' 4"  $\times$  9' 2" (3.45 m  $\times$  2.79 m) Carpeted and having double glazed window, radiator, ceiling light and power points.

BEDROOM THREE 8' 3" x 8' 5" (2.51m x 2.57m) Carpeted and having double glazed window, radiator, ceiling light and power points.

BATHROOM 5' 11" x 5' 7" (1.8m x 1.7m) Having walk in shower, wash basin, double glazed window and ceiling light.