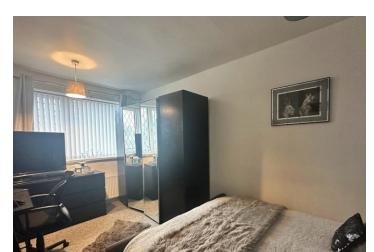

BEDROOM ONE 15' 1" x 8' 10" (4.6m x 2.69m) Carpeted and having double glazed window, fitted storage, radiator, ceiling light and power points.

BEDROOM TWO 11' 4"  $\times$  9' 2" (3.45 m  $\times$  2.79 m) Carpeted and having double glazed window, radiator, ceiling light and power points.