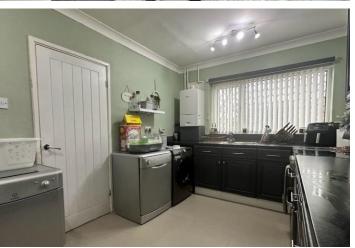

KITCHEN 14' 7"  $\times$  8' 10" (4.44 m  $\times$  2.69 m) Having double glazed window, a range of wall and base units with work surfaces over, wash basin, radiator, ceiling light and power points.

FIRST FLOOR LANDING Having access to bedrooms, bathroom and separate WC.