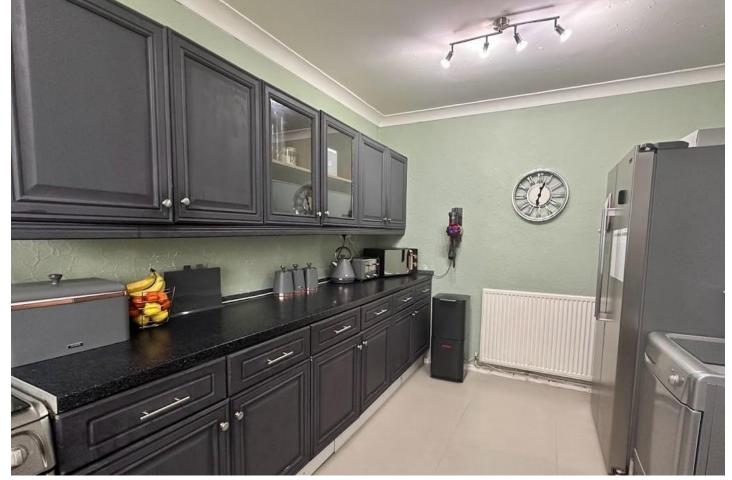

KITCHEN 14' 7"  $\times$  8' 10" (4.44 m  $\times$  2.69 m) Having double glazed window, a range of wall and base units with work surfaces over, wash basin, radiator, ceiling light and power points.

FIRST FLOOR LANDING Having access to bedrooms, bathroom and separate WC.