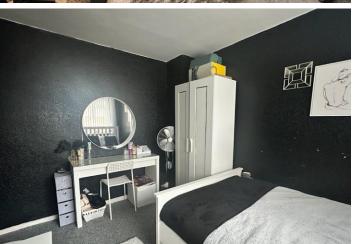

BEDROOM THREE 8' 3" x 8' 5" (2.51m x 2.57m) Carpeted and having double glazed window, radiator, ceiling light and power points.

BATHROOM 5' 11" x 5' 7" (1.8m x 1.7m) Having walk in shower, wash basin, double glazed window and ceiling light.