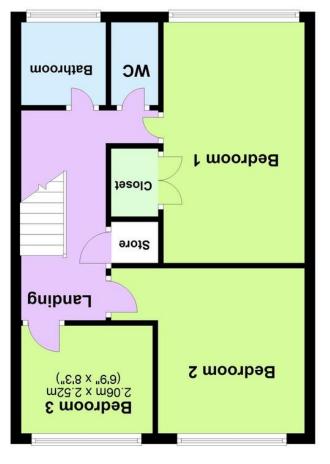

BEDROOM ONE 15' 1" x 8' 10" (4.6m x 2.69m) Carpeted and having double glazed window, fitted storage, radiator, ceiling light and power points.

BEDROOM TWO 11' 4"  $\times$  9' 2" (3.45 m  $\times$  2.79 m) Carpeted and having double glazed window, radiator, ceiling light and power points.

BEDROOM THREE 8' 3" x 8' 5" (2.51m x 2.57m) Carpeted and having double glazed window, radiator, ceiling light and power points.

BATHROOM 5' 11" x 5' 7" (1.8m x 1.7m) Having walk in shower, wash basin, double glazed window and ceiling light.

SEPARATE WC 5'  $8" \times 2' 7" (1.73m \times 0.79m)$  Having low level WC.

Council Tax Band B Birmingham City Council

Predicated mobile phone coverage and broadband services at the property.

Mobile coverage - voice available for EE, Three, O2, Vodafone and data available for EE, Three, O2, Vodafone