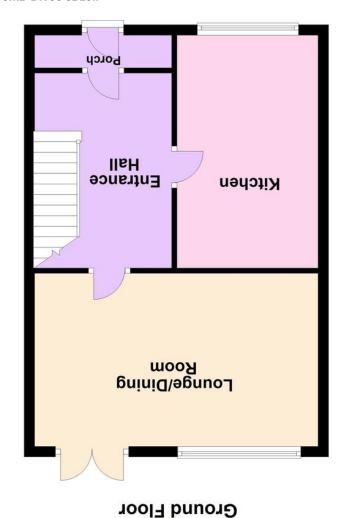

ENTRANCE HALL 12' 3"  $\times$  8' 7" (3.73 m  $\times$  2.62 m) Having access to kitchen, lounge and stairs to first floor.

LOUNGE 10'  $10'' \times 17' \times 11'' \times 13'' \times 13'' \times 11'' \times 11''$ 

KITCHEN 14' 7"  $\times$  8' 10" (4.44 m  $\times$  2.69 m) Having double glazed window, a range of wall and base units with work surfaces over, wash basin, radiator, ceiling light and power points.

FIRST FLOOR LANDING Having access to bedrooms, bathroom and separate WC.