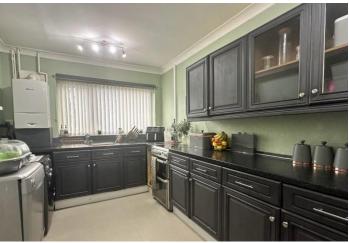

KITCHEN 14' 7"  $\times$  8' 10" (4.44 m  $\times$  2.69 m) Having double glazed window, a range of wall and base units with work surfaces over, wash basin, radiator, ceiling light and power points.

FIRST FLOOR LANDING Having access to bedrooms, bathroom and separate WC.