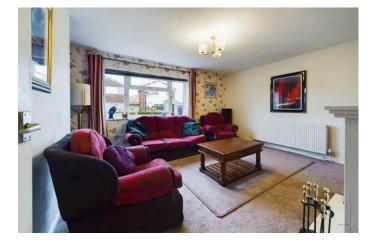

The property is gas centrally heated and uPVC double glazed throughout and offers a side main entrance door that leads into a reception hall with built in cloaks storage. Leading off is a spacious and well presented lounge with front facing window, feature modern stone fireplace and electric fire plus a staircase off to the first floor.