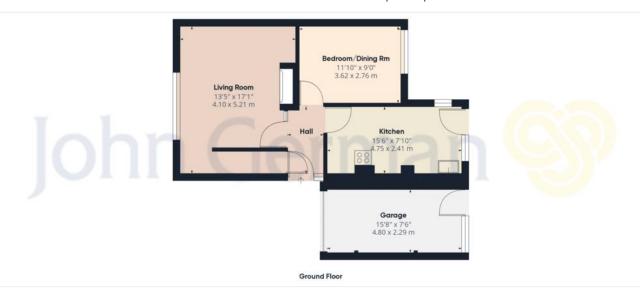

The property is gas centrally heated and uPVC double glazed throughout and offers a side main entrance door that leads into a reception hall with built in cloaks storage. Leading off is a spacious and well presented lounge with front facing window, feature modern stone fireplace and electric fire plus a staircase off to the first floor.

Also approached from the hall is a separate dining room or fourth double sized bedroom which enjoys pleasant rear garden views.

Completing the ground floor accommodation is an extended dining sized kitchen which has a range of fitted base and wall units, contrasting worktops and splash back tiling, fully tiled floor, inset stainless sink unit, appliance spaces for a cooker and fridge.

John German 🧐

John

Excluding balconies and terraces

while every attempt has been made to insure accuracy, all measurements are approximate, not to scale. This floor plan is for illustrative purposes only.