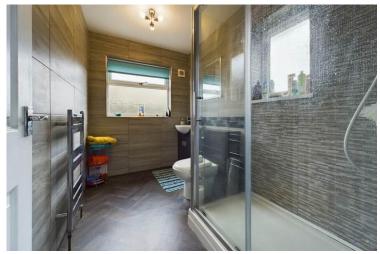

The family shower room has been fully redesigned and refitted to include a double width shower cabinet, low level WC and wash hand basin, bespoke storage cupboards and worktop plus fully tiled walls.

Outside a single garage has an up and over door, rear pedestrian door and a window. There is driveway parking together with a hedged and law ned front garden with shrubbery borders.