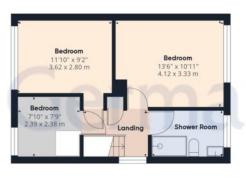

The first floor landing gives access to three bedrooms, family shower room and an airing/boiler cupboard housing the Vailliant combi boiler. Bedrooms one and two are excellent sized double rooms, bedroom three is a single sized bedroom and both front facing rooms benefit from those far reaching country views.

The family shower room has been fully redesigned and refitted to include a double width shower cabinet, low level WC and wash hand basin, bespoke storage cupboards and worktop plus fully tiled walls.

Outside a single garage has an up and over door, rear pedestrian door and a window. There is driveway parking together with a hedged and law ned front garden with shrubbery borders.

John German 🧐

John

Excluding balconies and terraces

while every attempt has been made to insure accuracy, all measurements are approximate, not to scale. This floor plan is for illustrative purposes only.