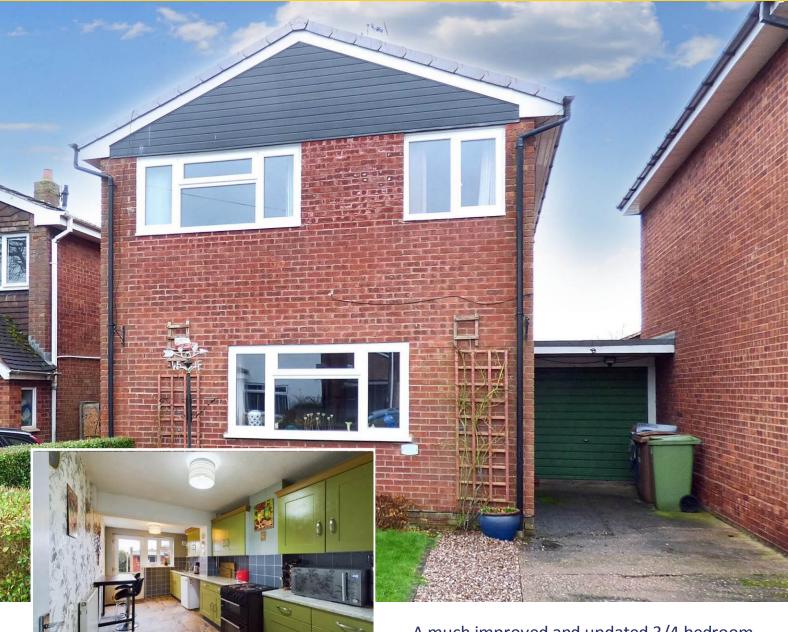

## Highfield Road Hixon, Stafford, ST18 OLY

A much improved and updated 3/4 bedroom detached house in the popular village of Hixon within minutes of the village shop, pub and primary school.

£249,950

Approached from High Street, Highfield Road is a very pleasant residential area with a mixture of houses and bungalows with this particular property benefitting from far reaching country views at the front.

The property is gas centrally heated and uPVC double glazed throughout and offers a side main entrance door that leads into a reception hall with built in cloaks storage. Leading off is a spacious and well presented lounge with front facing window, feature modern stone fireplace and electric fire plus a staircase off to the first floor.