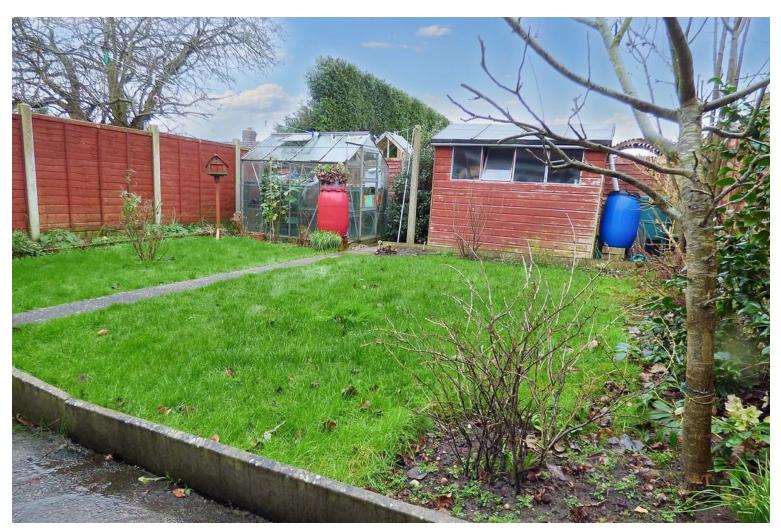

The privately fenced rear garden has two lawns, very well stocked shrubbery and perennial borders, fruit trees, patio and pathways, timber garden shed and greenhouse.

**Note**: For details of any covenants on this property, please ask to see a copy of the Land registry Title Deed that we hold at the Stafford office.