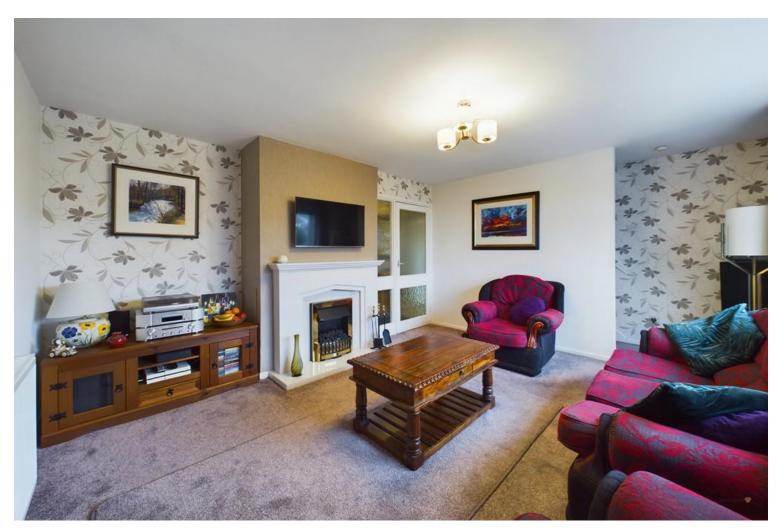

The property is gas centrally heated and uPVC double glazed throughout and offers a side main entrance door that leads into a reception hall with built in cloaks storage. Leading off is a spacious and well presented lounge with front facing window, feature modern stone fireplace and electric fire plus a staircase off to the first floor.