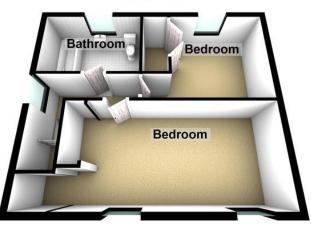

### Floorplans

**First Floor** 

#### **Property Room Sizes**

ENTRANCE HALL

LOUNGE 19' 0" X 9' 10" (5.8M X 3.0M)

KITCHEN 13' 1" X 6' 10" (4.0M X 2.1M)

BEDROOM 15' 5" X 9' 2" (4.7M X 2.8M)

BEDROOM 11' 9" X 9' 6" (3.6M X 2.9M)

BATHROOM 6' 2" X 4' 10" (1.88M X 1.47M)