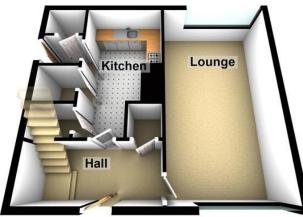

### Floorplans

**First Floor** 

#### **Property Room Sizes**

ENTRANCE HALL

LOUNGE 19' 0" X 9' 10" (5.8M X 3.0M)

KITCHEN 13' 1" X 6' 10" (4.0M X 2.1M)

BEDROOM 15' 5" X 9' 2" (4.7M X 2.8M)

BEDROOM 11' 9" X 9' 6" (3.6M X 2.9M)

BATHROOM 6' 2" X 4' 10" (1.88M X 1.47M)