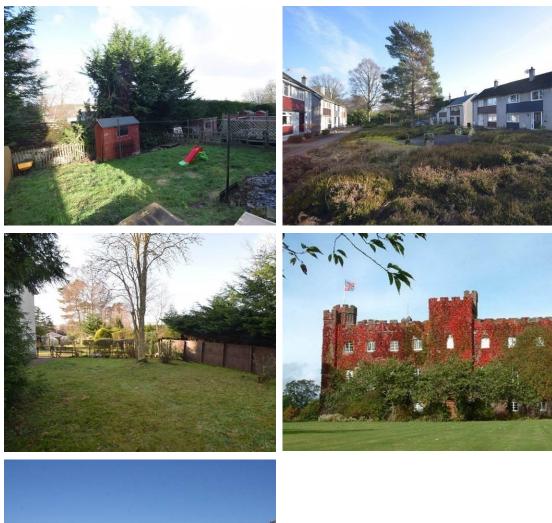

### Property summary

Next Home are delighted to bring to the market this wellproportioned 2 bedroom end-terraced villa situated in the sought after area of Scone.

The property is ideal for a first time buyer and is set over 2 levels comprising: entrance hall with storage, spacious lounge/dining room, modern fully fitted kitchen, 2 double bedrooms with built storage and a family bathroom.

To the rear there is a fully enclosed garden that is laid to lawn for ease of maintenance and direct access to a communal garden.

Gas central heating and double glazing throughout