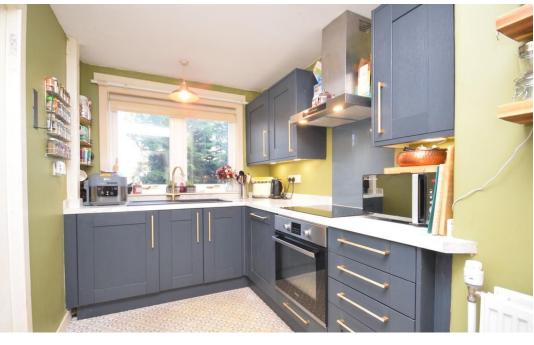

### Property summary

Next Home are delighted to bring to the market this wellproportioned 2 bedroom end-terraced villa situated in the sought after area of Scone.

The property is ideal for a first time buyer and is set over 2 levels comprising: entrance hall with storage, spacious lounge/dining room, modern fully fitted kitchen, 2 double bedrooms with built storage and a family bathroom.

#### **Property Room Sizes**

ENTRANCE HALL

LOUNGE 19' 0" X 9' 10" (5.8M X 3.0M)

KITCHEN 13' 1" X 6' 10" (4.0M X 2.1M)

BEDROOM 15' 5" X 9' 2" (4.7M X 2.8M)

BEDROOM 11' 9" X 9' 6" (3.6M X 2.9M)

BATHROOM 6' 2" X 4' 10" (1.88M X 1.47M)