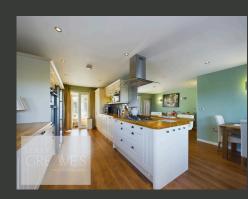

## Modernised Detached Bungalow in Cul-de-Sac Location

THIS MODERNISED DETACHED BUNGALOW, SITUATED IN A QUIET CUL-DE-SAC, IS OFFERED FOR SALE WITH NO UPWARD CHAIN. THE ACCOMMODATION INCLUDES A SUNROOM ENTRANCE AT THE FRONT, TWO DOUBLE BEDROOMS, AND A FIVE-PIECE BATHROOM SUITE WITH BOTH A BATH AND A SEPARATE DOUBLE SHOWER CUBICLE. THE LIVING ROOM FEATURES TILED WALLS AND A WALL-MOUNTED ELECTRIC FIRE, WHILE THE OPEN-PLAN KITCHEN, BREAKFAST, AND DINING ROOM OFFERS AMPLE SPACE FOR FAMILY GATHERINGS. THE DINING AREA HAS FRENCH DOORS OPENING ONTO THE REAR GARDEN, AND THE KITCHEN IS EQUIPPED WITH SHAKER-STYLE UNITS, WOODEN WORK SURFACES, AND A BREAKFAST BAR. THE KITCHEN ALSO INCLUDES AN INTEGRATED DISHWASHER AND WASHING MACHINE, DOUBLE OVEN, MICROWAVE, FIVE-RING GAS HOB, STAINLESS STEEL EXTRACTOR, AND SPACE FOR A LARGE FRIDGE FREEZER.