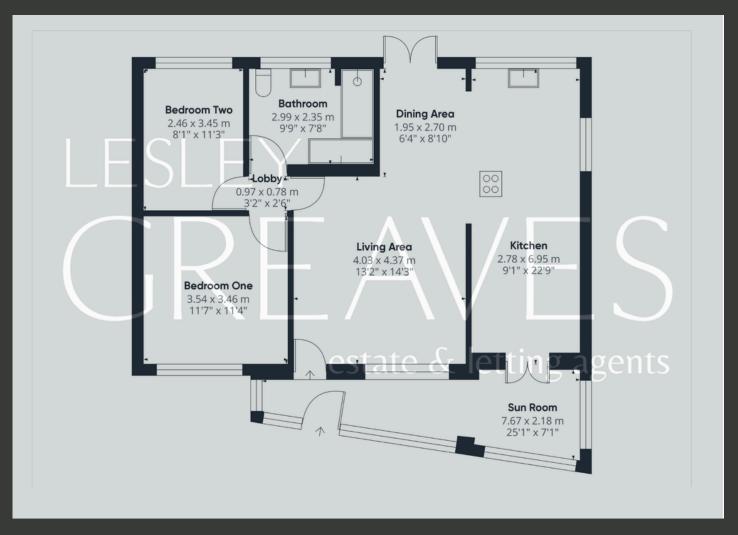

## Modernised Detached Bungalow in Cul-de-Sac Location

THIS MODERNISED DETACHED BUNGALOW, SITUATED IN A QUIET CUL-DE-SAC, IS OFFERED FOR SALE WITH NO UPWARD CHAIN. THE ACCOMMODATION INCLUDES A SUNROOM ENTRANCE AT THE FRONT, TWO DOUBLE BEDROOMS, AND A FIVE-PIECE BATHROOM SUITE WITH BOTH A BATH AND A SEPARATE DOUBLE SHOWER CUBICLE. THE LIVING ROOM FEATURES TILED WALLS AND A WALL-MOUNTED ELECTRIC FIRE, WHILE THE OPEN-PLAN KITCHEN, BREAKFAST, AND DINING ROOM OFFERS AMPLE SPACE FOR FAMILY GATHERINGS. THE DINING AREA HAS FRENCH DOORS OPENING ONTO THE REAR GARDEN, AND THE KITCHEN IS EQUIPPED WITH SHAKER-STYLE UNITS, WOODEN WORK SURFACES, AND A BREAKFAST BAR. THE KITCHEN ALSO INCLUDES AN INTEGRATED DISHWASHER AND WASHING MACHINE, DOUBLE OVEN, MICROWAVE, FIVE-RING GAS HOB, STAINLESS STEEL EXTRACTOR, AND SPACE FOR A LARGE FRIDGE FREEZER.

THIS BUNGALOW IS PERFECT FOR THOSE SEEKING A COMFORTABLE AND CONVENIENT LIFESTYLE IN A WELL-CONNECTED COMMUNITY. VIEWINGS ARE HIGHLY RECOMMENDED.

- FREEHOLD
- COUNCIL TAX: BAND C
- LOCAL AUTHORITY; GEDLING BOROUGH COUNCIL
- MEASUREMENTS; 87 SQ METERS