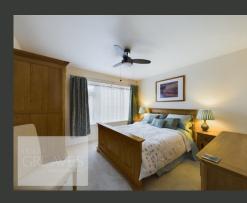

## Modernised Detached Bungalow in Cul-de-Sac Location

THIS MODERNISED DETACHED BUNGALOW, SITUATED IN A QUIET CUL-DE-SAC, IS OFFERED FOR SALE WITH NO UPWARD CHAIN. THE ACCOMMODATION INCLUDES A SUNROOM ENTRANCE AT THE FRONT, TWO DOUBLE BEDROOMS, AND A FIVE-PIECE BATHROOM SUITE WITH BOTH A BATH AND A SEPARATE DOUBLE SHOWER CUBICLE. THE LIVING ROOM FEATURES TILED WALLS AND A WALL-MOUNTED ELECTRIC FIRE, WHILE THE OPEN-PLAN KITCHEN, BREAKFAST, AND DINING ROOM OFFERS AMPLE SPACE FOR FAMILY GATHERINGS. THE DINING AREA HAS FRENCH DOORS OPENING ONTO THE REAR GARDEN, AND THE KITCHEN IS EQUIPPED WITH SHAKER-STYLE UNITS, WOODEN WORK SURFACES, AND A BREAKFAST BAR. THE KITCHEN ALSO INCLUDES AN INTEGRATED DISHWASHER AND WASHING MACHINE, DOUBLE OVEN, MICROWAVE, FIVE-RING GAS HOB, STAINLESS STEEL EXTRACTOR, AND SPACE FOR A LARGE FRIDGE FREEZER.