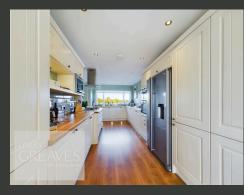

## Modernised Detached Bungalow in Cul-de-Sac Location

THIS MODERNISED DETACHED BUNGALOW, SITUATED IN A QUIET CUL-DE-SAC, IS OFFERED FOR SALE WITH NO UPWARD CHAIN. THE ACCOMMODATION INCLUDES A SUNROOM ENTRANCE AT THE FRONT, TWO DOUBLE BEDROOMS, AND A FIVE-PIECE BATHROOM SUITE WITH BOTH A BATH AND A SEPARATE DOUBLE SHOWER CUBICLE. THE LIVING ROOM FEATURES TILED WALLS AND A WALL-MOUNTED ELECTRIC FIRE, WHILE THE OPEN-PLAN KITCHEN, BREAKFAST, AND DINING ROOM OFFERS AMPLE SPACE FOR FAMILY GATHERINGS. THE DINING AREA HAS FRENCH DOORS OPENING ONTO THE REAR GARDEN, AND THE KITCHEN IS EQUIPPED WITH SHAKER-STYLE UNITS, WOODEN WORK SURFACES, AND A BREAKFAST BAR. THE KITCHEN ALSO INCLUDES AN INTEGRATED DISHWASHER AND WASHING MACHINE, DOUBLE OVEN, MICROWAVE, FIVE-RING GAS HOB, STAINLESS STEEL EXTRACTOR, AND SPACE FOR A LARGE FRIDGE FREEZER.