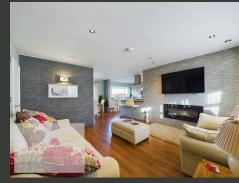

## Modernised Detached Bungalow in Cul-de-Sac Location

THIS MODERNISED DETACHED BUNGALOW, SITUATED IN A QUIET CUL-DE-SAC, IS OFFERED FOR SALE WITH NO UPWARD CHAIN. THE ACCOMMODATION INCLUDES A SUNROOM ENTRANCE AT THE FRONT, TWO DOUBLE BEDROOMS, AND A FIVE-PIECE BATHROOM SUITE WITH BOTH A BATH AND A SEPARATE DOUBLE SHOWER CUBICLE. THE LIVING ROOM FEATURES TILED WALLS AND A WALL-MOUNTED ELECTRIC FIRE, WHILE THE OPEN-PLAN KITCHEN, BREAKFAST, AND DINING ROOM OFFERS AMPLE SPACE FOR FAMILY GATHERINGS. THE DINING AREA HAS FRENCH DOORS OPENING ONTO THE REAR GARDEN, AND THE KITCHEN IS EQUIPPED WITH SHAKER-STYLE UNITS, WOODEN WORK SURFACES, AND A BREAKFAST BAR. THE KITCHEN ALSO INCLUDES AN INTEGRATED DISHWASHER AND WASHING MACHINE, DOUBLE OVEN, MICROWAVE, FIVE-RING GAS HOB, STAINLESS STEEL EXTRACTOR, AND SPACE FOR A LARGE FRIDGE FREEZER.