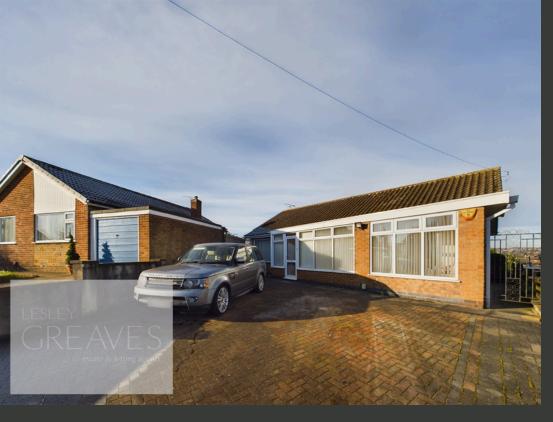

## Modernised Detached Bungalow in Cul-de-Sac Location

THIS MODERNISED DETACHED BUNGALOW, SITUATED IN A QUIET CUL-DE-SAC, IS OFFERED FOR SALE WITH NO UPWARD CHAIN. THE ACCOMMODATION INCLUDES A SUNROOM ENTRANCE AT THE FRONT, TWO DOUBLE BEDROOMS, AND A FIVE-PIECE BATHROOM SUITE WITH BOTH A BATH AND A SEPARATE DOUBLE SHOWER CUBICLE. THE LIVING ROOM FEATURES TILED WALLS AND A WALL-MOUNTED ELECTRIC FIRE, WHILE THE OPEN-PLAN KITCHEN, BREAKFAST, AND DINING ROOM OFFERS AMPLE SPACE FOR FAMILY GATHERINGS. THE DINING AREA HAS FRENCH DOORS OPENING ONTO THE REAR GARDEN, AND THE KITCHEN IS EQUIPPED WITH SHAKER-STYLE UNITS, WOODEN WORK SURFACES, AND A BREAKFAST BAR. THE KITCHEN ALSO INCLUDES AN INTEGRATED DISHWASHER AND WASHING MACHINE, DOUBLE OVEN, MICROWAVE, FIVE-RING GAS HOB, STAINLESS STEEL EXTRACTOR, AND SPACE FOR A LARGE FRIDGE FREEZER.

EXTERNALLY, THE PROPERTY OFFERS BLOCK-PAVED PARKING AT THE FRONT, GATED SIDE ACCESS, AND A LOW-MAINTENANCE REAR GARDEN WITH PAVING AND GRAVEL.

CARLTON IS A POPULAR RESIDENTIAL AREA WITH A WIDE RANGE OF AMENITIES, INCLUDING SCHOOLS, LOCAL SHOPPING AREAS, A SUPERMARKET, PLAYING FIELDS, PUBLIC TRANSPORT LINKS, AND TWO LEISURE CENTRES.