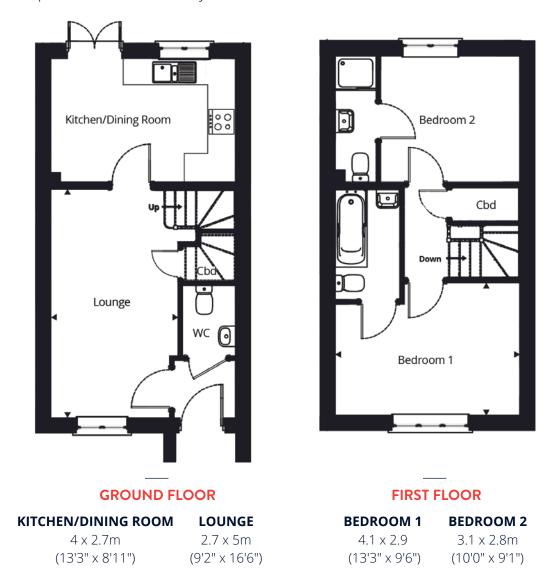

## RIPPON | 2 BEDROOM HOUSE | 65m²

• 2 bedrooms • Kitchen/dining room • Both bedrooms with en-suite • Downstairs cloakroom • Two parking spaces • Lawned garden

A two bedroom house comprising a lounge, downstairs cloakroom and kitchen/dining room with double doors leading into the garden. Stairs up to the first floor lead you to the two bedrooms both with the benefit of an en-suite bathroom.