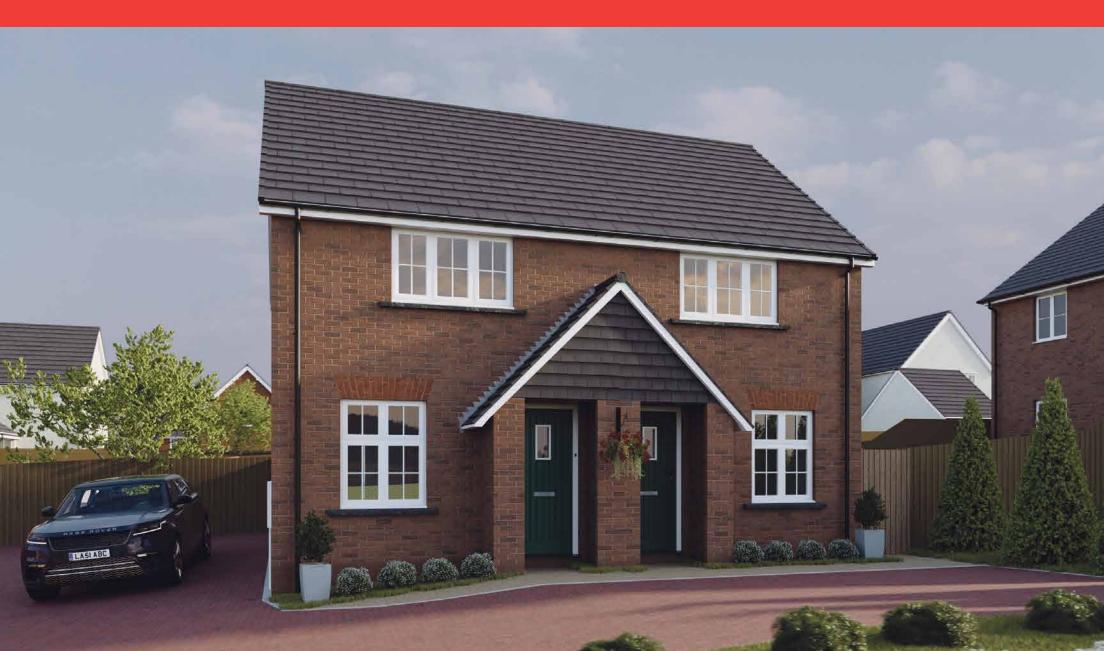

## RIPPON | 2 BEDROOM HOUSE | 65m²

• 2 bedrooms • Kitchen/dining room • Both bedrooms with en-suite • Downstairs cloakroom • Two parking spaces • Lawned garden

A two bedroom house comprising a lounge, downstairs cloakroom and kitchen/dining room with double doors leading into the garden. Stairs up to the first floor lead you to the two bedrooms both with the benefit of an en-suite bathroom.