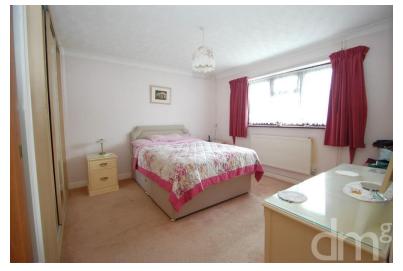

# **BEDROOM ONE**

13' 00" x 11' 11" (3.96m x 3.63m) Window to front, radiator, two built in wardrobes with sliding doors.

# BEDROOM TWO

11' 01" x 9' 06" (3.38m x 2.9m) Window to front, radiator.