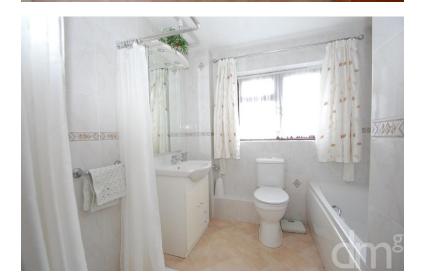

## **BATHROOM**

Window to side, shower cubical, panel enclosed bath, hand wash basin inset to vanity unit, low level W.C, heated towel rail.