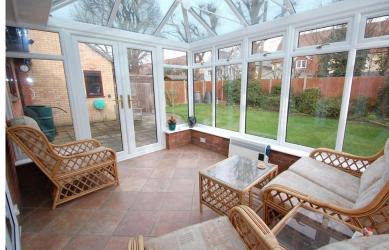

# CONSERVATORY

11' 06"  $\times$  9' 08" (3.51m  $\times$  2.95m) Tiled floor, double doors to rear garden.