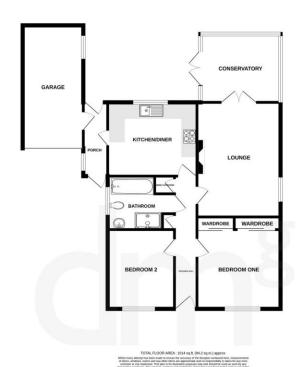

### **ENTRANCE HALL**

Enter the property via a part glazed entrance door to front aspect, radiator, loft access, storage cupboard, airing cupboard.

# **LOUNGE**

16' 03" x 11' 10" (4.95m x 3.61m) Window to side, two radiators, brick built fireplace with inset gas fire (not tested), sliding doors to:

# CONSERVATORY

11' 06"  $\times$  9' 08" (3.51m  $\times$  2.95m) Tiled floor, double doors to rear garden.

# KITCHEN/DINER

12' 10" x 10' 04" (3.91m x 3.15m) Comprehensively fitted with a range of wall and base units incorporating a sink with drainer and mixer tap, tiled splash back, space for washing machine, fridge freezer and freestanding cooker, wall mounted gas fired boiler, radiator, window to rear, door to rear porch.

# **REAR PORCH**

Window to side, doors to front, rear garden and garage.

# **BEDROOM ONE**

13' 00" x 11' 11" (3.96m x 3.63m) Window to front, radiator, two built in wardrobes with sliding doors.

# BEDROOM TWO

11' 01" x 9' 06" (3.38m x 2.9m) Window to front, radiator.

## **BATHROOM**

Window to side, shower cubical, panel enclosed bath, hand wash basin inset to vanity unit, low level W.C, heated towel rail.

# dn<sup>8</sup>

GROUND FLOOR 1014 sq.ft. (94.2 sq.m.) approx.

### **GARAGE**

17' 06" x 8' 07" (5.33m x 2.62m) Electric door, window and door to side, power and light connected.