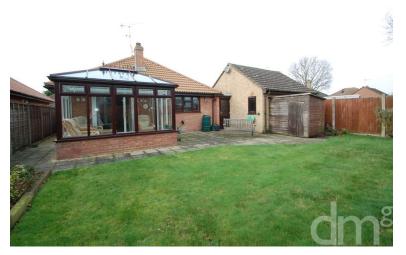

# Property Description

David Martin Estate Agents are delighted to offer for sale this two bedroom detached bungalow centrally situated in the village of Tiptree within walking distance to local shops and amenities. The property consists of a entrance hall, spacious lounge leading into a conservatory with views of the garden, kitchen/diner, two double bedrooms and a bathroom with shower and separate bath. Externally the property benefits from a garage with electric door, a driveway providing off road parking and a well maintained enclosed rear garden. The property is being sold CHAIN FREE and we highly recommend a viewing to appreciate all this bungalow has to offer.

# REAR GARDEN

Enclosed rear garden with patio area to the rear of the property, rest mainly laid to lawn with shrub borders, outside tap and power point, timber shed (to remain).

The details above do not form any offer or contract, we make enquiries with the seller to try to ensure the information provided is as accurate as possible. Any Buyer should satisfy themselves by inspection as to the accuracy of the details provided by David martin Estate Agents. All measurements, descriptions and floor plans are approximate.