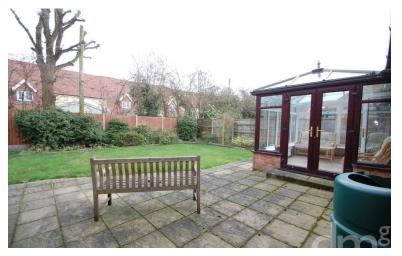

# CONSERVATORY

11' 06"  $\times$  9' 08" (3.51m  $\times$  2.95m) Tiled floor, double doors to rear garden.

# REAR GARDEN

Enclosed rear garden with patio area to the rear of the property, rest mainly laid to lawn with shrub borders, outside tap and power point, timber shed (to remain).

The details above do not form any offer or contract, we make enquiries with the seller to try to ensure the information provided is as accurate as possible. Any Buyer should satisfy themselves by inspection as to the accuracy of the details provided by David martin Estate Agents. All measurements, descriptions and floor plans are approximate.