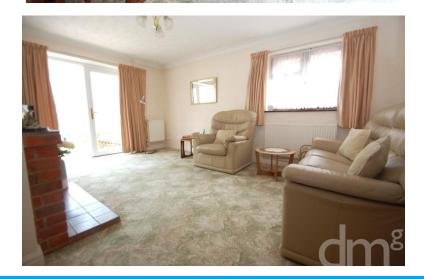

# **LOUNGE**

16' 03" x 11' 10" (4.95m x 3.61m) Window to side, two radiators, brick built fireplace with inset gas fire (not tested), sliding doors to: