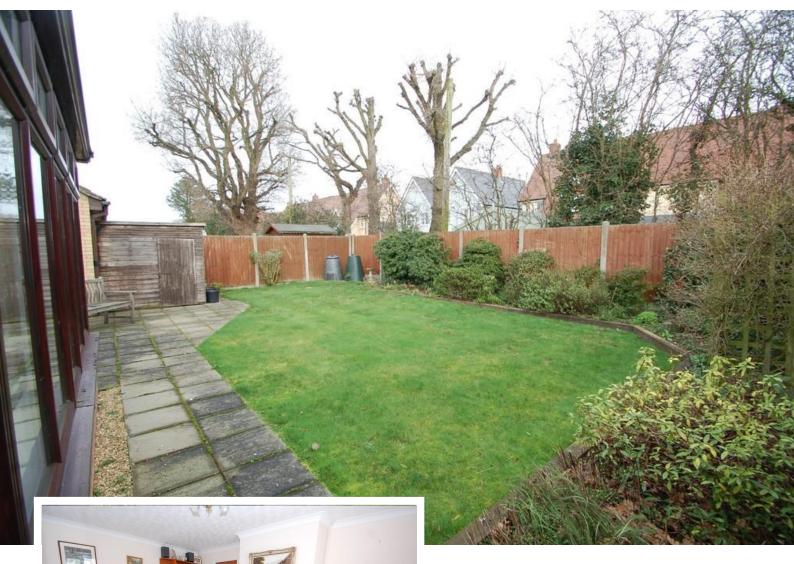

# REAR GARDEN

Enclosed rear garden with patio area to the rear of the property, rest mainly laid to lawn with shrub borders, outside tap and power point, timber shed (to remain).

The details above do not form any offer or contract, we make enquiries with the seller to try to ensure the information provided is as accurate as possible. Any Buyer should satisfy themselves by inspection as to the accuracy of the details provided by David martin Estate Agents. All measurements, descriptions and floor plans are approximate.