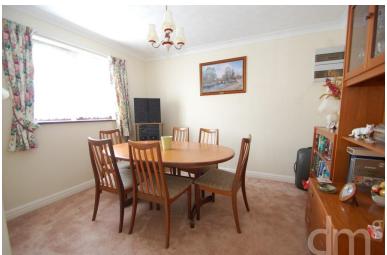

# KITCHEN/DINER

12' 10" x 10' 04" (3.91m x 3.15m) Comprehensively fitted with a range of wall and base units incorporating a sink with drainer and mixer tap, tiled splash back, space for washing machine, fridge freezer and freestanding cooker, wall mounted gas fired boiler, radiator, window to rear, door to rear porch.