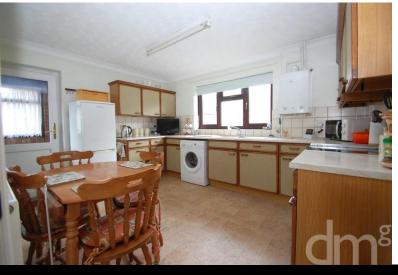

# KITCHEN/DINER

12' 10" x 10' 04" (3.91m x 3.15m) Comprehensively fitted with a range of wall and base units incorporating a sink with drainer and mixer tap, tiled splash back, space for washing machine, fridge freezer and freestanding cooker, wall mounted gas fired boiler, radiator, window to rear, door to rear porch.