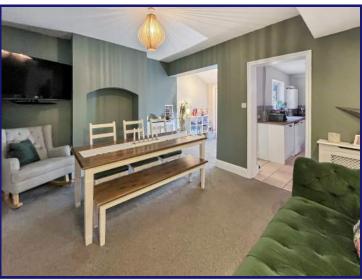

This home has been lived in for almost a decade by the current owners and has been looked after to the best standard but they are now looking for their next home.

Through the front door we walk into the galley entrance hall where you can take off your muddy shoes from the walk down the river, hang the coat in the cupboard before stepping foot into the inner hallway. To the front of the home we enter into the living room, a great space for curling up on the sofa, turning on the electric fire and watching your favourite Saturday night TV. The dining room is a great place for entertaining, with enough space for a sofa, dining table and currently is being used as a play room. Through the dining room we enter the kitchen which has been recently renovated to a high standard. Base units on either side, space for a fridge freezer, washing machine and one further appliance of your choice! The bathroom which is just under two years old is located on the ground floor. Tiled throughout, two frosted windows making it a very light room, a bath with overhead mains shower, basin and toilet.

**Dining Room:** 14'2 (max) x 18'2 (max) - A large dining space currently being used as a dining/play room. Carpeted throughout with double doors leading to the rear and access to the kitchen.

**Kitchen:** 7'4 x 12'11 - A mix of wall and base units, electric oven, hob and overhead extractor fan. Space for a fridge freezer, washing machine and dishwasher. Tiled throughout the kitchen floor.