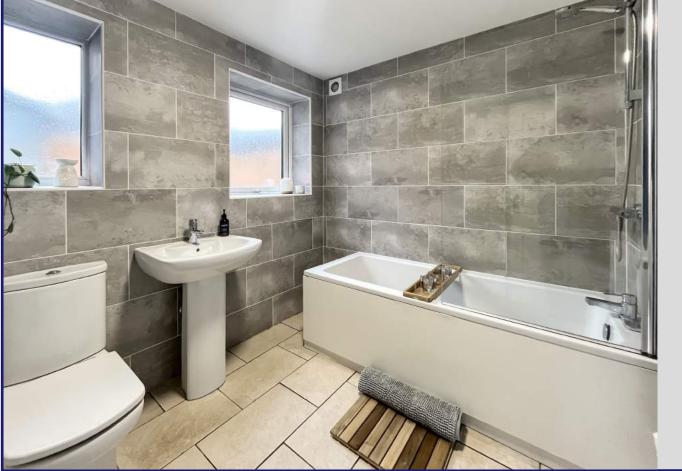

This home has been lived in for almost a decade by the current owners and has been looked after to the best standard but they are now looking for their next home.

Through the front door we walk into the galley entrance hall where you can take off your muddy shoes from the walk down the river, hang the coat in the cupboard before stepping foot into the inner hallway. To the front of the home we enter into the living room, a great space for curling up on the sofa, turning on the electric fire and watching your favourite Saturday night TV. The dining room is a great place for entertaining, with enough space for a sofa, dining table and currently is being used as a play room. Through the dining room we enter the kitchen which has been recently renovated to a high standard. Base units on either side, space for a fridge freezer, washing machine and one further appliance of your choice! The bathroom which is just under two years old is located on the ground floor. Tiled throughout, two frosted windows making it a very light room, a bath with overhead mains shower, basin and toilet.

**Bathroom:** 7'1 x 6'1 - A 3 piece suite located on the ground floor of the property. Tiled throughout, a mains powered shower, a bath, toilet and basin.

**Bedroom 1:** 11'3 x 14'0 - Carpeted throughout, a large bedroom facing the front of the property with two double glazed windows making it a light and airy room.