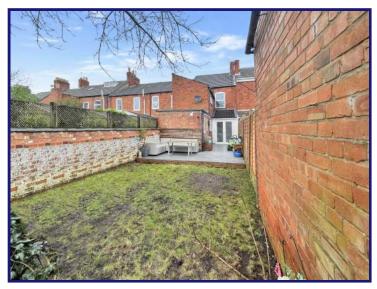

Access to the rear garden is through the French doors to the back of the dining room. The garden has a large decked area, leading onto a lawn with plenty of space for a shed.

The property does not have off road parking but has on roading parking around the street. Although the property is located close to the river it is in a 'Very Low Risk' area for flooding.