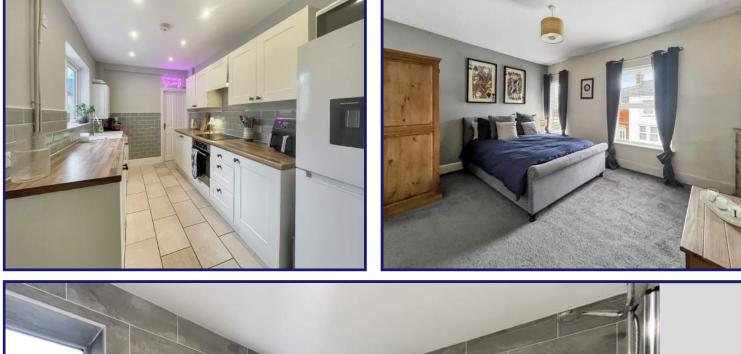

This home has been lived in for almost a decade by the current owners and has been looked after to the best standard but they are now looking for their next home.

Through the front door we walk into the galley entrance hall where you can take off your muddy shoes from the walk down the river, hang the coat in the cupboard before stepping foot into the inner hallway. To the front of the home we enter into the living room, a great space for curling up on the sofa, turning on the electric fire and watching your favourite Saturday night TV. The dining room is a great place for entertaining, with enough space for a sofa, dining table and currently is being used as a play room. Through the dining room we enter the kitchen which has been recently renovated to a high standard. Base units on either side, space for a fridge freezer, washing machine and one further appliance of your choice! The bathroom which is just under two years old is located on the ground floor. Tiled throughout, two frosted windows making it a very light room, a bath with overhead mains shower, basin and toilet.

**Dining Room:** 14'2 (max) x 18'2 (max) - A large dining space currently being used as a dining/play room. Carpeted throughout with double doors leading to the rear and access to the kitchen.

**Kitchen:** 7'4 x 12'11 - A mix of wall and base units, electric oven, hob and overhead extractor fan. Space for a fridge freezer, washing machine and dishwasher. Tiled throughout the kitchen floor.

**Bathroom:** 7'1 x 6'1 - A 3 piece suite located on the ground floor of the property. Tiled throughout, a mains powered shower, a bath, toilet and basin.

**Bedroom 1:** 11'3 x 14'0 - Carpeted throughout, a large bedroom facing the front of the property with two double glazed windows making it a light and airy room.