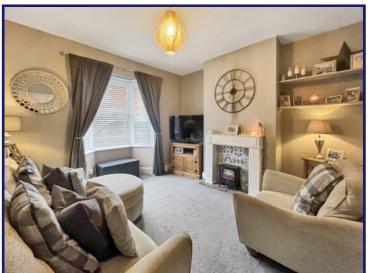

This home has been lived in for almost a decade by the current owners and has been looked after to the best standard but they are now looking for their next home.

Through the front door we walk into the galley entrance hall where you can take off your muddy shoes from the walk down the river, hang the coat in the cupboard before stepping foot into the inner hallway. To the front of the home we enter into the living room, a great space for curling up on the sofa, turning on the electric fire and watching your favourite Saturday night TV. The dining room is a great place for entertaining, with enough space for a sofa, dining table and currently is being used as a play room. Through the dining room we enter the kitchen which has been recently renovated to a high standard. Base units on either side, space for a fridge freezer, washing machine and one further appliance of your choice! The bathroom which is just under two years old is located on the ground floor. Tiled throughout, two frosted windows making it a very light room, a bath with overhead mains shower, basin and toilet.

**Cellar:** 11'5 x 10'8 - Currently used as storage, this could be transformed into a great office space, cinema room or even a play room!

**Living Room:** 11'3 x 11'3 - A cosy space located at the front of the house with a bay window, carpeted throughout and an electric fireplace