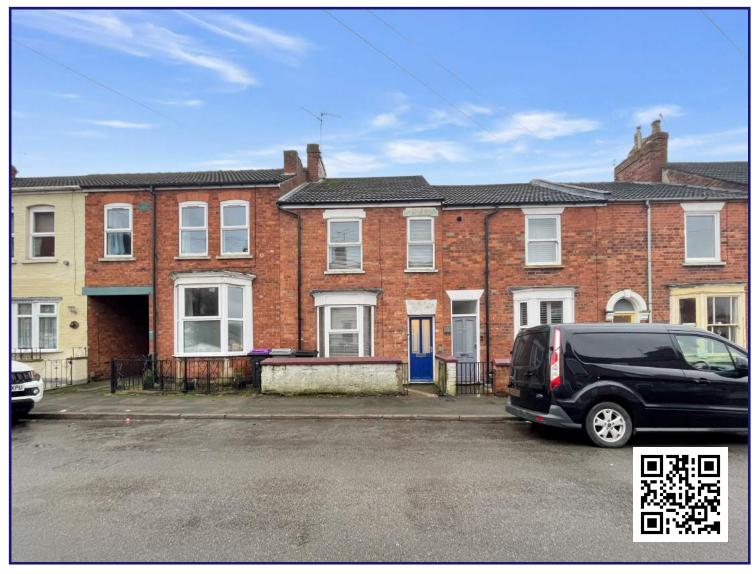

St Annes Street Grantham NG31

**Guide Price £190,000** FREEHOLD - Council - Tax Band A - EPC tbc

## Fully Renovated Three Bedrooms Rear Garden Close to amenities Two Reception Rooms South Facing Garden

Are you looking for a spacious, three bedroom family home in Grantham? Secure My Sale are thrilled to bring to market this recently renovated period property which is located close to amenities. The location of this home is perfect if you love long walks with the River Witham located only one street away, the hills and hollows only short walk away and just down the river access to Wyndham park and the Queen Elizabeth Park and Dysart Park.

Access to the rear garden is through the French doors to the back of the dining room. The garden has a large decked area, leading onto a lawn with plenty of space for a shed.

The property does not have off road parking but has on roading parking around the street. Although the property is located close to the river it is in a 'Very Low Risk' area for flooding.