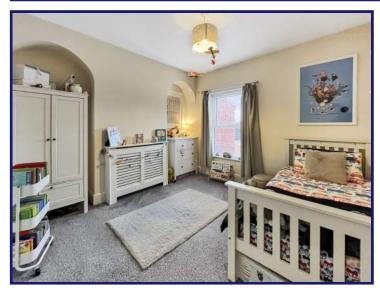

Leading upstairs from the inner hallway we have a landing with access to all three bedrooms. The main bedroom is located at the front aspect of the property and is a large double with two double glazed windows facing the front of the property. You will not be short for room in this bedroom. Bedroom two is located directly opposite the main bedroom, facing the rear of the property this double bedroom would be fantastic for children, guests or adults! Bedroom three is located down the corridor at the end of the property, in the eaves this room still has enough space to fit a single bed and a unit. It would Make a great first bedroom, a teenage getaway or even an office space.

**Bathroom:** 7'1 x 6'1 - A 3 piece suite located on the ground floor of the property. Tiled throughout, a mains powered shower, a bath, toilet and basin.

**Bedroom 1:** 11'3 x 14'0 - Carpeted throughout, a large bedroom facing the front of the property with two double glazed windows making it a light and airy room.

Bedroom 2: 11'4 x 11'05 - Another double room carpeted throughout, facing the rear of the property.

**Bedroom 3:** 13'0 x 7'5 - Located the rear end of the property a fantastic space which will fit a double bed or make a great office space. Carpeted throughout.