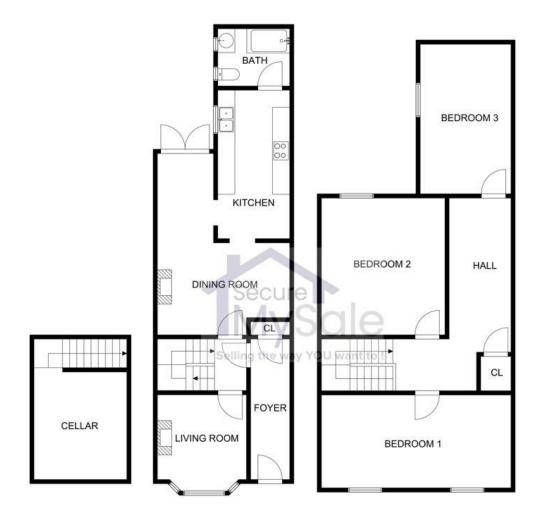

This home has been lived in for almost a decade by the current owners and has been looked after to the best standard but they are now looking for their next home.

Through the front door we walk into the galley entrance hall where you can take off your muddy shoes from the walk down the river, hang the coat in the cupboard before stepping foot into the inner hallway. To the front of the home we enter into the living room, a great space for curling up on the sofa, turning on the electric fire and watching your favourite Saturday night TV. The dining room is a great place for entertaining, with enough space for a sofa, dining table and currently is being used as a play room. Through the dining room we enter the kitchen which has been recently renovated to a high standard. Base units on either side, space for a fridge freezer, washing machine and one further appliance of your choice! The bathroom which is just under two years old is located on the ground floor. Tiled throughout, two frosted windows making it a very light room, a bath with overhead mains shower, basin and toilet.

Leading upstairs from the inner hallway we have a landing with access to all three bedrooms. The main bedroom is located at the front aspect of the property and is a large double with two double glazed windows facing the front of the property. You will not be short for room in this bedroom. Bedroom two is located directly opposite the main bedroom, facing the rear of the property this double bedroom would be fantastic for children, guests or adults! Bedroom three is located down the corridor at the end of the property, in the eaves this room still has enough space to fit a single bed and a unit. It would Make a great first bedroom, a teenage getaway or even an office space.

**Cellar:** 11'5 x 10'8 - Currently used as storage, this could be transformed into a great office space, cinema room or even a play room!

**Living Room:** 11'3 x 11'3 - A cosy space located at the front of the house with a bay window, carpeted throughout and an electric fireplace

**Dining Room:** 14'2 (max) x 18'2 (max) - A large dining space currently being used as a dining/play room. Carpeted throughout with double doors leading to the rear and access to the kitchen.

**Kitchen:** 7'4 x 12'11 - A mix of wall and base units, electric oven, hob and overhead extractor fan. Space for a fridge freezer, washing machine and dishwasher. Tiled throughout the kitchen floor.

**Bathroom:** 7'1 x 6'1 - A 3 piece suite located on the ground floor of the property. Tiled throughout, a mains powered shower, a bath, toilet and basin.

**Bedroom 1:** 11'3 x 14'0 - Carpeted throughout, a large bedroom facing the front of the property with two double glazed windows making it a light and airy room.

Bedroom 2: 11'4 x 11'05 - Another double room carpeted throughout, facing the rear of the property.

**Bedroom 3:** 13'0 x 7'5 - Located the rear end of the property a fantastic space which will fit a double bed or make a great office space. Carpeted throughout.