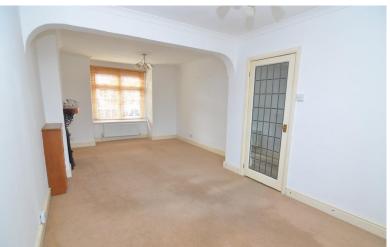

#### The accommodation comprises:

Entrance porch leading to hall. Good size through lounge with window to front, feature fireplace and space for dining area. Modern kitchen with a range of wall and base units, work surfaces, stainless steel sink with drainer, electric oven with hob and door to garden. To the first floor there are 2 x double size bedrooms. Tiled family bathroom with hand basin, bath with overbath shower and W.C. Externally there is a low maintenance paved garden to the rear with side access.