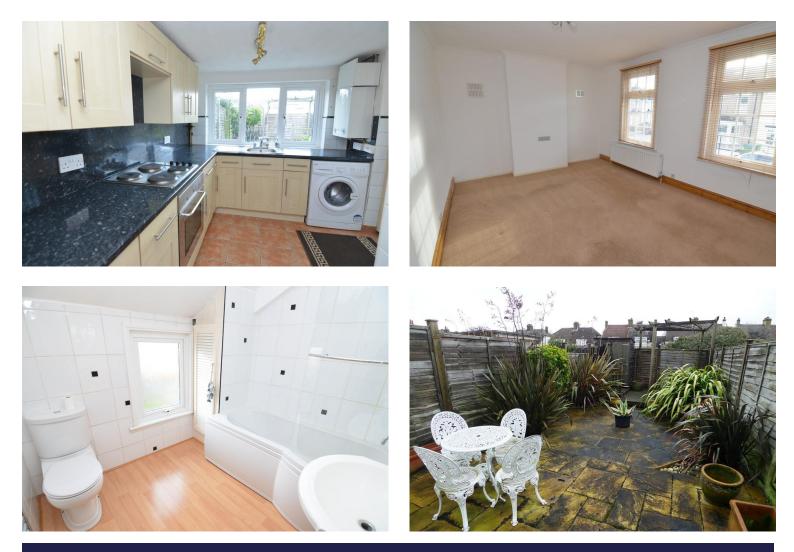

#### The accommodation comprises:

Entrance porch leading to hall. Good size through lounge with window to front, feature fireplace and space for dining area. Modern kitchen with a range of wall and base units, work surfaces, stainless steel sink with drainer, electric oven with hob and door to garden. To the first floor there are 2 x double size bedrooms. Tiled family bathroom with hand basin, bath with overbath shower and W.C. Externally there is a low maintenance paved garden to the rear with side access.