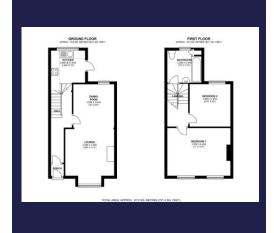

#### The accommodation comprises:

Entrance porch leading to hall. Good size through lounge with window to front, feature fireplace and space for dining area. Modern kitchen with a range of wall and base units, work surfaces, stainless steel sink with drainer, electric oven with hob and door to garden. To the first floor there are 2 x double size bedrooms. Tiled family bathroom with hand basin, bath with overbath shower and W.C. Externally there is a low maintenance paved garden to the rear with side access.