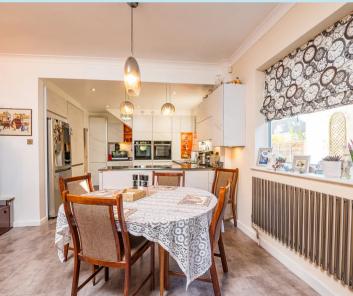

## Kitchen/Diner

Contemporary fitted kitchen with double glazed window to side, vinyl floor, inset spotlights and decorative hanging light fixtures. The kitchen has a range of wall and base units with under cabinet lighting, straight edge work surface, double sink with mixer tap and boiling water tap. Integrated appliances include Neff double eye level oven, hob with inset extractor, dishwasher and waste disposal unit, with space for American style fridge freezer. Open through to dining area with radiator, double glazed window to side and brick built breakfast bar. Open to lounge with door to lobby area to side.