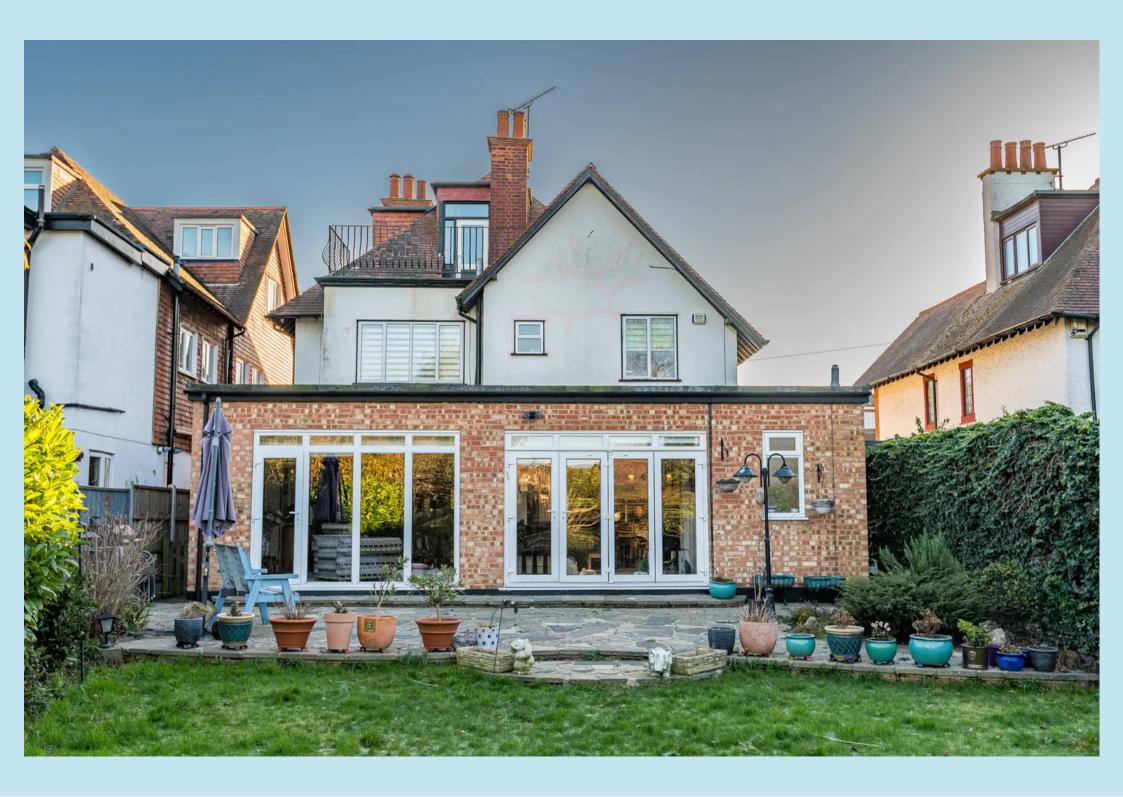

Spacious 5-bed detached house over 3 floors. Bi-fold doors open to the rear garden. Generous entrance hall, kitchen diner, utility area. Bathroom, en-suite, cloakroom. Soughtafter location. 150' west-facing garden with patio. Off-street parking, garage with power and internal door to hall.

## Rear Garden

(150' approx) - Superb 150' west facing rear garden with gated side access to the front. Commencing with a paved patio area leading to lawn, mature shrubbery and fruit trees, vegetable plot to rear, garden shed and greenhouse.