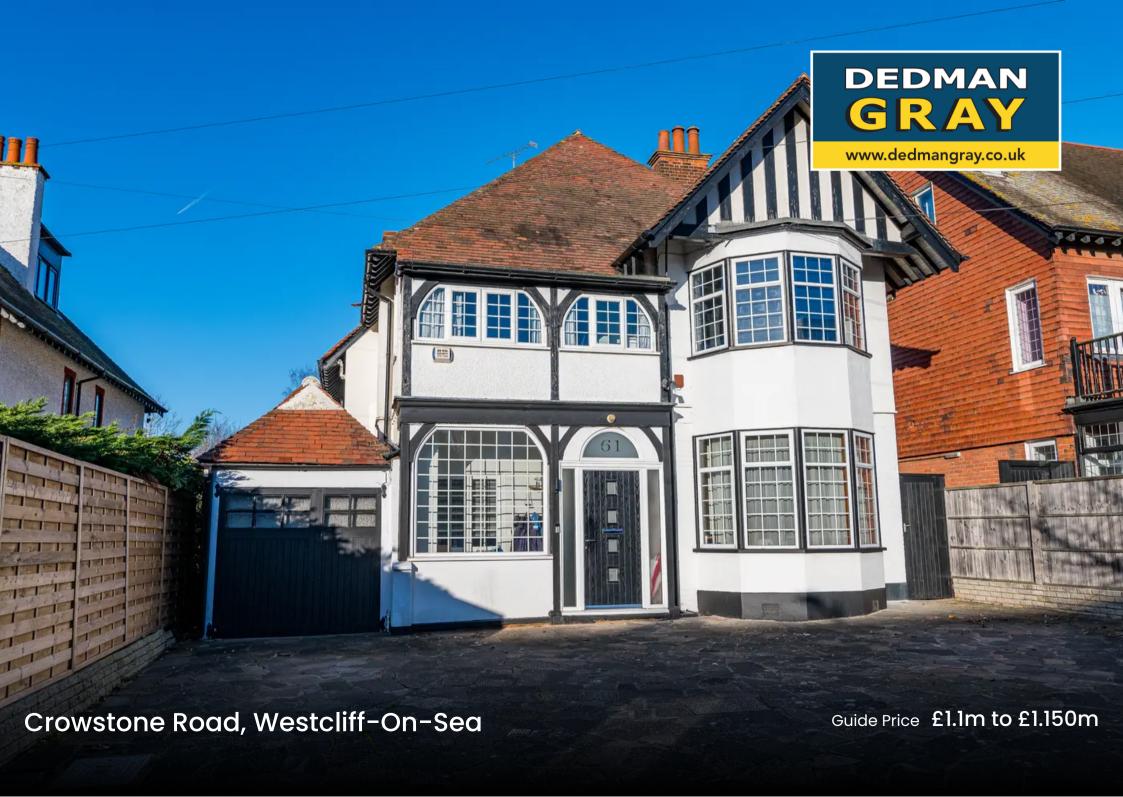

Spacious 5-bed detached house over 3 floors. Bi-fold doors open to the rear garden. Generous entrance hall, kitchen diner, utility area. Bathroom, en-suite, cloakroom. Soughtafter location. 150' west-facing garden with patio. Off-street parking, garage with power and internal door to hall.

Council Tax band: G

Tenure: Freehold

- Detached house over three floors
- Five double bedrooms
- 38' Loune with bi fold doors to garden
- Large entrance hall and reception room
- Spacious kitchen diner with utility
- Bathroom, en suite and cloakroom
- Sought after location south of London Road
- Approx 150' west facing rear garden
- Garage with power, heat and light