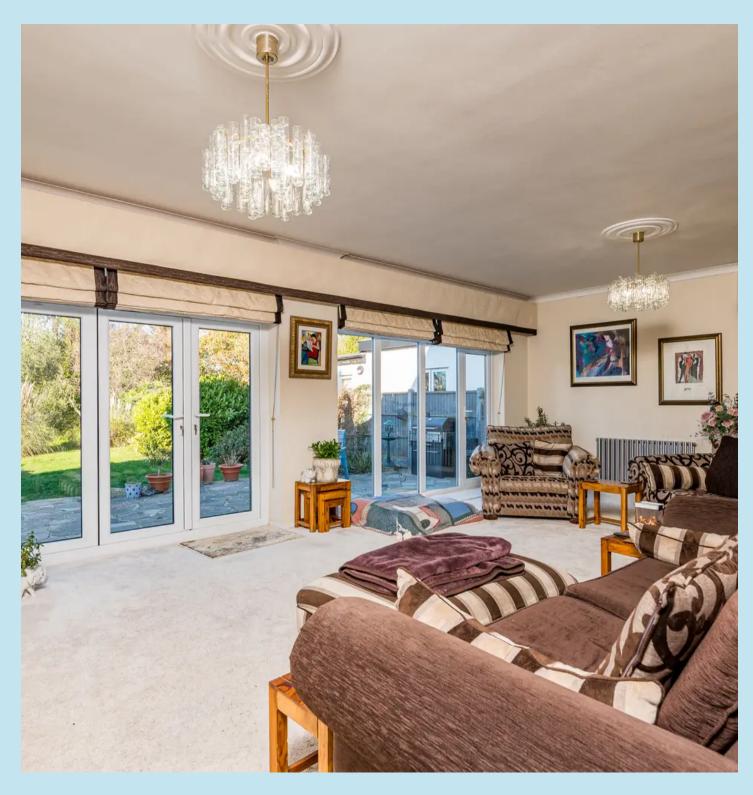

# Lounge/Diner

and the lounge area - 24'4 x 14'3 Impressive lounge to the rear with dining area and two sets of double glazed bi-fold doors opening out to the west facing rear garden. Three double glazed windows to the side, fitted carpet, three radiators, three ceiling roses and inset brick fireplace.