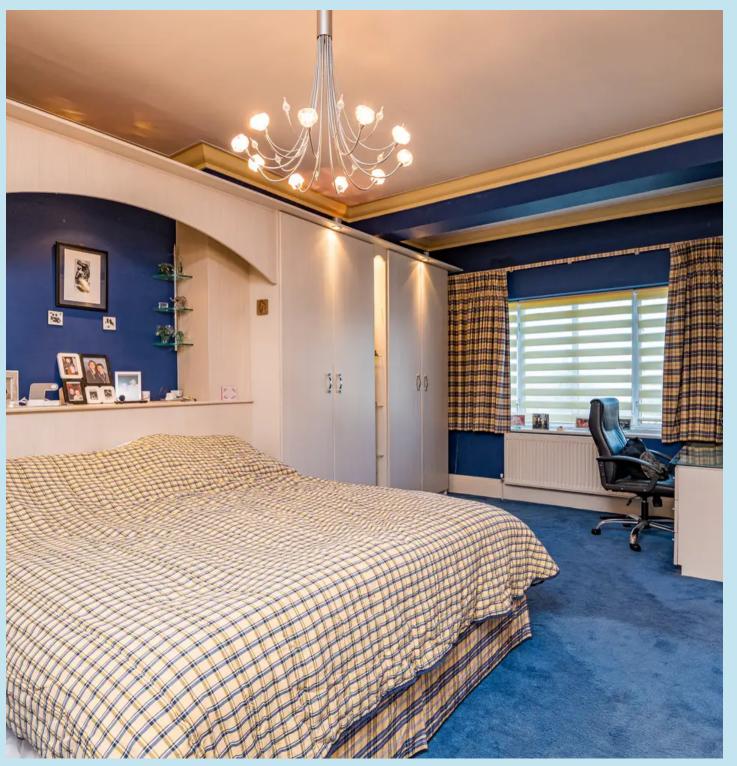

#### Bedroom 1

Principal bedroom to the rear aspect with west facing double glazed window, fitted carpet, extensive fitted storage with inset lighting, coving, ceiling rose and radiator. double doors opening to en-suite.

## **En Suite**

Three piece white suite comprising WC, vanity wash hand basin and walk in shower with glazed screen. Tiled walls and floor, double glazed window to rear aspect, inset spotlights and tall towel rail radiator.