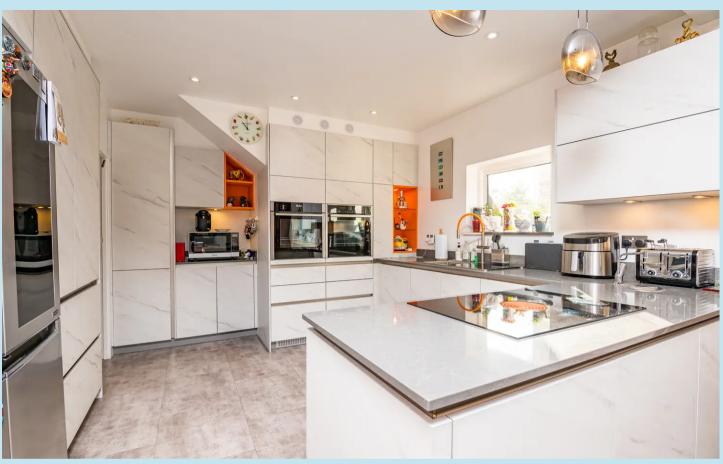

## Kitchen/Diner

Contemporary fitted kitchen with double glazed window to side, vinyl floor, inset spotlights and decorative hanging light fixtures. The kitchen has a range of wall and base units with under cabinet lighting, straight edge work surface, double sink with mixer tap and boiling water tap. Integrated appliances include Neff double eye level oven, hob with inset extractor, dishwasher and waste disposal unit, with space for American style fridge freezer. Open through to dining area with radiator, double glazed window to side and brick built breakfast bar. Open to lounge with door to lobby area to side.