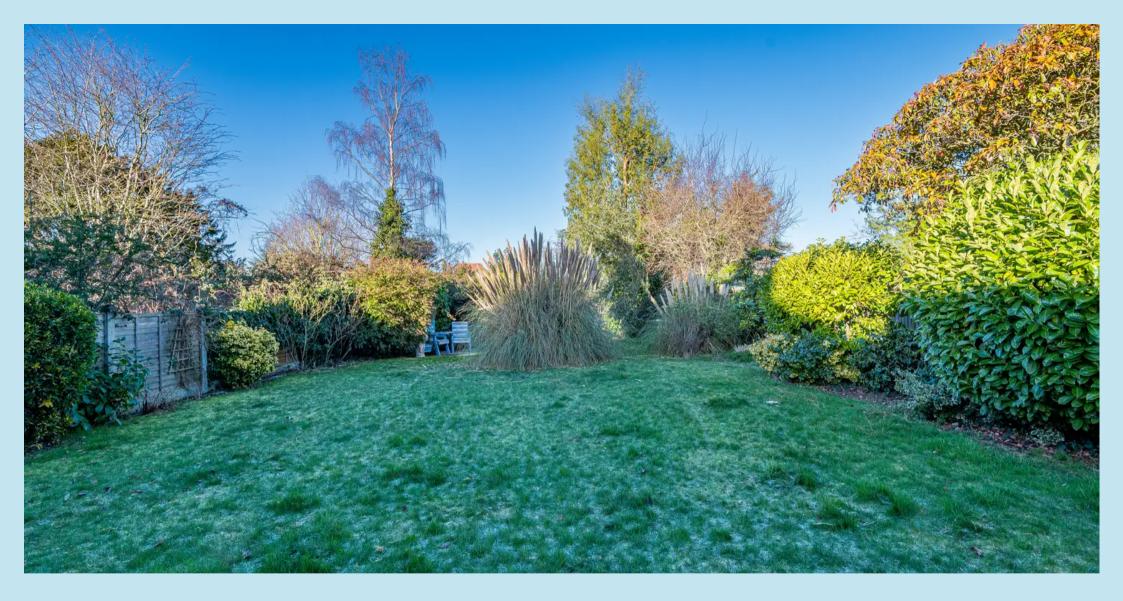

## Rear Garden

(150' approx) - Superb 150' west facing rear garden with gated side access to the front. Commencing with a paved patio area leading to lawn, mature shrubbery and fruit trees, vegetable plot to rear, garden shed and greenhouse.