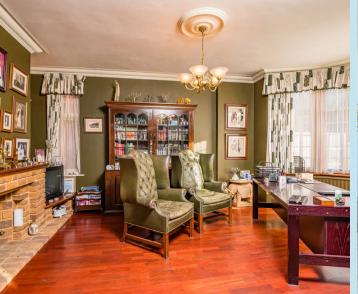

## **Reception Room**

Glazed double doors into the reception room with wooden floor, double glazed bay window to front and further window to side, coving, ceiling rose and radiator. Feature brick fireplace.